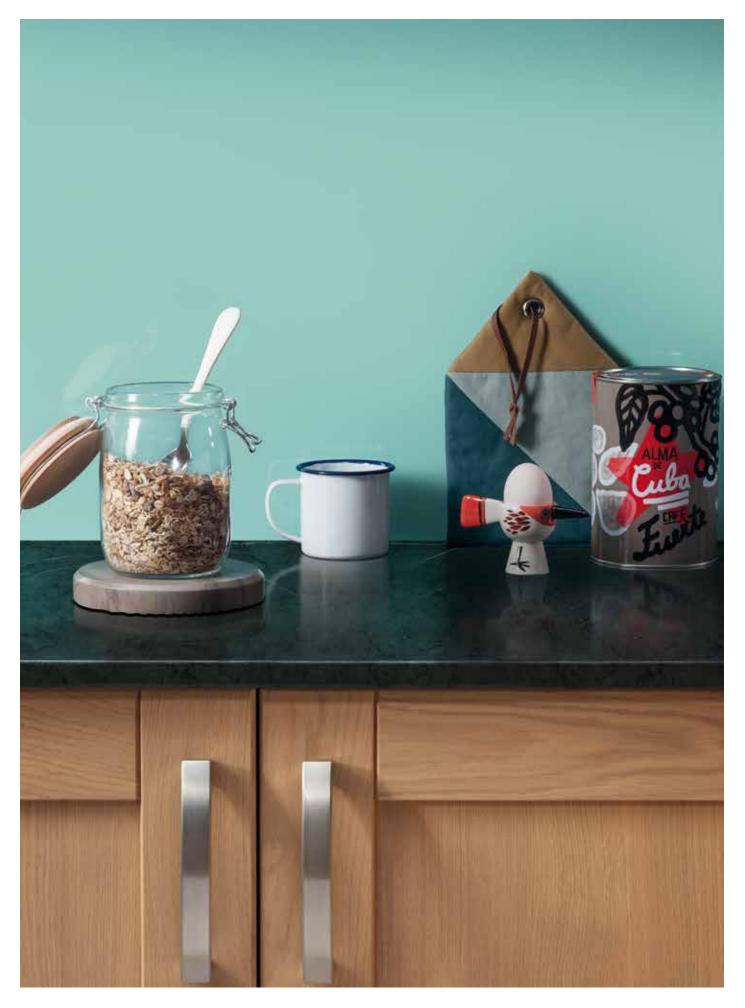

# design inspiration

The choice of a kitchen worksurface is design led. We have focused on showcasing a selection of our designs to inspire you and show how our worksurfaces, splashbacks and upstands can work together to create an amazing kitchen space.

If you want to see your chosen worksurface brought to life in a real kitchen or experiment with your own design ideas then simply visit the design tool on our website. You could even order some samples and try pulling your look together in a mood board!

Many of our retail partners nationwide have our products on display; a great way to help you decide. To find your nearest retail showroom visit our website.

Pictured right: Black Oak worksurface and upstand with Charcoal Splashback, all in Ultramatt texture.