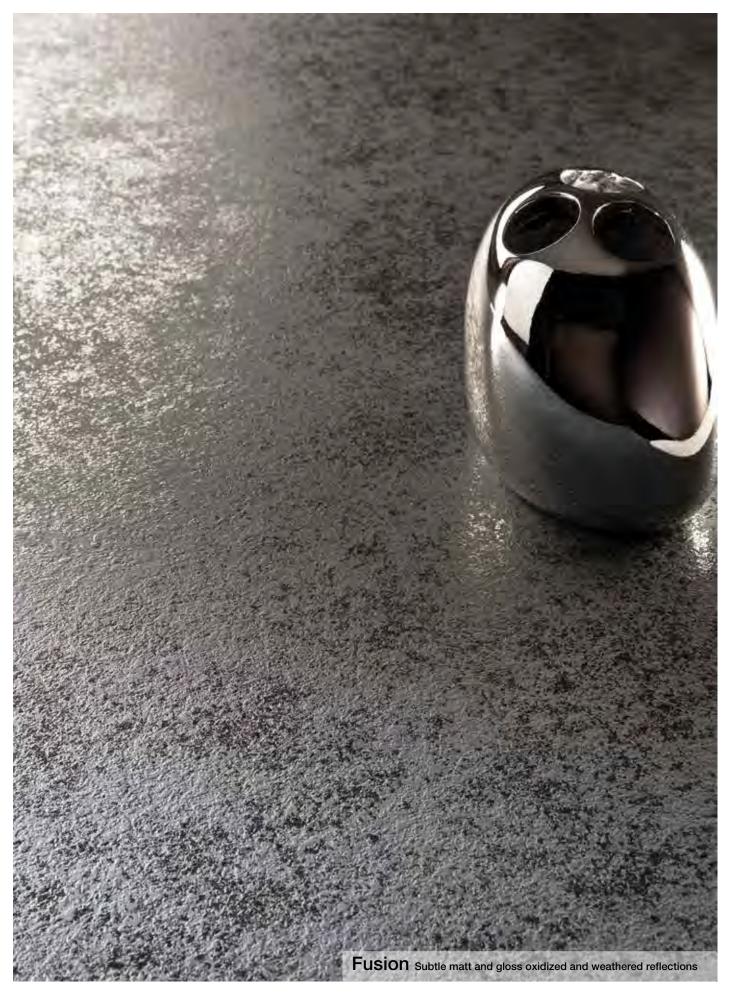

## a guide to texture

Marrying the right texture with the right design is a skill in itself and brings a design to life. We've worked with nine textures across our range to do just that.

This quick guide helps you see our textures in more detail and look at the matrix on page 47 to see which texture your chosen worksurface is available in.