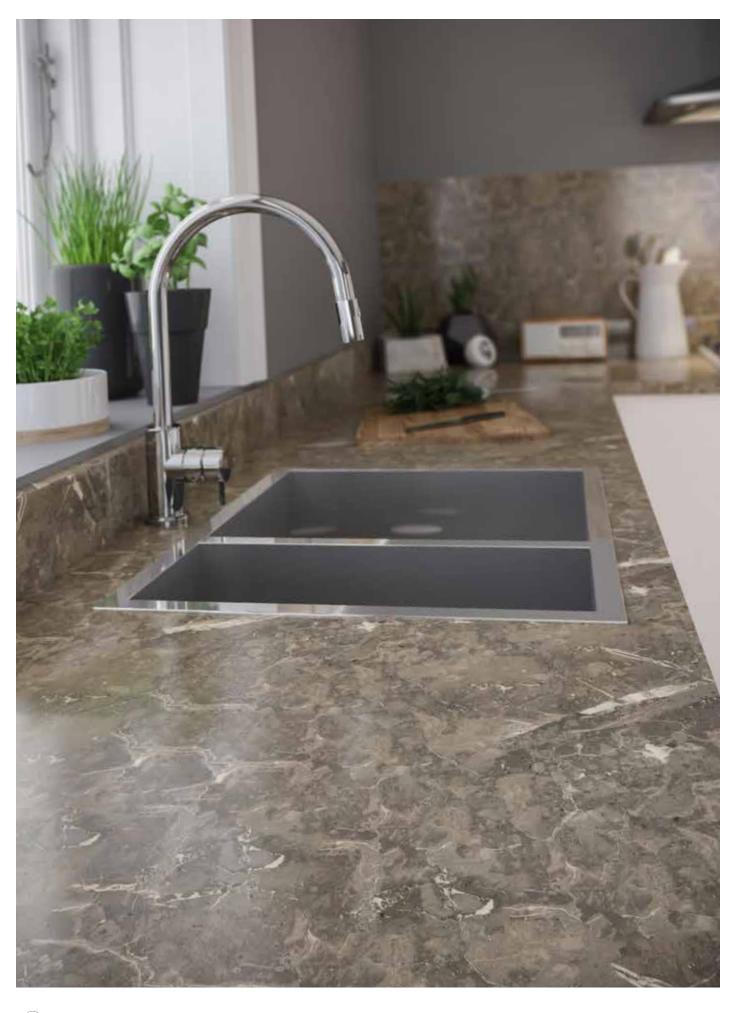

### echoes of nature

Our collection of Stones, Granites and Marbles make a luxury statement in any kitchen. These distinctive designs are printed in life-like proportion to truly echo nature.

Elegant and exuberant they combine beautifully with traditional hand painted or sleek handleless doors. Run the design through worksurface and splashback to outstanding effect.

Starting with our statement stones see how the collection mirrors perfectly the beauty of nature allowing you to create a distinctly top-end look. They truly are affordable luxury.