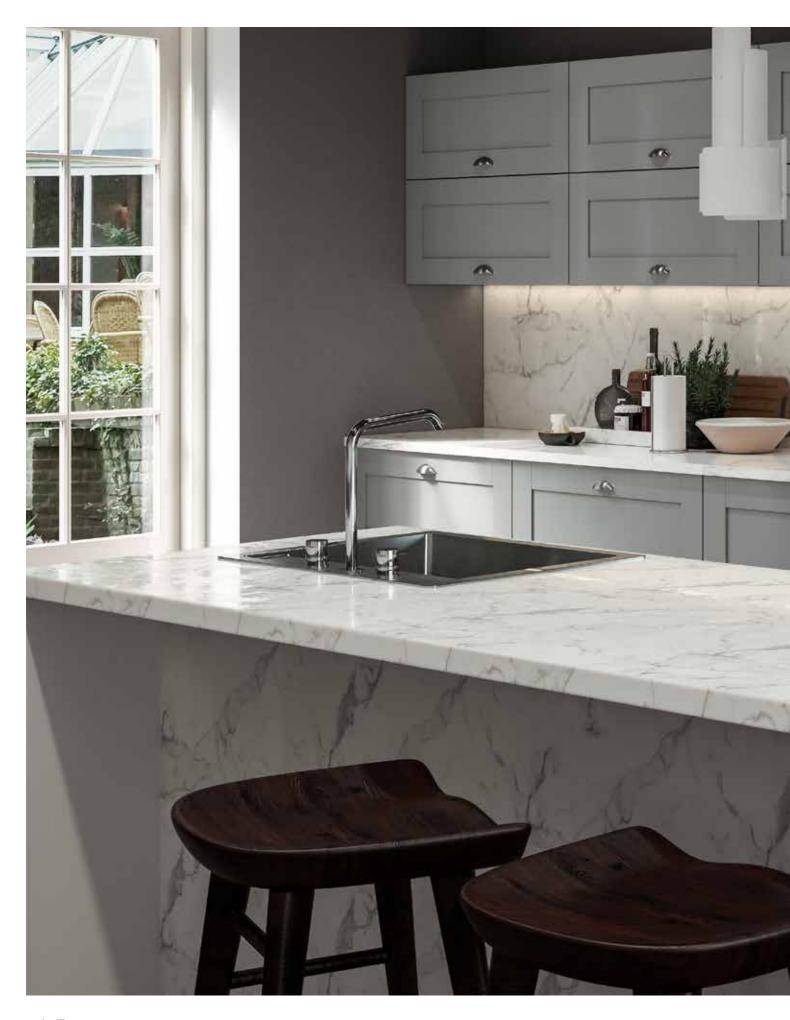

### echoes of nature

Our collection of Stones, Granites and Marbles make a luxury statement in any kitchen. These distinctive designs are printed in life-like proportion to truly echo nature.

Elegant and exuberant they combine beautifully with traditional hand painted or sleek handleless doors. Run the design through worksurface and splashback to outstanding effect.

Starting with our statement stones see how the collection mirrors perfectly the beauty of nature allowing you to create a distinctly top-end look. They truly are affordable luxury.