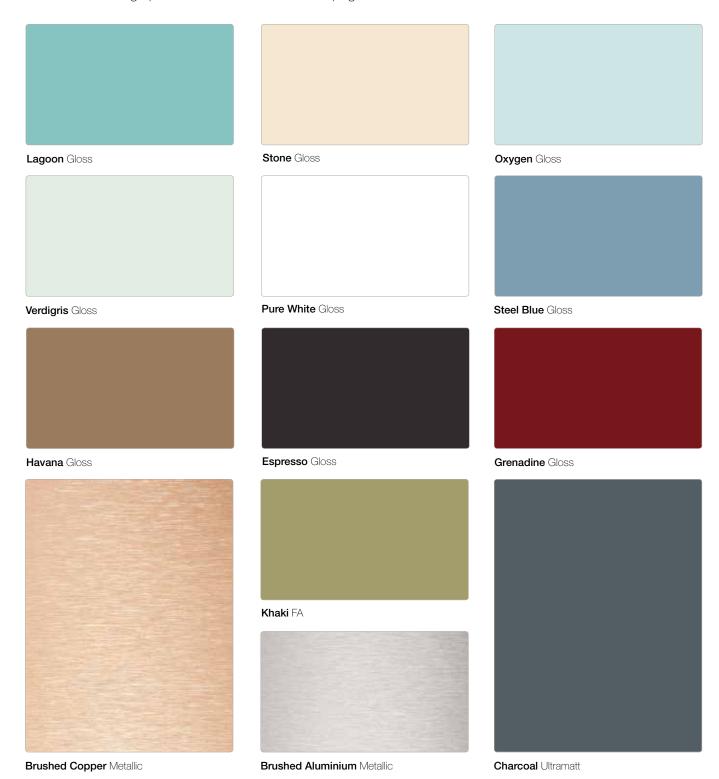

### Contrasting splashbacks

For matching splashbacks see our matrix on page 47.

38

### **B**options

|                         |           | B complete      | 3000 x 600 x 28mm<br>worksurface<br>3000 x 900 x 28mm<br>breakfast bar | 3600 x 600 x 22mm<br>worksurface | 3000 × 900 × 22mm<br>breakfast bar | 3000 x 600 x 38mm<br>worksurface | 4100 × 600 × 38mm <b>worksurface</b> | 4100 x 665 x 38mm<br>breakfast bar | 4100 x 900 x 38mm<br>breakfast bar | 3600 x 600 x 38mm<br>worksurface | 3600 x 665 x 38mm<br>breakfast bar | 3600 x 900 x 38mm<br>breakfast bar | 3600 x 600 x 38mm<br>PP one long edge only | 4100 × 600 × 38mm<br>PP one long edge only | curved worksurface | 3000 × 900 × 38mm<br>curved breakfast ba | PP edging 4200mm | 3000 × 600 × 8mm<br>midway splashback | 1500 x 1200 x 8mm<br>hob panel splashback | 3000 x 100 x 20mm<br>upstand |
|-------------------------|-----------|-----------------|------------------------------------------------------------------------|----------------------------------|------------------------------------|----------------------------------|--------------------------------------|------------------------------------|------------------------------------|----------------------------------|------------------------------------|------------------------------------|--------------------------------------------|--------------------------------------------|--------------------|------------------------------------------|------------------|---------------------------------------|-------------------------------------------|------------------------------|
| décor                   | texture   | adhesive colour | 28mm                                                                   | 22mn                             | n slimline                         | 38m                              | m                                    |                                    |                                    | 38mm                             | 1                                  |                                    | PP S                                       | quare e                                    | dged               |                                          |                  | splash                                | backs                                     | upstand                      |
| Aged Mazzarino          | Glaze     | mushroom        |                                                                        |                                  |                                    |                                  |                                      |                                    |                                    | •                                | •                                  | •                                  | •                                          |                                            | •                  | •                                        | •                | •                                     | •                                         | •                            |
| Antique Paladina        | Glaze     | chocolate       |                                                                        | •                                | •                                  |                                  |                                      |                                    |                                    | •                                | •                                  | •                                  |                                            |                                            |                    |                                          |                  | •                                     | •                                         | •                            |
| Calacatta Statuario     | Glaze     | silver grey     |                                                                        | •                                | •                                  |                                  |                                      |                                    |                                    | •                                | •                                  | •                                  |                                            |                                            |                    |                                          |                  | •                                     | •                                         | •                            |
| Emperador               | Glaze     | mushroom        |                                                                        |                                  |                                    |                                  |                                      |                                    |                                    | •                                | •                                  | •                                  |                                            |                                            |                    |                                          |                  |                                       |                                           | •                            |
| Frost                   | Glaze     | silver grey     |                                                                        |                                  |                                    |                                  |                                      |                                    |                                    | •                                | •                                  | •                                  |                                            |                                            |                    |                                          |                  | •                                     | •                                         | •                            |
| Jet Marble              | Glaze     | jet black       |                                                                        | •                                | •                                  |                                  |                                      |                                    |                                    | •                                | •                                  | •                                  |                                            |                                            |                    |                                          |                  | •                                     | •                                         | •                            |
| Nero Granite            | Glaze     | jet black       |                                                                        |                                  |                                    |                                  |                                      |                                    |                                    | •                                | •                                  | •                                  |                                            |                                            |                    |                                          |                  | •                                     | •                                         | •                            |
| Pescara                 | Glaze     | silver grey     |                                                                        |                                  |                                    |                                  |                                      |                                    |                                    | •                                | •                                  | •                                  |                                            |                                            |                    |                                          |                  | •                                     | •                                         | •                            |
| Romano Bianco           | Glaze     | pewter grey     |                                                                        |                                  |                                    |                                  |                                      |                                    |                                    | •                                | •                                  | •                                  |                                            |                                            |                    |                                          |                  | •                                     | •                                         | •                            |
| Warm Mazzarino          | Glaze     | fudge           |                                                                        |                                  |                                    |                                  |                                      |                                    |                                    | •                                | •                                  | •                                  |                                            |                                            |                    |                                          |                  | •                                     | •                                         | •                            |
| Alabaster               | Quarry    | ash grey        |                                                                        | •                                | •                                  |                                  |                                      |                                    |                                    | •                                | •                                  | •                                  |                                            |                                            |                    |                                          |                  | •                                     | •                                         | •                            |
| Lightning Graphite      | Quarry    | slate grey      |                                                                        | •                                | •                                  |                                  |                                      |                                    |                                    |                                  |                                    |                                    |                                            |                                            |                    |                                          |                  | •                                     | •                                         | •                            |
| Magma                   | Quarry    | jet black       |                                                                        |                                  |                                    |                                  |                                      |                                    |                                    | •                                | •                                  | •                                  |                                            |                                            |                    |                                          |                  |                                       |                                           | •                            |
| Mocha Stone             | Quarry    | chocolate       |                                                                        |                                  |                                    |                                  |                                      |                                    |                                    | •                                | •                                  | •                                  |                                            |                                            |                    |                                          |                  |                                       |                                           | •                            |
| Soft Mazzarino          | Quarry    | fudge           |                                                                        |                                  |                                    |                                  |                                      |                                    |                                    | •                                | •                                  | •                                  | •                                          |                                            | •                  | •                                        | •                | •                                     | •                                         | •                            |
| Veneto                  | Quarry    | mushroom        |                                                                        |                                  |                                    |                                  |                                      |                                    |                                    | •                                | •                                  | •                                  |                                            |                                            |                    |                                          |                  | •                                     | •                                         | •                            |
| Basalt                  | Vintage   | jet black       |                                                                        |                                  |                                    |                                  |                                      |                                    |                                    | •                                | •                                  | •                                  |                                            |                                            |                    |                                          |                  |                                       |                                           | •                            |
| Absolute                | Fusion    | jet black       |                                                                        |                                  |                                    |                                  |                                      |                                    |                                    |                                  |                                    |                                    |                                            |                                            |                    |                                          |                  |                                       |                                           | •                            |
| Muscovado               | Fusion    | mushroom        |                                                                        |                                  |                                    |                                  | •                                    | •                                  | •                                  |                                  |                                    |                                    |                                            | •                                          | •                  | •                                        | •                |                                       |                                           | •                            |
| Chirala Stone           | Gloss     | fudge           |                                                                        |                                  |                                    |                                  |                                      |                                    |                                    |                                  |                                    |                                    |                                            |                                            | -                  |                                          |                  |                                       |                                           | •                            |
| Nero Granite            | Gloss     | jet black       |                                                                        |                                  |                                    |                                  | •                                    | •                                  | •                                  |                                  |                                    |                                    |                                            |                                            |                    |                                          |                  | •                                     | •                                         | •                            |
| Asphalt                 | Roche     | basalt grey     |                                                                        |                                  |                                    |                                  |                                      |                                    | •                                  |                                  |                                    |                                    |                                            |                                            |                    |                                          |                  | •                                     |                                           | •                            |
| Nero Granite            | Roche     |                 |                                                                        |                                  |                                    |                                  | •                                    | •                                  | •                                  |                                  |                                    |                                    |                                            |                                            |                    |                                          |                  |                                       |                                           | •                            |
|                         |           | jet black       |                                                                        |                                  |                                    |                                  | •                                    |                                    |                                    |                                  |                                    |                                    |                                            |                                            |                    |                                          |                  |                                       | •                                         | •                            |
| Lightning Taupe         | Ultramatt | fudge           |                                                                        |                                  |                                    |                                  | •                                    | •                                  |                                    |                                  |                                    |                                    |                                            |                                            |                    |                                          |                  | •                                     | •                                         | •                            |
| Turin Marble            | Ultramatt | silver grey     |                                                                        |                                  |                                    | •                                | •                                    | •                                  | •                                  |                                  |                                    |                                    |                                            |                                            |                    |                                          |                  | •                                     | •                                         |                              |
| Aged Oak Block          | Ultramatt | chestnut        |                                                                        |                                  |                                    | •                                | •                                    | •                                  | •                                  |                                  |                                    |                                    |                                            |                                            |                    |                                          |                  | _                                     |                                           | •                            |
| Black Oak               | Ultramatt | mushroom        |                                                                        |                                  |                                    | •                                | •                                    | •                                  | •                                  |                                  |                                    |                                    |                                            |                                            |                    |                                          |                  | •                                     | •                                         | •                            |
| Brocante Oak            | Ultramatt | mushroom        |                                                                        |                                  |                                    | •                                | •                                    | •                                  | •                                  |                                  |                                    |                                    |                                            |                                            |                    |                                          |                  | •                                     | •                                         | •                            |
| Clear Beech Block       | Ultramatt | oatmeal         | • •                                                                    |                                  |                                    | •                                | •                                    | •                                  | •                                  |                                  |                                    |                                    |                                            |                                            |                    |                                          |                  |                                       |                                           | •                            |
| Dark Walnut Block       | Ultramatt | chocolate       |                                                                        |                                  |                                    | •                                | •                                    | •                                  | •                                  |                                  |                                    |                                    |                                            |                                            |                    |                                          |                  |                                       |                                           | •                            |
| Maple                   | Ultramatt | vanilla         |                                                                        |                                  |                                    | •                                | •                                    | •                                  | •                                  |                                  |                                    |                                    |                                            |                                            |                    |                                          |                  |                                       |                                           | •                            |
| Meymac Oak              | Ultramatt | oatmeal         | • •                                                                    |                                  |                                    | •                                | •                                    | •                                  | •                                  |                                  |                                    |                                    |                                            |                                            |                    |                                          |                  |                                       |                                           | •                            |
| Mondego Oak             | Ultramatt | fudge           |                                                                        |                                  |                                    | •                                | •                                    | •                                  | •                                  |                                  |                                    |                                    |                                            |                                            |                    |                                          |                  | •                                     | •                                         | •                            |
| Pitch Pine              | Ultramatt | fudge           |                                                                        |                                  |                                    | •                                | •                                    | •                                  | •                                  |                                  |                                    |                                    |                                            |                                            |                    |                                          |                  | •                                     | •                                         | •                            |
| Stableford Oak Block    | Ultramatt | chestnut        |                                                                        |                                  |                                    | •                                | •                                    | •                                  | •                                  |                                  |                                    |                                    |                                            |                                            |                    |                                          |                  |                                       |                                           | •                            |
| Warm Walnut Block       | Ultramatt | fudge           | • •                                                                    |                                  |                                    | •                                | •                                    | •                                  | •                                  |                                  |                                    |                                    |                                            | •                                          | •                  | •                                        | •                |                                       |                                           | •                            |
| Chirala Stone           | Surf      | fudge           |                                                                        |                                  |                                    | •                                | •                                    | •                                  | •                                  |                                  |                                    |                                    |                                            |                                            |                    |                                          |                  |                                       |                                           | •                            |
| Galaxy Stone            | Surf      | slate grey      | • •                                                                    |                                  |                                    | •                                | •                                    | •                                  | •                                  |                                  |                                    |                                    |                                            |                                            |                    |                                          |                  |                                       |                                           | •                            |
| Labrador                | Surf      | jet black       |                                                                        |                                  |                                    | •                                | •                                    | •                                  | •                                  |                                  |                                    |                                    |                                            |                                            |                    |                                          |                  |                                       |                                           | •                            |
| Lunar Quartzstone       | Surf      | silver grey     |                                                                        |                                  |                                    | •                                | •                                    | •                                  | •                                  |                                  |                                    |                                    |                                            |                                            |                    |                                          |                  |                                       |                                           | •                            |
| Midnight Quartzstone    | Surf      | jet black       |                                                                        |                                  |                                    | •                                | •                                    | •                                  | •                                  |                                  |                                    |                                    |                                            |                                            |                    |                                          |                  |                                       |                                           | •                            |
| Moon Stone              | Surf      | silver grey     |                                                                        |                                  |                                    | •                                | •                                    | •                                  | •                                  |                                  |                                    |                                    |                                            |                                            |                    |                                          |                  |                                       |                                           | •                            |
| Nero Granite            | Surf      | jet black       | • •                                                                    |                                  |                                    | •                                | •                                    | •                                  | •                                  |                                  |                                    |                                    |                                            | •                                          | •                  | •                                        | •                | •                                     | •                                         | •                            |
| Oatgrain                | Surf      | ivory           |                                                                        |                                  |                                    | •                                | •                                    | •                                  | •                                  |                                  |                                    |                                    |                                            |                                            |                    |                                          |                  |                                       |                                           | •                            |
| Pewter Dust             | Surf      | basalt grey     | • •                                                                    |                                  |                                    | •                                | •                                    | •                                  | •                                  |                                  |                                    |                                    |                                            |                                            |                    |                                          |                  |                                       |                                           | •                            |
| Platinum Granite        | Surf      | pewter grey     |                                                                        |                                  |                                    | •                                | •                                    | •                                  | •                                  |                                  |                                    |                                    |                                            |                                            |                    |                                          |                  |                                       |                                           | •                            |
| Pure White              | Surf      | ice white       | • •                                                                    |                                  |                                    | •                                | •                                    | •                                  | •                                  |                                  |                                    |                                    |                                            |                                            |                    |                                          |                  |                                       |                                           | •                            |
| Saltash Stone           | Surf      | fudge           | • •                                                                    |                                  |                                    | •                                | •                                    | •                                  | •                                  |                                  |                                    |                                    |                                            |                                            |                    |                                          |                  |                                       |                                           | •                            |
| Saturn                  | Surf      | silver grey     |                                                                        |                                  |                                    | •                                | •                                    | •                                  | •                                  |                                  |                                    |                                    |                                            |                                            |                    |                                          |                  |                                       |                                           | •                            |
| Solar Quartzstone       | Surf      | fudge           |                                                                        |                                  |                                    | •                                | •                                    | •                                  | •                                  |                                  |                                    |                                    |                                            |                                            |                    |                                          |                  |                                       |                                           | •                            |
| Contrasting splashbacks |           |                 |                                                                        |                                  |                                    |                                  |                                      |                                    |                                    |                                  |                                    |                                    |                                            |                                            |                    |                                          |                  |                                       |                                           |                              |
| Lagoon                  | Gloss     |                 |                                                                        |                                  |                                    |                                  |                                      |                                    |                                    |                                  |                                    |                                    |                                            |                                            |                    |                                          |                  | •                                     | •                                         |                              |
| Espresso                | Gloss     |                 |                                                                        |                                  |                                    |                                  |                                      |                                    |                                    |                                  |                                    |                                    |                                            |                                            |                    |                                          |                  | •                                     | •                                         |                              |
| Stone                   | Gloss     |                 |                                                                        |                                  |                                    |                                  |                                      |                                    |                                    |                                  |                                    |                                    |                                            |                                            |                    |                                          |                  | •                                     | •                                         |                              |
| Oxygen                  | Gloss     |                 |                                                                        |                                  |                                    |                                  |                                      |                                    |                                    |                                  |                                    |                                    |                                            |                                            |                    |                                          |                  | •                                     | •                                         |                              |
| Khaki                   | FA        |                 |                                                                        |                                  |                                    |                                  |                                      |                                    |                                    |                                  |                                    |                                    |                                            |                                            |                    |                                          |                  | •                                     | •                                         |                              |
| Verdigris               | Gloss     |                 |                                                                        |                                  |                                    |                                  |                                      |                                    |                                    |                                  |                                    |                                    |                                            |                                            |                    |                                          |                  | •                                     | •                                         |                              |
| Havana                  | Gloss     |                 |                                                                        |                                  |                                    |                                  |                                      |                                    |                                    |                                  |                                    |                                    |                                            |                                            |                    |                                          |                  | •                                     | •                                         |                              |
| Grenadine               | Gloss     |                 |                                                                        |                                  |                                    |                                  |                                      |                                    |                                    |                                  |                                    |                                    |                                            |                                            |                    |                                          |                  | •                                     | •                                         |                              |
| Pure White              | Gloss     |                 |                                                                        |                                  |                                    |                                  |                                      |                                    |                                    |                                  |                                    |                                    |                                            |                                            |                    |                                          |                  | •                                     | •                                         |                              |
| Steel Blue              | Gloss     |                 |                                                                        |                                  |                                    |                                  |                                      |                                    |                                    |                                  |                                    |                                    |                                            |                                            |                    |                                          |                  | •                                     | •                                         |                              |
| Charcoal                | Ultramatt |                 |                                                                        |                                  |                                    |                                  |                                      |                                    |                                    |                                  |                                    |                                    |                                            |                                            |                    |                                          |                  | •                                     | •                                         |                              |
|                         | Metal     |                 |                                                                        |                                  |                                    |                                  |                                      |                                    |                                    |                                  |                                    |                                    |                                            |                                            |                    |                                          |                  |                                       | -                                         |                              |
| Brushed Aluminium       |           |                 | 1                                                                      | 1                                |                                    |                                  |                                      |                                    |                                    |                                  |                                    |                                    |                                            |                                            |                    |                                          |                  | •                                     | •                                         | l                            |