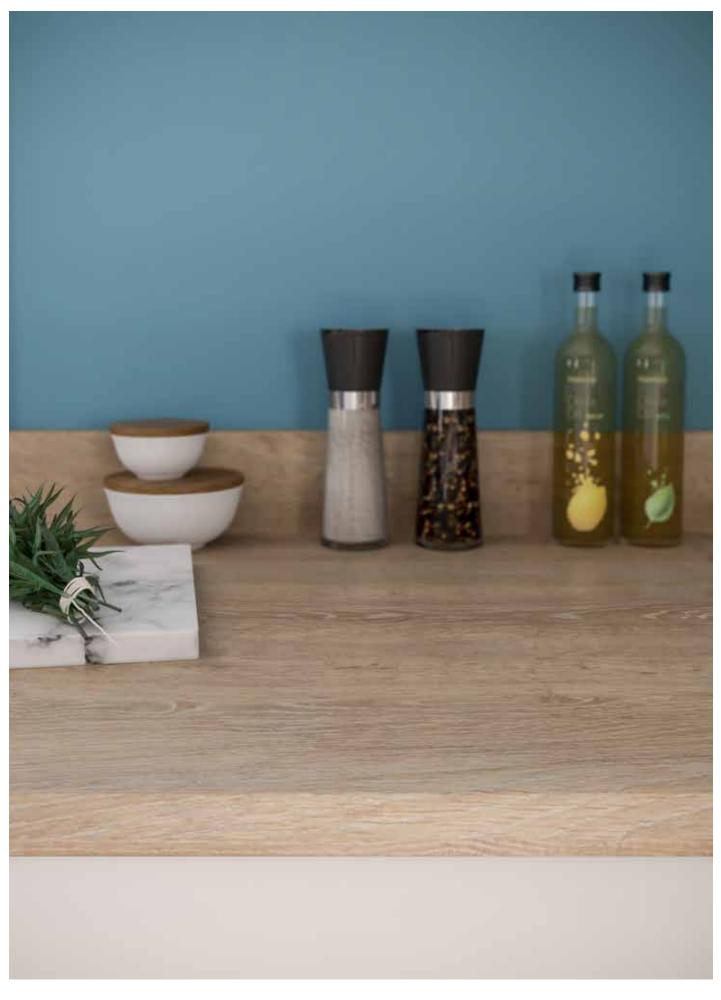

Pictured right: Veneto worksurface and upstand in Quarry texture with Khaki splashback in FA texture.

Q3 upstand in all worksurface designs