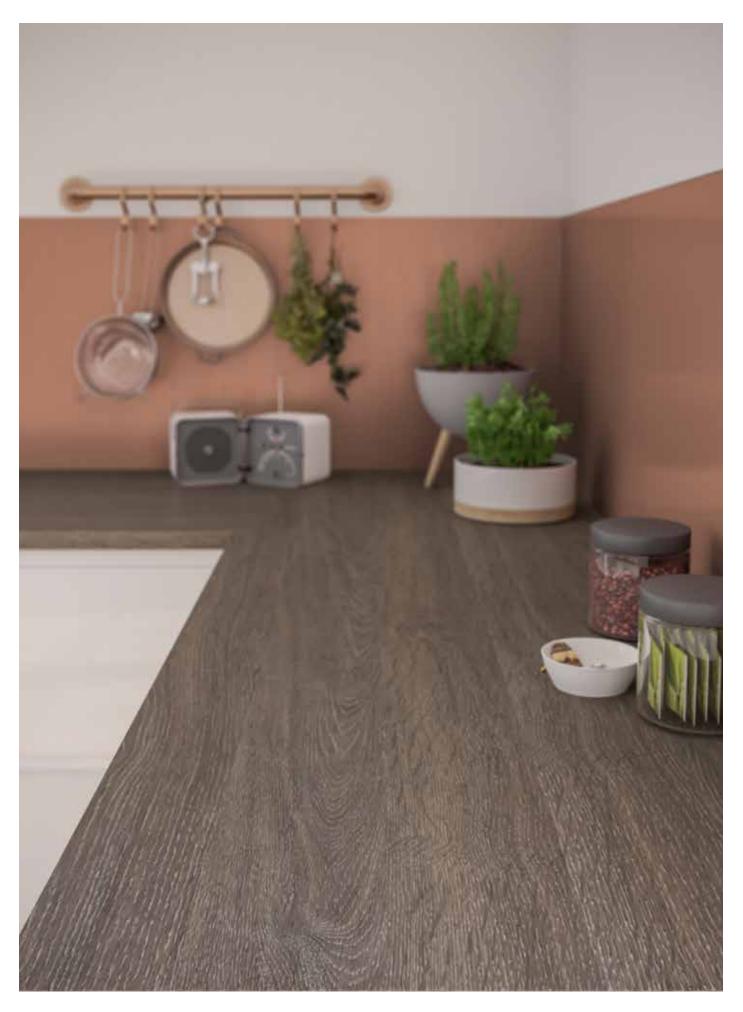

## the richness of wood

Options excels in woodgrains. Incredible print definition, outstanding ultramatt textures and a crisp Q3 profile combine perfectly to reflect the true nature of timber.

Whether viewed in hushed evening lighting or the brilliance of bright sunlight, from the lightness of Pitch Pine to the richness of Brocante Oak, you can enjoy all the beauty of wood with minimal effort.

Stableford Oak Block worksurface and upstand, both in Ultramatt texture.