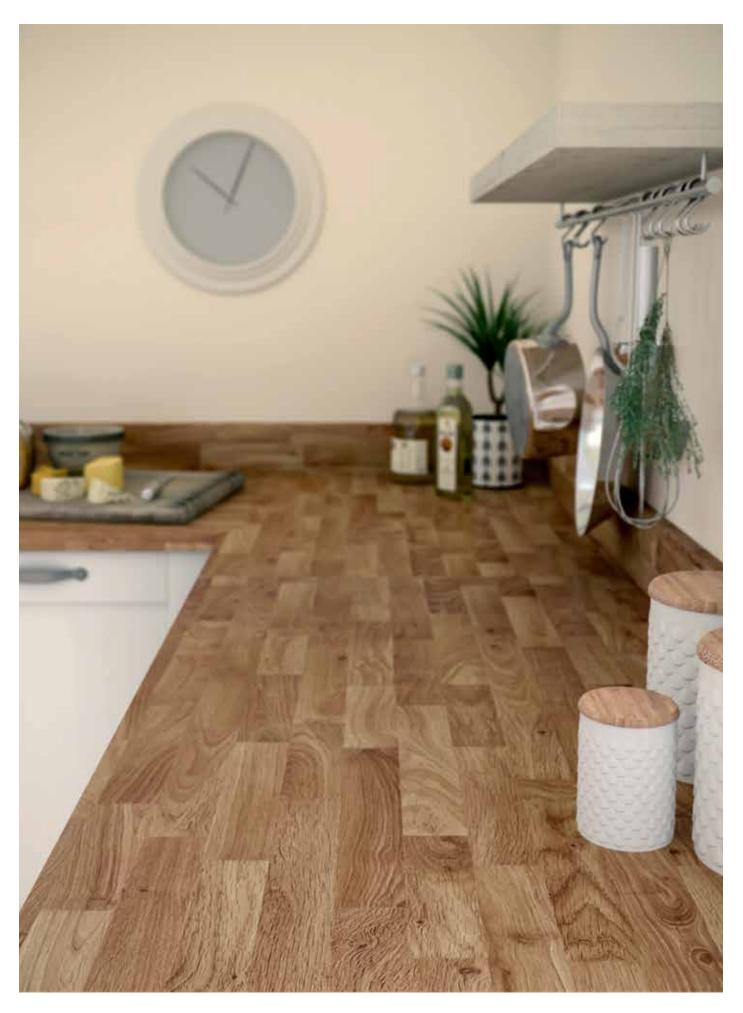

## the richness of wood

Options excels in woodgrains. Incredible print definition, outstanding ultramatt textures and a crisp Q3 profile combine perfectly to reflect the true nature of timber.

Whether viewed in hushed evening lighting or the brilliance of bright sunlight, from the lightness of Pitch Pine to the richness of Brocante Oak, you can enjoy all the beauty of wood with minimal effort.

Stableford Oak Block worksurface and upstand, both in Ultramatt texture.