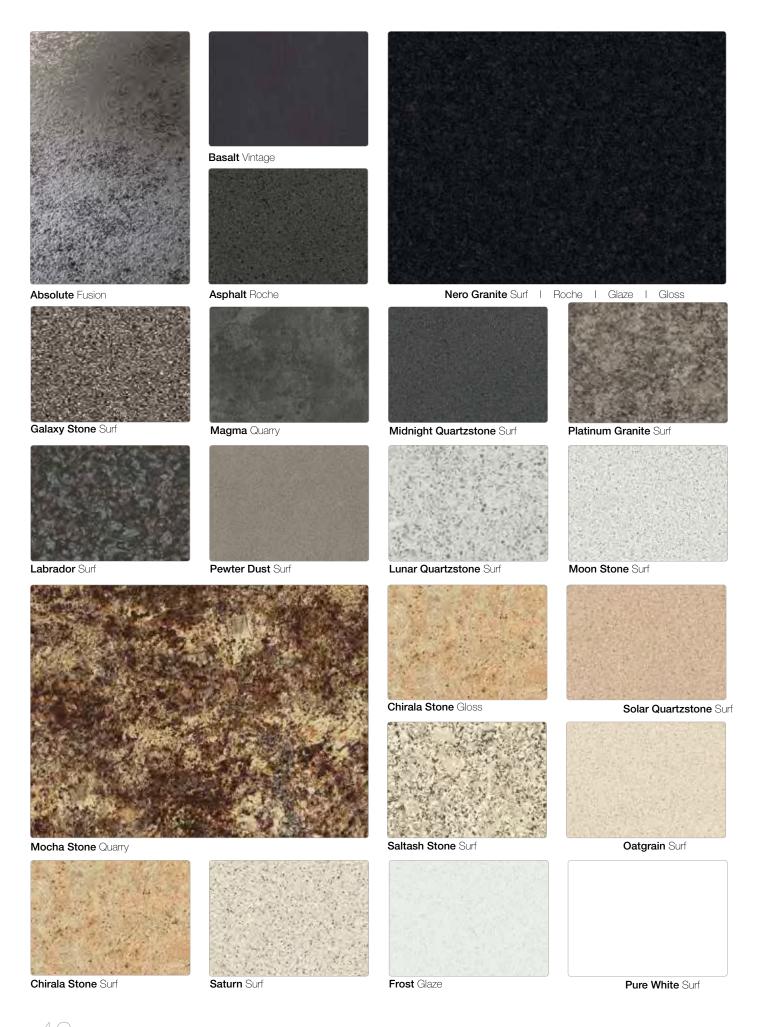

### **B**options

|                         |           | B complete      | 3000 x 600 x 28mm<br>worksurface<br>3000 x 900 x 28mm<br>breakfast bar | 3600 x 600 x 22mm<br>worksurface | 3000 × 900 × 22mm<br>breakfast bar | 3000 x 600 x 38mm<br>worksurface | 4100 × 600 × 38mm <b>worksurface</b> | 4100 x 665 x 38mm<br>breakfast bar | 4100 x 900 x 38mm<br>breakfast bar | 3600 x 600 x 38mm<br>worksurface | 3600 x 665 x 38mm<br>breakfast bar | 3600 x 900 x 38mm<br>breakfast bar | 3600 x 600 x 38mm<br>PP one long edge only | 4100 × 600 × 38mm<br>PP one long edge only | curved worksurface | 3000 × 900 × 38mm<br>curved breakfast ba | PP edging 4200mm | 3000 × 600 × 8mm<br>midway splashback | 1500 x 1200 x 8mm<br>hob panel splashback | 3000 x 100 x 20mm<br>upstand |
|-------------------------|-----------|-----------------|------------------------------------------------------------------------|----------------------------------|------------------------------------|----------------------------------|--------------------------------------|------------------------------------|------------------------------------|----------------------------------|------------------------------------|------------------------------------|--------------------------------------------|--------------------------------------------|--------------------|------------------------------------------|------------------|---------------------------------------|-------------------------------------------|------------------------------|
| décor                   | texture   | adhesive colour | 28mm                                                                   | 22mn                             | n slimline                         | 38m                              | m                                    |                                    |                                    | 38mm                             | 1                                  |                                    | PP S                                       | quare e                                    | dged               |                                          |                  | splash                                | backs                                     | upstand                      |
| Aged Mazzarino          | Glaze     | mushroom        |                                                                        |                                  |                                    |                                  |                                      |                                    |                                    | •                                | •                                  | •                                  | •                                          |                                            | •                  | •                                        | •                | •                                     | •                                         | •                            |
| Antique Paladina        | Glaze     | chocolate       |                                                                        | •                                | •                                  |                                  |                                      |                                    |                                    | •                                | •                                  | •                                  |                                            |                                            |                    |                                          |                  | •                                     | •                                         | •                            |
| Calacatta Statuario     | Glaze     | silver grey     |                                                                        | •                                | •                                  |                                  |                                      |                                    |                                    | •                                | •                                  | •                                  |                                            |                                            |                    |                                          |                  | •                                     | •                                         | •                            |
| Emperador               | Glaze     | mushroom        |                                                                        |                                  |                                    |                                  |                                      |                                    |                                    | •                                | •                                  | •                                  |                                            |                                            |                    |                                          |                  |                                       |                                           | •                            |
| Frost                   | Glaze     | silver grey     |                                                                        |                                  |                                    |                                  |                                      |                                    |                                    | •                                | •                                  | •                                  |                                            |                                            |                    |                                          |                  | •                                     | •                                         | •                            |
| Jet Marble              | Glaze     | jet black       |                                                                        | •                                | •                                  |                                  |                                      |                                    |                                    | •                                | •                                  | •                                  |                                            |                                            |                    |                                          |                  | •                                     | •                                         | •                            |
| Nero Granite            | Glaze     | jet black       |                                                                        |                                  |                                    |                                  |                                      |                                    |                                    | •                                | •                                  | •                                  |                                            |                                            |                    |                                          |                  | •                                     | •                                         | •                            |
| Pescara                 | Glaze     | silver grey     |                                                                        |                                  |                                    |                                  |                                      |                                    |                                    | •                                | •                                  | •                                  |                                            |                                            |                    |                                          |                  | •                                     | •                                         | •                            |
| Romano Bianco           | Glaze     | pewter grey     |                                                                        |                                  |                                    |                                  |                                      |                                    |                                    | •                                | •                                  | •                                  |                                            |                                            |                    |                                          |                  | •                                     | •                                         | •                            |
| Warm Mazzarino          | Glaze     | fudge           |                                                                        |                                  |                                    |                                  |                                      |                                    |                                    | •                                | •                                  | •                                  |                                            |                                            |                    |                                          |                  | •                                     | •                                         | •                            |
| Alabaster               | Quarry    | ash grey        |                                                                        | •                                | •                                  |                                  |                                      |                                    |                                    | •                                | •                                  | •                                  |                                            |                                            |                    |                                          |                  | •                                     | •                                         | •                            |
| Lightning Graphite      | Quarry    | slate grey      |                                                                        | •                                | •                                  |                                  |                                      |                                    |                                    |                                  |                                    |                                    |                                            |                                            |                    |                                          |                  | •                                     | •                                         | •                            |
| Magma                   | Quarry    | jet black       |                                                                        |                                  |                                    |                                  |                                      |                                    |                                    | •                                | •                                  | •                                  |                                            |                                            |                    |                                          |                  |                                       |                                           | •                            |
| Mocha Stone             | Quarry    | chocolate       |                                                                        |                                  |                                    |                                  |                                      |                                    |                                    | •                                | •                                  | •                                  |                                            |                                            |                    |                                          |                  |                                       |                                           | •                            |
| Soft Mazzarino          | Quarry    | fudge           |                                                                        |                                  |                                    |                                  |                                      |                                    |                                    | •                                | •                                  | •                                  | •                                          |                                            | •                  | •                                        | •                | •                                     | •                                         | •                            |
| Veneto                  | Quarry    | mushroom        |                                                                        |                                  |                                    |                                  |                                      |                                    |                                    | •                                | •                                  | •                                  |                                            |                                            |                    |                                          |                  | •                                     | •                                         | •                            |
| Basalt                  | Vintage   | jet black       |                                                                        |                                  |                                    |                                  |                                      |                                    |                                    | •                                | •                                  | •                                  |                                            |                                            |                    |                                          |                  |                                       |                                           | •                            |
| Absolute                | Fusion    | jet black       |                                                                        |                                  |                                    |                                  |                                      |                                    |                                    |                                  |                                    |                                    |                                            |                                            |                    |                                          |                  |                                       |                                           | •                            |
| Muscovado               | Fusion    | mushroom        |                                                                        |                                  |                                    |                                  | •                                    | •                                  | •                                  |                                  |                                    |                                    |                                            | •                                          | •                  | •                                        | •                |                                       |                                           | •                            |
| Chirala Stone           | Gloss     | fudge           |                                                                        |                                  |                                    |                                  |                                      |                                    |                                    |                                  |                                    |                                    |                                            |                                            | -                  |                                          |                  |                                       |                                           | •                            |
| Nero Granite            | Gloss     | jet black       |                                                                        |                                  |                                    |                                  | •                                    | •                                  | •                                  |                                  |                                    |                                    |                                            |                                            |                    |                                          |                  | •                                     | •                                         | •                            |
| Asphalt                 | Roche     | basalt grey     |                                                                        |                                  |                                    |                                  |                                      |                                    | •                                  |                                  |                                    |                                    |                                            |                                            |                    |                                          |                  | •                                     |                                           | •                            |
| Nero Granite            | Roche     |                 |                                                                        |                                  |                                    |                                  | •                                    | •                                  | •                                  |                                  |                                    |                                    |                                            |                                            |                    |                                          |                  |                                       |                                           | •                            |
|                         |           | jet black       |                                                                        |                                  |                                    |                                  | •                                    |                                    |                                    |                                  |                                    |                                    |                                            |                                            |                    |                                          |                  |                                       | •                                         | •                            |
| Lightning Taupe         | Ultramatt | fudge           |                                                                        |                                  |                                    |                                  | •                                    | •                                  |                                    |                                  |                                    |                                    |                                            |                                            |                    |                                          |                  | •                                     | •                                         | •                            |
| Turin Marble            | Ultramatt | silver grey     |                                                                        |                                  |                                    | •                                | •                                    | •                                  | •                                  |                                  |                                    |                                    |                                            |                                            |                    |                                          |                  | •                                     | •                                         |                              |
| Aged Oak Block          | Ultramatt | chestnut        |                                                                        |                                  |                                    | •                                | •                                    | •                                  | •                                  |                                  |                                    |                                    |                                            |                                            |                    |                                          |                  | _                                     |                                           | •                            |
| Black Oak               | Ultramatt | mushroom        |                                                                        |                                  |                                    | •                                | •                                    | •                                  | •                                  |                                  |                                    |                                    |                                            |                                            |                    |                                          |                  | •                                     | •                                         | •                            |
| Brocante Oak            | Ultramatt | mushroom        |                                                                        |                                  |                                    | •                                | •                                    | •                                  | •                                  |                                  |                                    |                                    |                                            |                                            |                    |                                          |                  | •                                     | •                                         | •                            |
| Clear Beech Block       | Ultramatt | oatmeal         | • •                                                                    |                                  |                                    | •                                | •                                    | •                                  | •                                  |                                  |                                    |                                    |                                            |                                            |                    |                                          |                  |                                       |                                           | •                            |
| Dark Walnut Block       | Ultramatt | chocolate       |                                                                        |                                  |                                    | •                                | •                                    | •                                  | •                                  |                                  |                                    |                                    |                                            |                                            |                    |                                          |                  |                                       |                                           | •                            |
| Maple                   | Ultramatt | vanilla         |                                                                        |                                  |                                    | •                                | •                                    | •                                  | •                                  |                                  |                                    |                                    |                                            |                                            |                    |                                          |                  |                                       |                                           | •                            |
| Meymac Oak              | Ultramatt | oatmeal         | • •                                                                    |                                  |                                    | •                                | •                                    | •                                  | •                                  |                                  |                                    |                                    |                                            |                                            |                    |                                          |                  |                                       |                                           | •                            |
| Mondego Oak             | Ultramatt | fudge           |                                                                        |                                  |                                    | •                                | •                                    | •                                  | •                                  |                                  |                                    |                                    |                                            |                                            |                    |                                          |                  | •                                     | •                                         | •                            |
| Pitch Pine              | Ultramatt | fudge           |                                                                        |                                  |                                    | •                                | •                                    | •                                  | •                                  |                                  |                                    |                                    |                                            |                                            |                    |                                          |                  | •                                     | •                                         | •                            |
| Stableford Oak Block    | Ultramatt | chestnut        |                                                                        |                                  |                                    | •                                | •                                    | •                                  | •                                  |                                  |                                    |                                    |                                            |                                            |                    |                                          |                  |                                       |                                           | •                            |
| Warm Walnut Block       | Ultramatt | fudge           | • •                                                                    |                                  |                                    | •                                | •                                    | •                                  | •                                  |                                  |                                    |                                    |                                            | •                                          | •                  | •                                        | •                |                                       |                                           | •                            |
| Chirala Stone           | Surf      | fudge           |                                                                        |                                  |                                    | •                                | •                                    | •                                  | •                                  |                                  |                                    |                                    |                                            |                                            |                    |                                          |                  |                                       |                                           | •                            |
| Galaxy Stone            | Surf      | slate grey      | • •                                                                    |                                  |                                    | •                                | •                                    | •                                  | •                                  |                                  |                                    |                                    |                                            |                                            |                    |                                          |                  |                                       |                                           | •                            |
| Labrador                | Surf      | jet black       |                                                                        |                                  |                                    | •                                | •                                    | •                                  | •                                  |                                  |                                    |                                    |                                            |                                            |                    |                                          |                  |                                       |                                           | •                            |
| Lunar Quartzstone       | Surf      | silver grey     |                                                                        |                                  |                                    | •                                | •                                    | •                                  | •                                  |                                  |                                    |                                    |                                            |                                            |                    |                                          |                  |                                       |                                           | •                            |
| Midnight Quartzstone    | Surf      | jet black       |                                                                        |                                  |                                    | •                                | •                                    | •                                  | •                                  |                                  |                                    |                                    |                                            |                                            |                    |                                          |                  |                                       |                                           | •                            |
| Moon Stone              | Surf      | silver grey     |                                                                        |                                  |                                    | •                                | •                                    | •                                  | •                                  |                                  |                                    |                                    |                                            |                                            |                    |                                          |                  |                                       |                                           | •                            |
| Nero Granite            | Surf      | jet black       | • •                                                                    |                                  |                                    | •                                | •                                    | •                                  | •                                  |                                  |                                    |                                    |                                            | •                                          | •                  | •                                        | •                | •                                     | •                                         | •                            |
| Oatgrain                | Surf      | ivory           |                                                                        |                                  |                                    | •                                | •                                    | •                                  | •                                  |                                  |                                    |                                    |                                            |                                            |                    |                                          |                  |                                       |                                           | •                            |
| Pewter Dust             | Surf      | basalt grey     | • •                                                                    |                                  |                                    | •                                | •                                    | •                                  | •                                  |                                  |                                    |                                    |                                            |                                            |                    |                                          |                  |                                       |                                           | •                            |
| Platinum Granite        | Surf      | pewter grey     |                                                                        |                                  |                                    | •                                | •                                    | •                                  | •                                  |                                  |                                    |                                    |                                            |                                            |                    |                                          |                  |                                       |                                           | •                            |
| Pure White              | Surf      | ice white       | • •                                                                    |                                  |                                    | •                                | •                                    | •                                  | •                                  |                                  |                                    |                                    |                                            |                                            |                    |                                          |                  |                                       |                                           | •                            |
| Saltash Stone           | Surf      | fudge           | • •                                                                    |                                  |                                    | •                                | •                                    | •                                  | •                                  |                                  |                                    |                                    |                                            |                                            |                    |                                          |                  |                                       |                                           | •                            |
| Saturn                  | Surf      | silver grey     |                                                                        |                                  |                                    | •                                | •                                    | •                                  | •                                  |                                  |                                    |                                    |                                            |                                            |                    |                                          |                  |                                       |                                           | •                            |
| Solar Quartzstone       | Surf      | fudge           |                                                                        |                                  |                                    | •                                | •                                    | •                                  | •                                  |                                  |                                    |                                    |                                            |                                            |                    |                                          |                  |                                       |                                           | •                            |
| Contrasting splashbacks |           |                 |                                                                        |                                  |                                    |                                  |                                      |                                    |                                    |                                  |                                    |                                    |                                            |                                            |                    |                                          |                  |                                       |                                           |                              |
| Lagoon                  | Gloss     |                 |                                                                        |                                  |                                    |                                  |                                      |                                    |                                    |                                  |                                    |                                    |                                            |                                            |                    |                                          |                  | •                                     | •                                         |                              |
| Espresso                | Gloss     |                 |                                                                        |                                  |                                    |                                  |                                      |                                    |                                    |                                  |                                    |                                    |                                            |                                            |                    |                                          |                  | •                                     | •                                         |                              |
| Stone                   | Gloss     |                 |                                                                        |                                  |                                    |                                  |                                      |                                    |                                    |                                  |                                    |                                    |                                            |                                            |                    |                                          |                  | •                                     | •                                         |                              |
| Oxygen                  | Gloss     |                 |                                                                        |                                  |                                    |                                  |                                      |                                    |                                    |                                  |                                    |                                    |                                            |                                            |                    |                                          |                  | •                                     | •                                         |                              |
| Khaki                   | FA        |                 |                                                                        |                                  |                                    |                                  |                                      |                                    |                                    |                                  |                                    |                                    |                                            |                                            |                    |                                          |                  | •                                     | •                                         |                              |
| Verdigris               | Gloss     |                 |                                                                        |                                  |                                    |                                  |                                      |                                    |                                    |                                  |                                    |                                    |                                            |                                            |                    |                                          |                  | •                                     | •                                         |                              |
| Havana                  | Gloss     |                 |                                                                        |                                  |                                    |                                  |                                      |                                    |                                    |                                  |                                    |                                    |                                            |                                            |                    |                                          |                  | •                                     | •                                         |                              |
| Grenadine               | Gloss     |                 |                                                                        |                                  |                                    |                                  |                                      |                                    |                                    |                                  |                                    |                                    |                                            |                                            |                    |                                          |                  | •                                     | •                                         |                              |
| Pure White              | Gloss     |                 |                                                                        |                                  |                                    |                                  |                                      |                                    |                                    |                                  |                                    |                                    |                                            |                                            |                    |                                          |                  | •                                     | •                                         |                              |
| Steel Blue              | Gloss     |                 |                                                                        |                                  |                                    |                                  |                                      |                                    |                                    |                                  |                                    |                                    |                                            |                                            |                    |                                          |                  | •                                     | •                                         |                              |
| Charcoal                | Ultramatt |                 |                                                                        |                                  |                                    |                                  |                                      |                                    |                                    |                                  |                                    |                                    |                                            |                                            |                    |                                          |                  | •                                     | •                                         |                              |
|                         | Metal     |                 |                                                                        |                                  |                                    |                                  |                                      |                                    |                                    |                                  |                                    |                                    |                                            |                                            |                    |                                          |                  |                                       | -                                         |                              |
| Brushed Aluminium       |           |                 | 1                                                                      | 1                                |                                    |                                  |                                      |                                    |                                    |                                  |                                    |                                    |                                            |                                            |                    |                                          |                  | •                                     | •                                         | l                            |