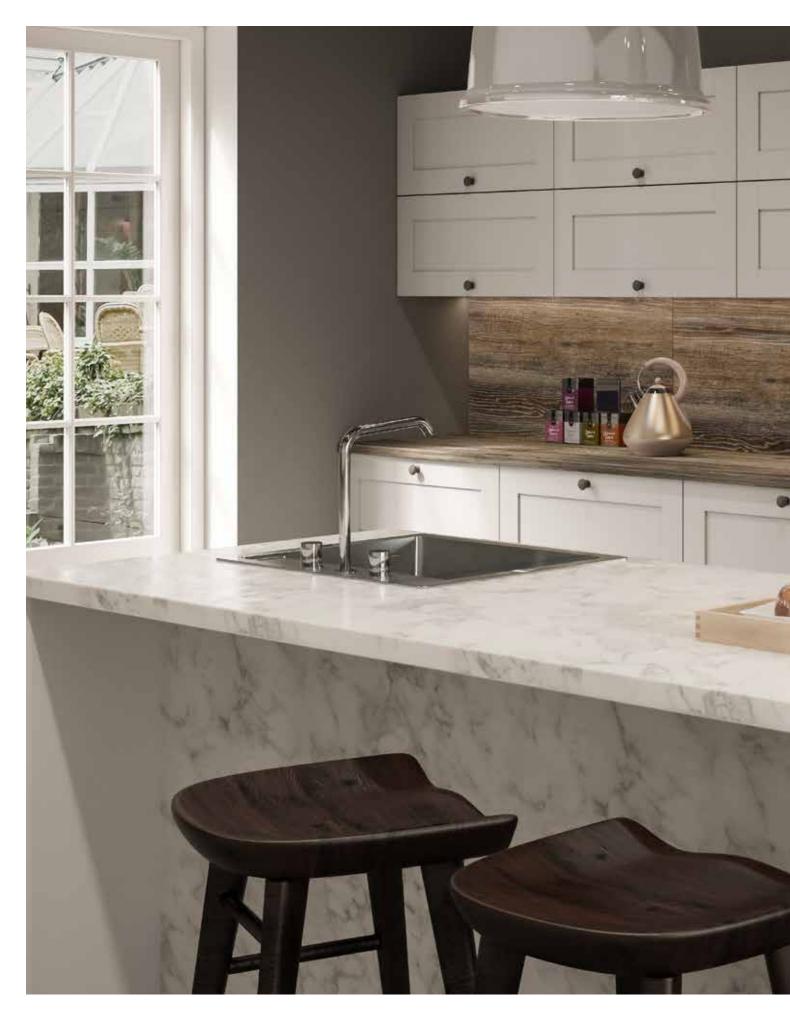

### echoes of nature

Our collection of Stones, Granites and Marbles make a luxury statement in any kitchen. These distinctive designs are printed in life-like proportion to truly echo nature.

Elegant and exuberant they combine beautifully with traditional hand painted or sleek handleless doors. Run the design through worksurface and splashback to outstanding effect.

Starting with our statement stones see how the collection mirrors perfectly the beauty of nature allowing you to create a distinctly top-end look. They truly are affordable luxury.