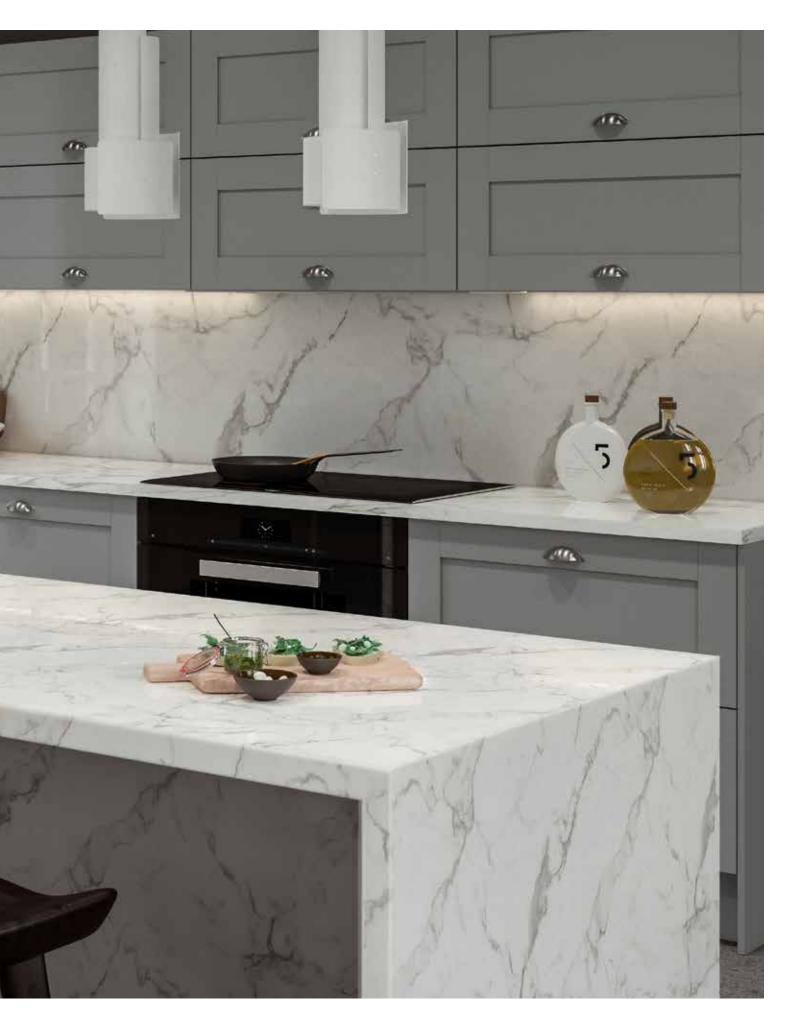

### echoes of nature

Our collection of Stones, Granites and Marbles make a luxury statement in any kitchen. These distinctive designs are printed in life-like proportion to truly echo nature.

Elegant and exuberant they combine beautifully with traditional hand painted or sleek handleless doors. Run the design through worksurface and splashback to outstanding effect.

Starting with our statement stones see how the collection mirrors perfectly the beauty of nature allowing you to create a distinctly top-end look. They truly are affordable luxury.