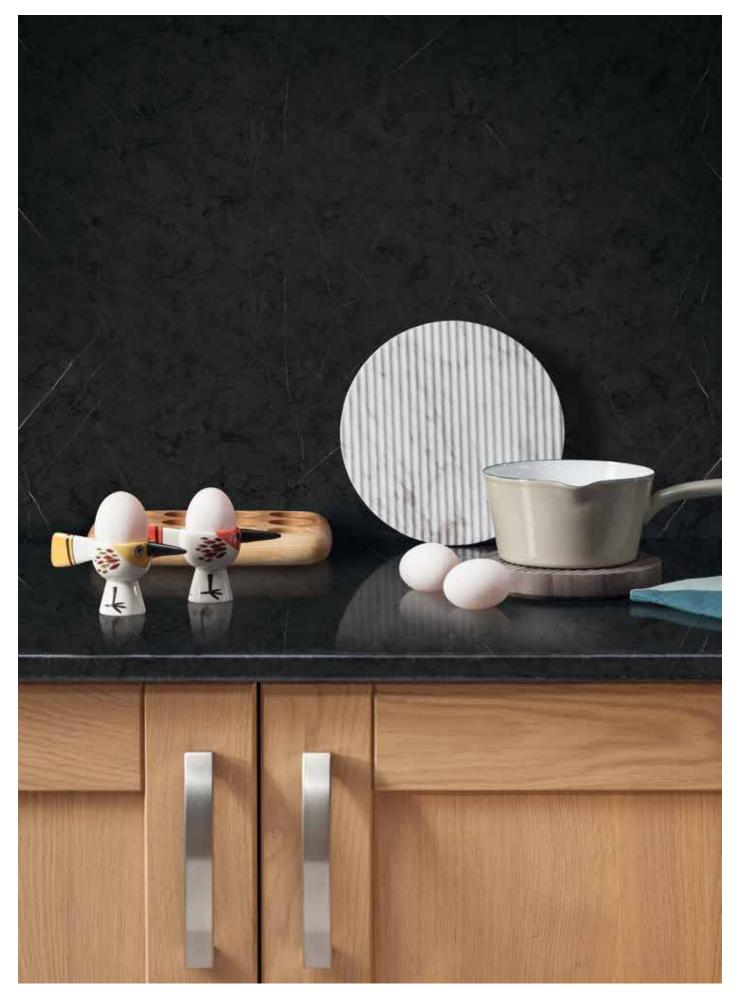

### back to black

You will find a superb choice of black worksurfaces with different textures in our range, so whatever your style there is one for you!

As popular as ever, black is just so versatile. Chic, classic and charming, this elegant colour brings any kitchen design to life.

### **EB** get the look

Our Jet Marble worksurface and splashback create a dramatic backdrop.

Worksurface: 22mm Jet Marble slimline worksurface in Glaze texture. 22mm with Q3 profile Splashback: Jet Marble in Glaze texture.