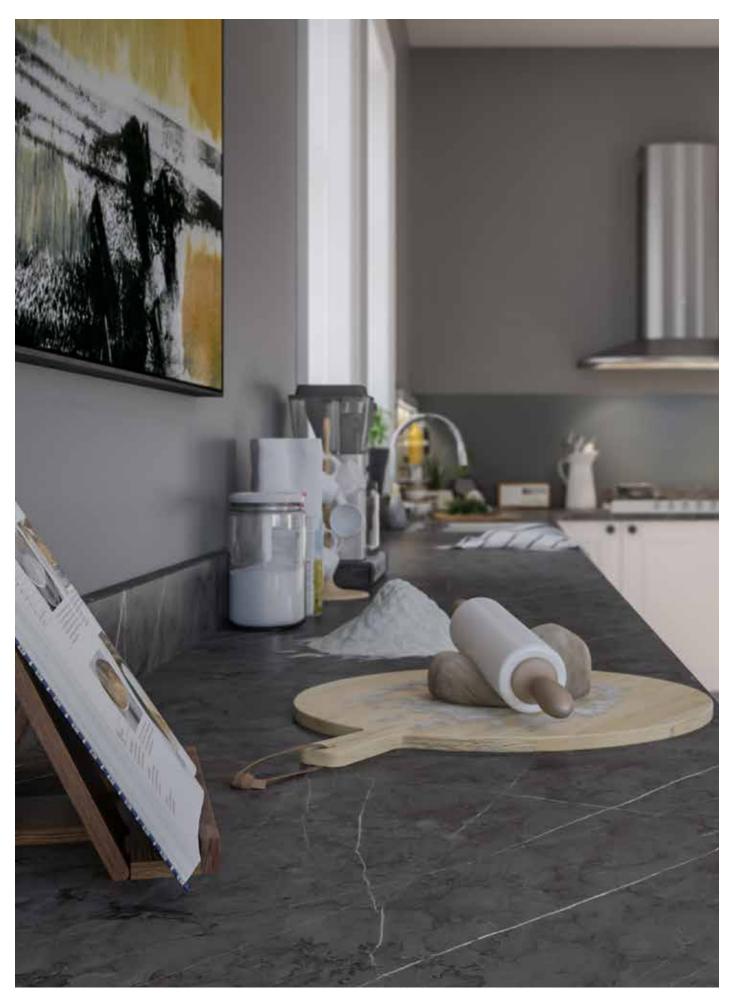

# design inspiration

The choice of a kitchen worksurface is design led. We have focused on showcasing a selection of our designs to inspire you and show how our worksurfaces, splashbacks and upstands can work together to create an amazing kitchen space.

If you want to see your chosen worksurface brought to life in a real kitchen or experiment with your own design ideas then simply visit the design tool on our website. You could even order some samples and try pulling your look together in a mood board!