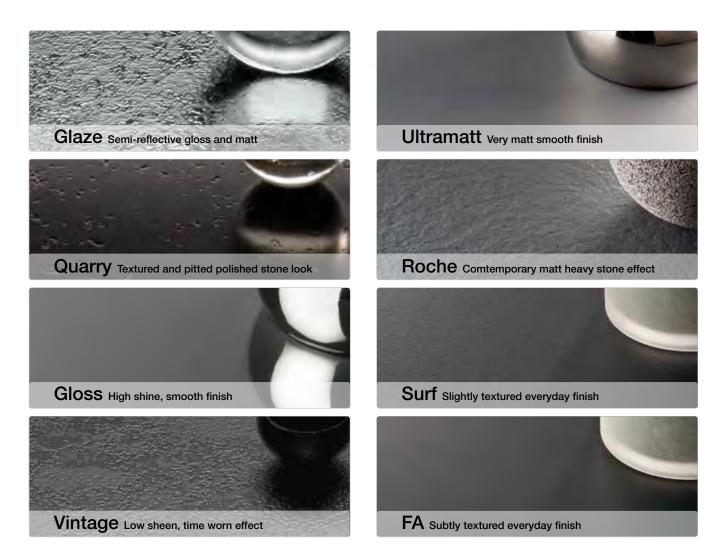

## a guide to texture

Marrying the right texture with the right design is a skill in itself and brings a design to life. We've worked with nine textures across our range to do just that.

This quick guide helps you see our textures in more detail and look at the matrix on page 47 to see which texture your chosen worksurface is available in.

Our speedy sample service means you can see the final result for yourself.

44 www.bushboard.co.uk

Stableford Oak Block Ultramatt

Aged Oak Block Ultramatt

Warm Mazzarino Glaze

Soft Mazzarino Quarry

Alabaster Quarry

Dark Walnut Block Ultramatt

Clear Beech Block Ultramatt

Maple Ultramatt

Mondego Oak Ultramatt

Pitch Pine Ultramatt

Black Oak Ultramatt

Brocante Oak Ultramatt

46 www.bushboard.co.uk