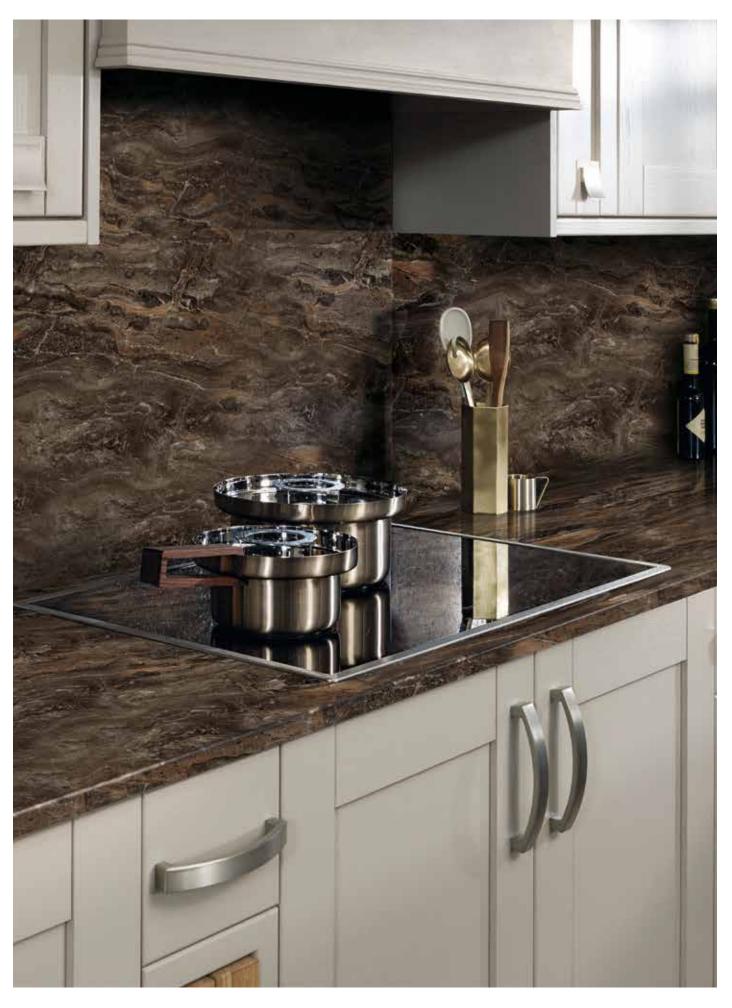

### back to black

You will find a superb choice of black worksurfaces with different textures in our range, so whatever your style there is one for you!

As popular as ever, black is just so versatile. Chic, classic and charming, this elegant colour brings any kitchen design to life.

### **EB** get the look

Our Jet Marble worksurface and splashback create a dramatic backdrop.

Worksurface: 22mm Jet Marble slimline worksurface in Glaze texture. 22mm with Q3 profile Splashback: Jet Marble in Glaze texture.