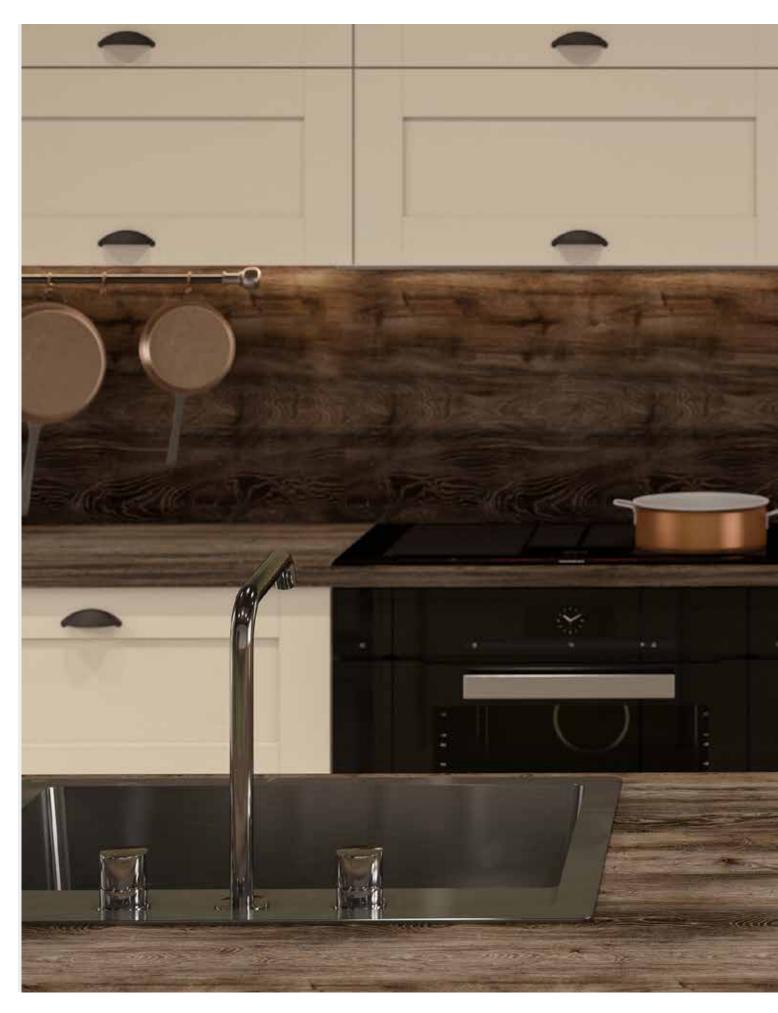

### back to black

You will find a superb choice of black worksurfaces with different textures in our range, so whatever your style there is one for you!

As popular as ever, black is just so versatile. Chic, classic and charming, this elegant colour brings any kitchen design to life.

### **EB** get the look

Our Jet Marble worksurface and splashback create a dramatic backdrop.

Worksurface: 22mm Jet Marble slimline worksurface in Glaze texture. 22mm with Q3 profile Splashback: Jet Marble in Glaze texture.