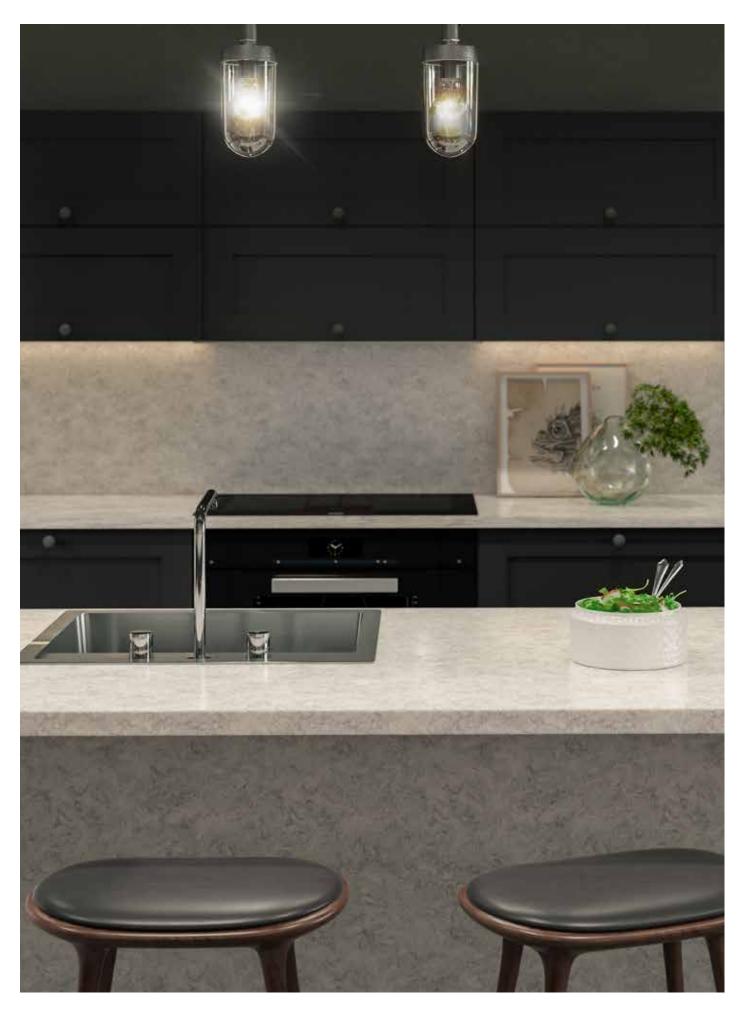

### back to black

You will find a superb choice of black worksurfaces with different textures in our range, so whatever your style there is one for you!

As popular as ever, black is just so versatile. Chic, classic and charming, this elegant colour brings any kitchen design to life.

### **EB** get the look

Our Jet Marble worksurface and splashback create a dramatic backdrop.

Worksurface: 22mm Jet Marble slimline worksurface in Glaze texture. 22mm with Q3 profile Splashback: Jet Marble in Glaze texture.