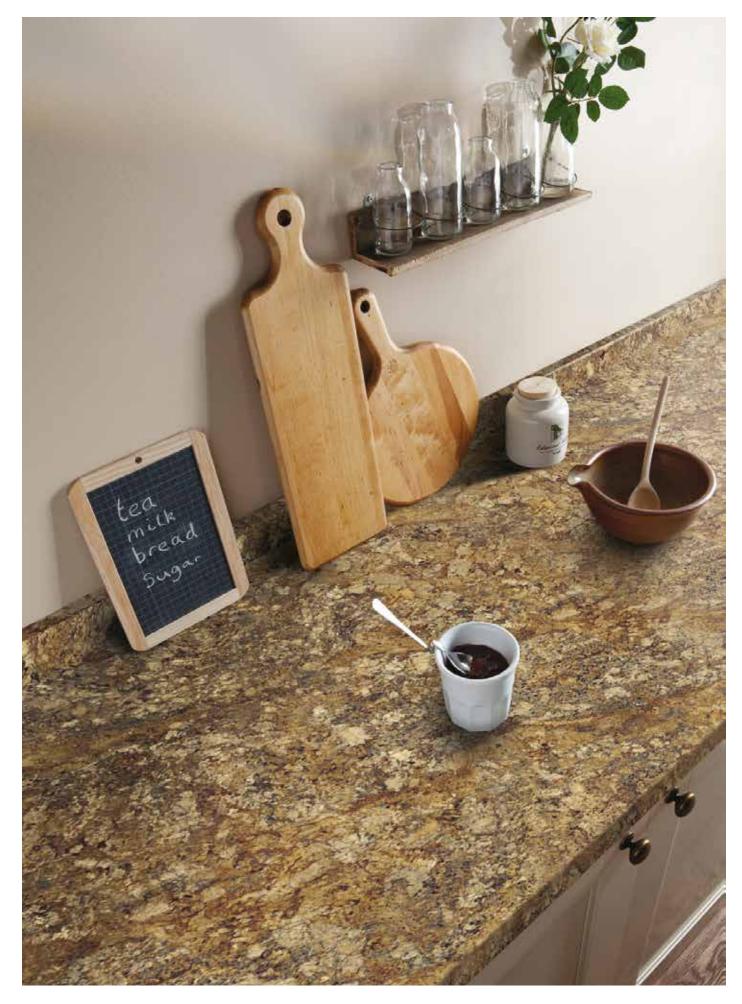

## the italian collection

Our Mazzarino range is simply exquisite.

From the opulence of Warm Mazzarino to the sumptuousness of Soft Mazzarino and the luxury of Aged Mazzarino, these designs are so full of rustic character and charm it makes them timeless. And the really clever part the textures simply bring them to life.

So make a statement and add some glamour to your new kitchen with these impeccable designs.

Pictured right: Warm Mazzarino worksurface and upstand, both in Glaze texture.

Pictured detail: Soft Mazzarino worksurface, upstand, breakfast bar and slab-end, all in Quarry texture.