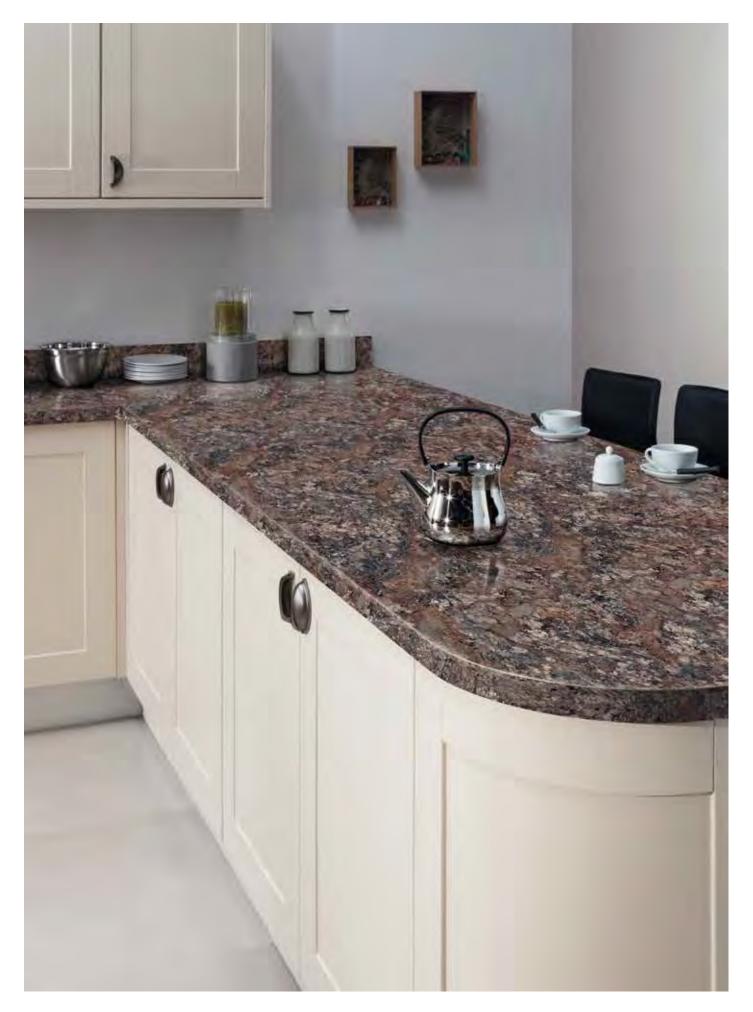

### echoes of nature

Our collection of Stones, Granites and Marbles make a luxury statement in any kitchen. These distinctive designs are printed in life-like proportion to truly echo nature.

Elegant and exuberant they combine beautifully with traditional hand painted or sleek handleless doors. Run the design through worksurface and splashback to outstanding effect.

Starting with our statement stones see how the collection mirrors perfectly the beauty of nature allowing you to create a distinctly top-end look. They truly are affordable luxury.