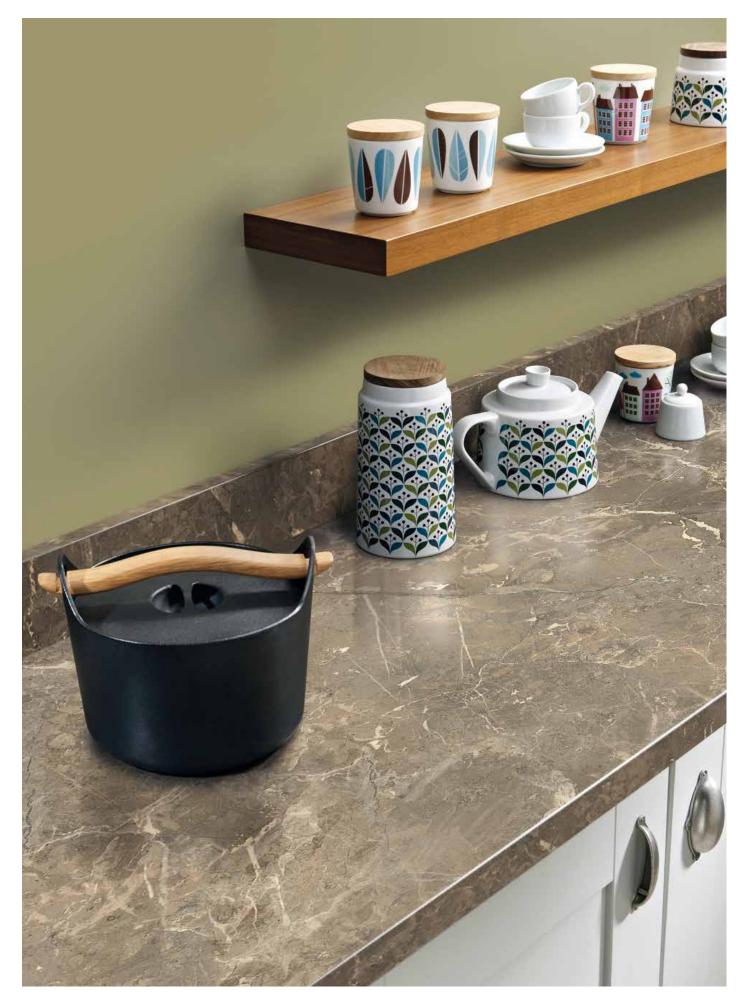

### echoes of nature

Our collection of Stones, Granites and Marbles make a luxury statement in any kitchen. These distinctive designs are printed in life-like proportion to truly echo nature.

Elegant and exuberant they combine beautifully with traditional hand painted or sleek handleless doors. Run the design through worksurface and splashback to outstanding effect.

Starting with our statement stones see how the collection mirrors perfectly the beauty of nature allowing you to create a distinctly top-end look. They truly are affordable luxury.