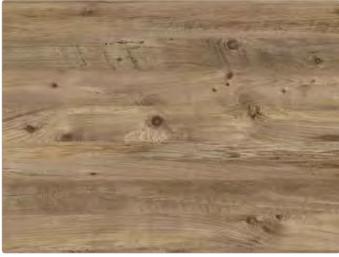

## the richness of wood

Options excels in woodgrains. Incredible print definition, outstanding ultramatt textures and a crisp Q3 profile combine perfectly to reflect the true nature of timber.

Whether viewed in hushed evening lighting or the brilliance of bright sunlight, from the lightness of Pitch Pine to the richness of Brocante Oak, you can enjoy all the beauty of wood with minimal effort.

### **BB** get the look

Here we've used our ultramatt Pitch Pine worksurface with Khaki splashback to create a warm, rustic country feel.

Worksurface: Pitch Pine in Ultramatt texture. 38mm with Q3 profile Splashback: Khaki in FA texture.