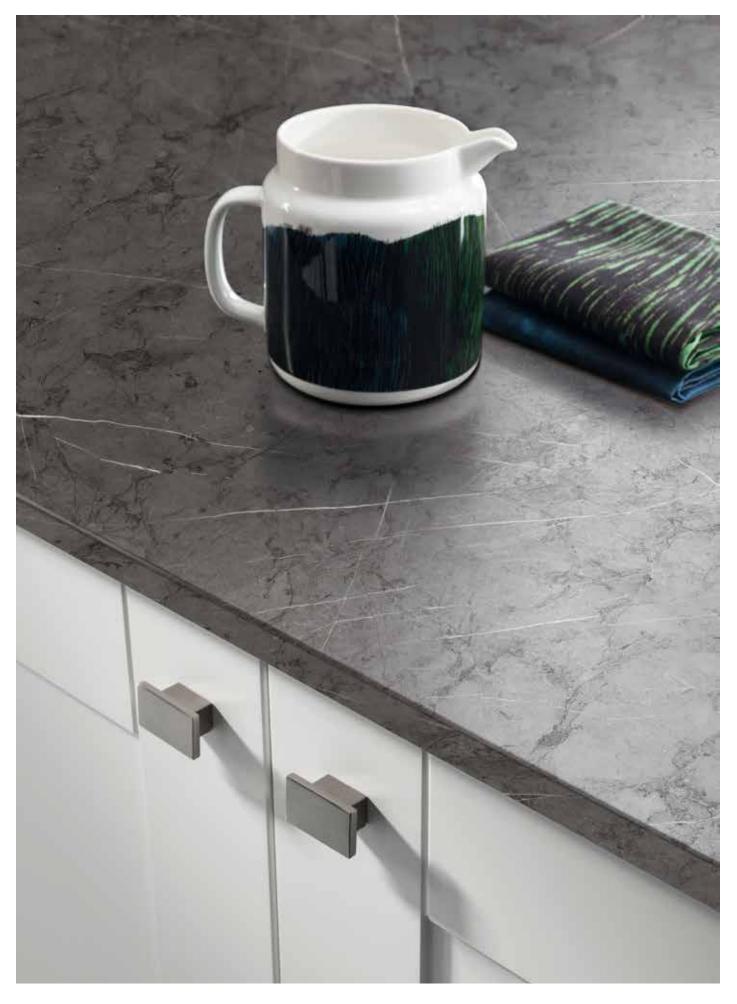

# dramatic by name

Our Jet Marble, Lightning Graphite and Lightning Taupe family showcase how dramatic patterns combined with principal colours deliver worksurface designs full of character.

What's more, Jet Marble and Lightning Graphite are available in our 22mm slimline range with unique Q3 edge profile; this squarer shape with its crisp 3mm radius top and bottom enhances these designs making them all the more authentic with a slab-cut look.

Pictured right: Jet Marble worksurface in Glaze texture with Lagoon splashback in Gloss texture.

Jet Marble Glaze

Lightning Graphite Quarry

Lightning Taupe Ultramatt