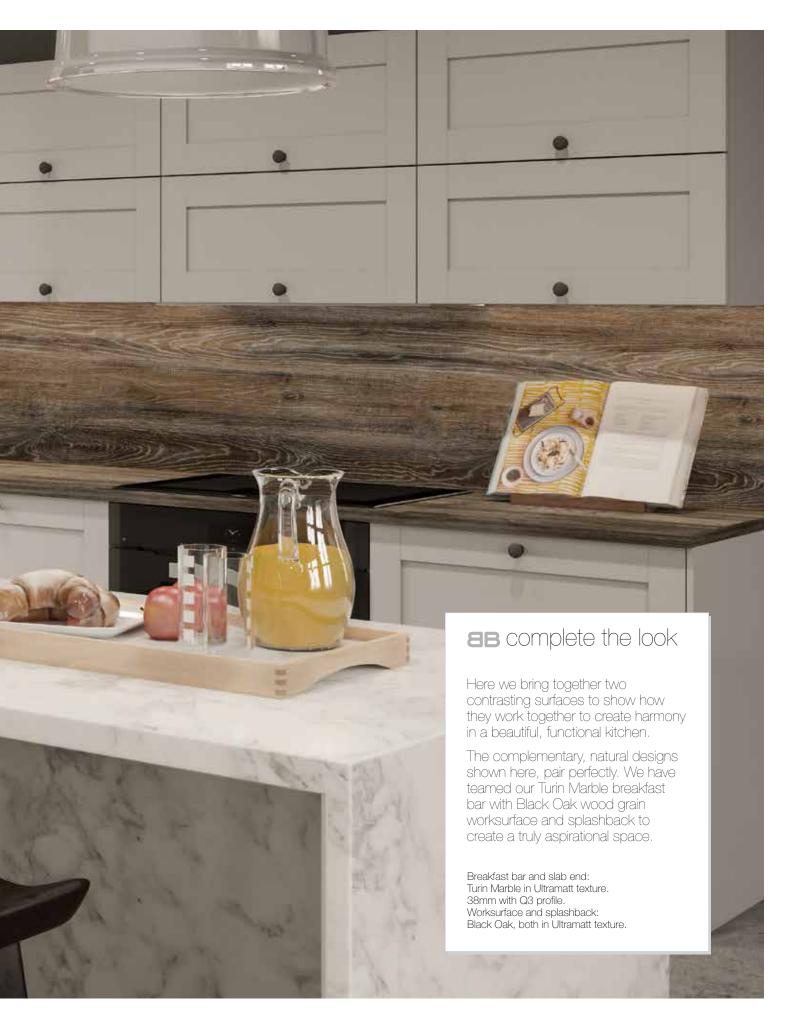

### **EB** get the look

Here we've teamed our Pescara worksurface, splashback and breakfast bar with classic black doors to create a simple but stunning contrast.

Worksurface, splashback and breakfast bar: Pescara, all in Glaze texture. 38mm with Q3 profile