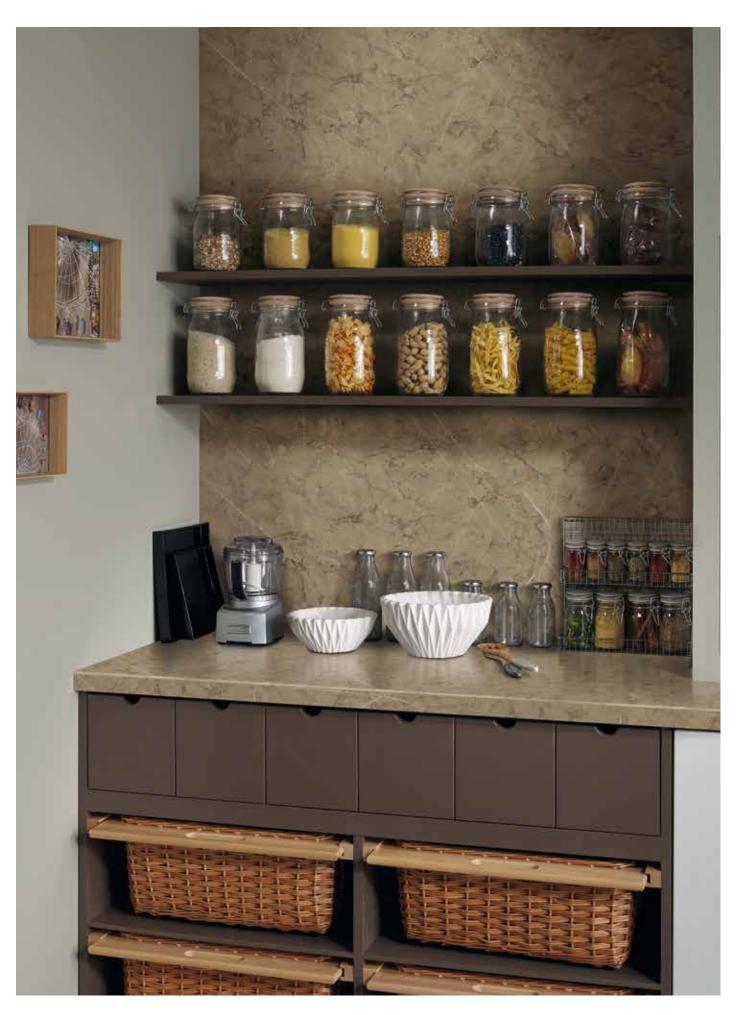

# design inspiration

The choice of a kitchen worksurface is design led. We have focused on showcasing a selection of our designs to inspire you and show how our worksurfaces, splashbacks and upstands can work together to create an amazing kitchen space.

If you want to see your chosen worksurface brought to life in a real kitchen or experiment with your own design ideas then simply visit the design tool on our website. You could even order some samples and try pulling your look together in a mood board!