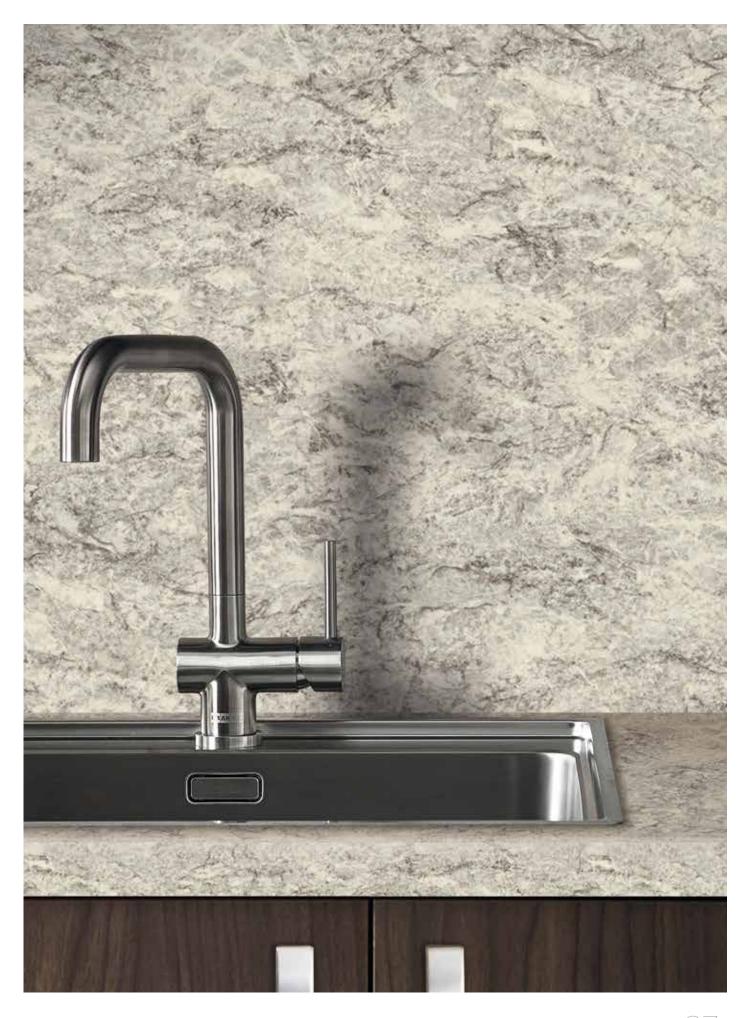

### echoes of nature

Our collection of Stones, Granites and Marbles make a luxury statement in any kitchen. These distinctive designs are printed in life-like proportion to truly echo nature.

Elegant and exuberant they combine beautifully with traditional hand painted or sleek handleless doors. Run the design through worksurface and splashback to outstanding effect.

Starting with our statement stones see how the collection mirrors perfectly the beauty of nature allowing you to create a distinctly top-end look. They truly are affordable luxury.