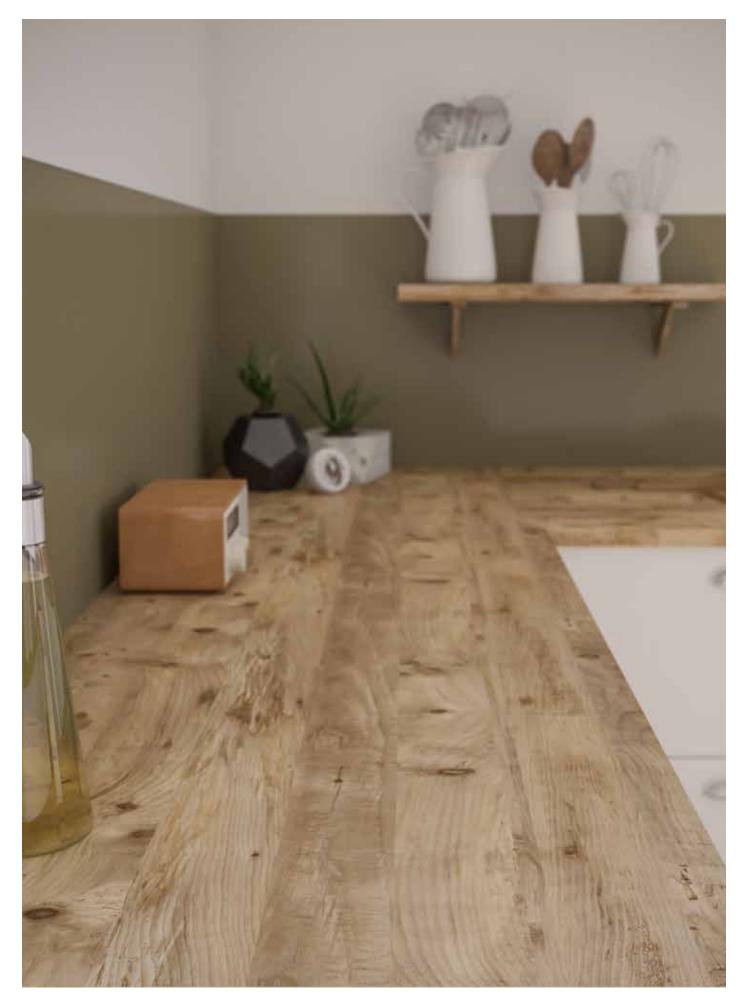

## the richness of wood

Options excels in woodgrains. Incredible print definition, outstanding ultramatt textures and a crisp Q3 profile combine perfectly to reflect the true nature of timber.

Whether viewed in hushed evening lighting or the brilliance of bright sunlight, from the lightness of Pitch Pine to the richness of Brocante Oak, you can enjoy all the beauty of wood with minimal effort.

Stableford Oak Block worksurface and upstand, both in Ultramatt texture.