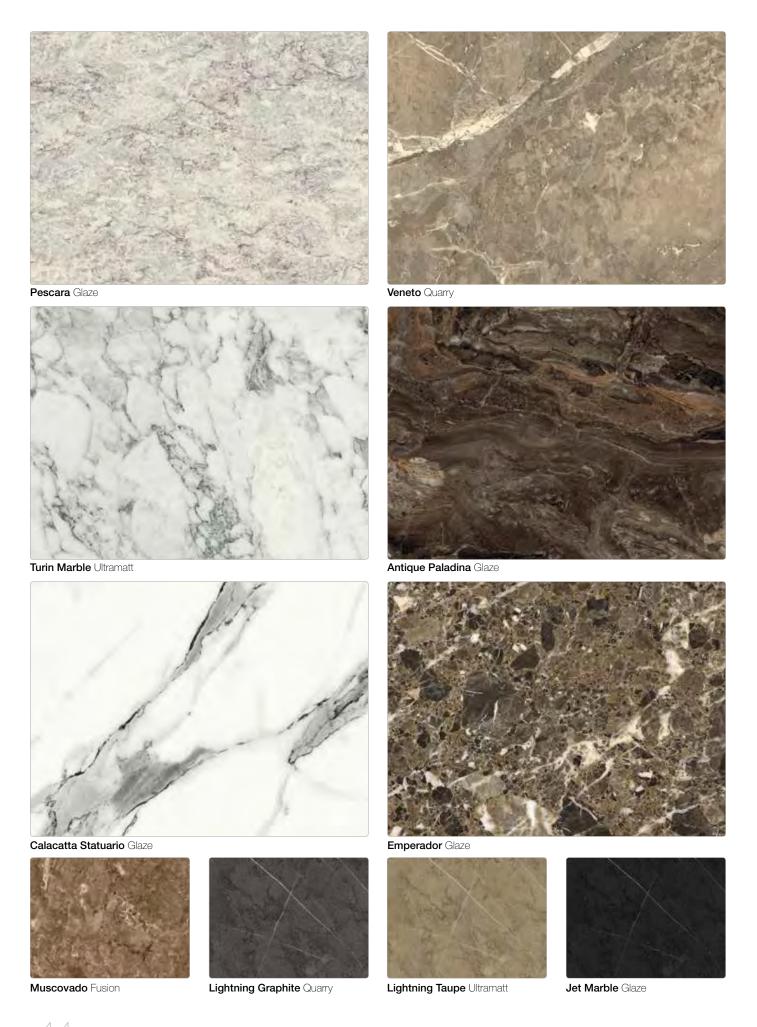

### echoes of nature

Our collection of Stones, Granites and Marbles make a luxury statement in any kitchen. These distinctive designs are printed in life-like proportion to truly echo nature.

Elegant and exuberant they combine beautifully with traditional hand painted or sleek handleless doors. Run the design through worksurface and splashback to outstanding effect.

Starting with our statement stones see how the collection mirrors perfectly the beauty of nature allowing you to create a distinctly top-end look. They truly are affordable luxury.

### **EB** get the look

Here we've teamed our Pescara worksurface, splashback and breakfast bar with classic black doors to create a simple but stunning contrast.

Worksurface, splashback and breakfast bar: Pescara, all in Glaze texture. 38mm with Q3 profile

# dramatic by name

Our Jet Marble, Lightning Graphite and Lightning Taupe family showcase how dramatic patterns combined with principal colours deliver worksurface designs full of character.

What's more, Jet Marble and Lightning Graphite are available in our 22mm slimline range with unique Q3 edge profile; this squarer shape with its crisp 3mm radius top and bottom enhances these designs making them all the more authentic with a slab-cut look.

Pictured right: Jet Marble worksurface in Glaze texture with Lagoon splashback in Gloss texture.

Jet Marble Glaze

Lightning Graphite Quarry

Lightning Taupe Ultramatt

Pictured right: Slimline 22mm Lightning Graphite worksurface in Quarry texture.

Calacatta Statuario Glaze

**Alabaster** Quarry

Antique Paladina Glaze

Lightning Graphite Quarry

Jet Marble Glaze