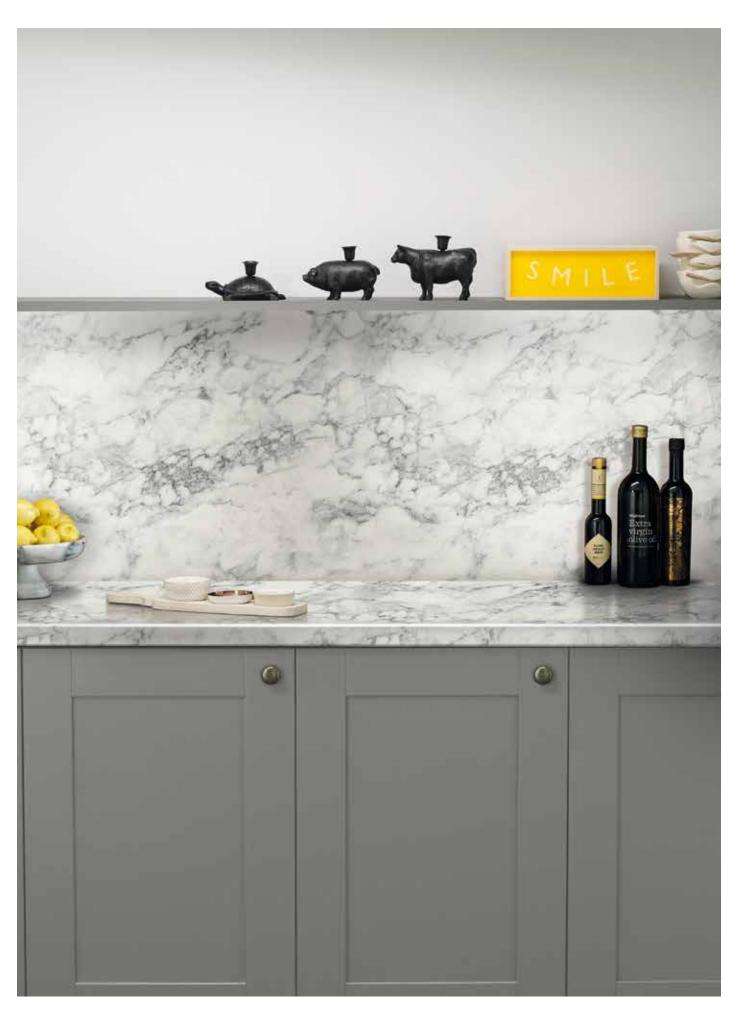

## the italian collection

Our Mazzarino range is simply exquisite.

From the opulence of Warm Mazzarino to the sumptuousness of Soft Mazzarino and the luxury of Aged Mazzarino, these designs are so full of rustic character and charm it makes them timeless. And the really clever part the textures simply bring them to life.

So make a statement and add some glamour to your new kitchen with these impeccable designs.

Pictured right: Warm Mazzarino worksurface and upstand, both in Glaze texture.

Pictured detail: Soft Mazzarino worksurface, upstand, breakfast bar and slab-end, all in Quarry texture.