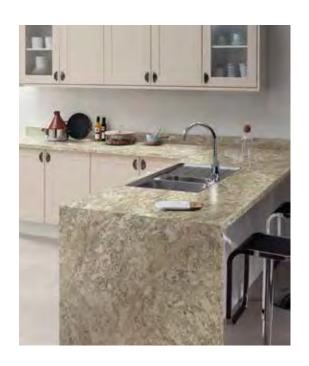

### echoes of nature

Our collection of Stones, Granites and Marbles make a luxury statement in any kitchen. These distinctive designs are printed in life-like proportion to truly echo nature.

Elegant and exuberant they combine beautifully with traditional hand painted or sleek handleless doors. Run the design through worksurface and splashback to outstanding effect.

Starting with our statement stones see how the collection mirrors perfectly the beauty of nature allowing you to create a distinctly top-end look. They truly are affordable luxury.