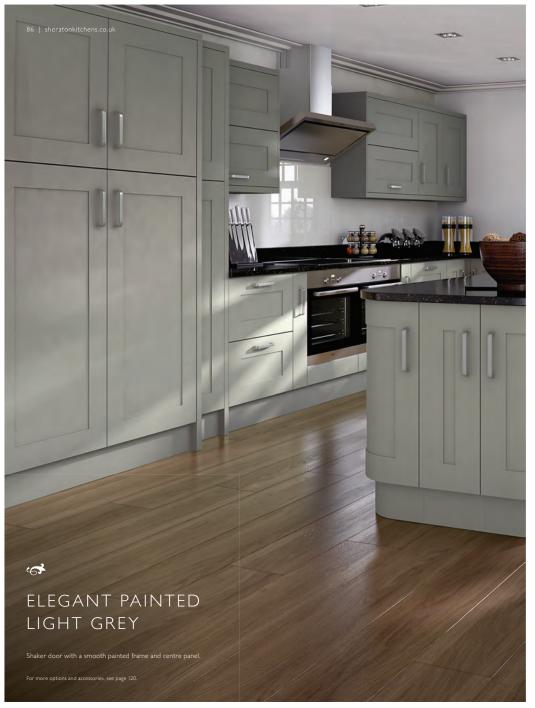

### THE RANGE – AT A GLANCE

| avoy Painted Limestone & Anthracite | 7 |
|-------------------------------------|---|
| -Line Shaker Gloss White            | 7 |
| ainted Wood Shaker Ivory & Hickory  | 7 |
| and Oak Timber Shaker               | 7 |
| haker Painted Sage Grey & Ivory     | 8 |
| ory Shaker                          | 8 |
| hamfered Shaker Painted Ivory       | 8 |
| legant Painted Light Grey           | 8 |
| issa Oak Wood Shaker                | 8 |
| Jouveau White & Light Grey          | 9 |
| louveau Cashmere                    | 9 |
| louveau Ivory                       | 9 |
| issa Oak Shaker                     | 9 |
| and Oak Shaker                      | 9 |
| Bloss Stone Shaker                  | 9 |
| road Style Ivory                    | 9 |

Shaker Painted - available in 14 colours

Gloss Stone Shaker

Elegant Painted - available in 14 colours (Find on page 86) Savoy - available in 14 colours (Find on page 72)

In-Line Shaker Gloss White (Find on page 74)