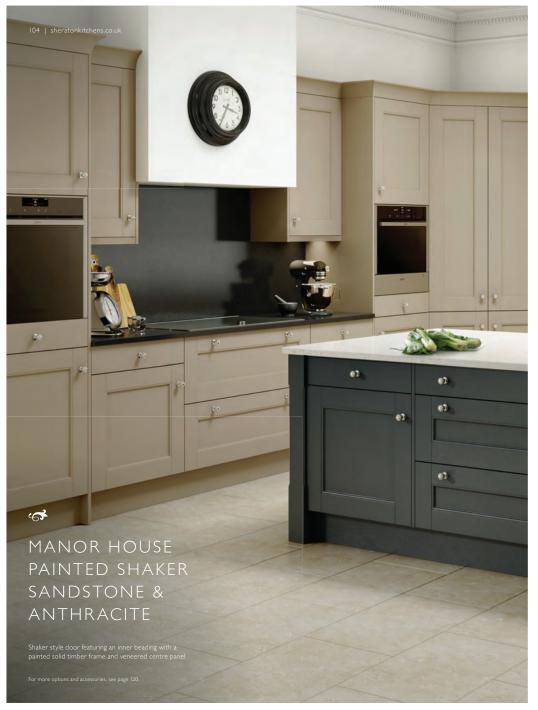

### THE RANGE – AT A GLANCE

| THE NAME - AT A GLANCE                               |     |
|------------------------------------------------------|-----|
| Manor House Painted Shaker<br>Sandstone & Anthracite | 104 |
| Minster                                              | 106 |
| Wood Framed Ivory Painted                            | 108 |
| Character Painted Ivory & Light Grey                 | 110 |
| Flute Ivory                                          | 112 |
| Regent Ivory                                         | 114 |
| Edwardian Painted Light Grey                         | 116 |
| Painted In-Frame Light Blue & White                  | 118 |