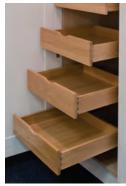

#### YOUR CHOICE OF DRAWER BOX

A quality kitchen deserves a superior drawer box. Sheraton Kitchens feature drawers from GRASS, onxe of the world's leading suppliers of quality drawer systems. There are three types to choose from: Scala, Nova Pro and luxury solid oak.

#### SCALA

Supplied as standard, Scala drawers feature full-extension drawer runners with a smooth action and a 40kg load-bearing capacity. All drawers are soft close, with a progressive damping action providing a fluid, silent close every time.

To help with cleaning, the drawers and fronts are easy to remove or replace and no tools are required. Pan drawers are supplied with either a square rail or with smoked glass sides, at no extra cost.

Scala Pan Drawers with Rails

Scala Pan Drawers with Smoked Glass Sides