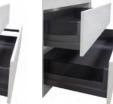

#### NOVA PRO

Nova Pro drawers are available as a free alternative to Scala drawers and share the same great features and benefits. They're supplied in an aluminium finish, with curved twinwalled metal sides. Pan drawers are available with either a rail or glass sides, at no extra cost,

Drawers with

Please see page 146 for more important features and benefits.

\*Large units, such as 1000mm larder units and L shape corner base units are supplied ready-to-assemble.

can upgrade to solid oak drawers