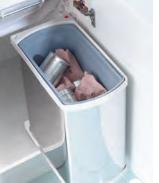

- Pull-out bin units
   Swing-out removable recycling bins
- 3. Pull-out combi waste bin
- Swing-out cylinder waste bin
   Pop-up Socket with 2 USB charge pins
   Rectangular waste bin
- 7. Drip tray
- 8. Pull-out towel rail and tray space
- 9. Removable oak storage boxes and removable oak pegs to keep crockery secure.