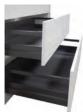

#### YOUR CHOICE OF DRAWER BOX

A quality kitchen deserves a superior drawer box. Sheraton Kitchens feature drawers from GRASS, onxe of the world's leading suppliers of quality drawer systems. There are three types to choose from: Scala, Nova Pro and luxury solid oak.

#### SCALA

Supplied as standard, Scala drawers feature full-extension drawer runners with a smooth action and a 40kg load-bearing capacity. All drawers are soft close, with a progressive damping action providing a fluid, silent close every time.

To help with cleaning, the drawers and fronts are easy to remove or replace and no tools are required. Pan drawers are supplied with either a square rail or with smoked glass sides, at no extra cost.

Scala Pan Drawers with Rails