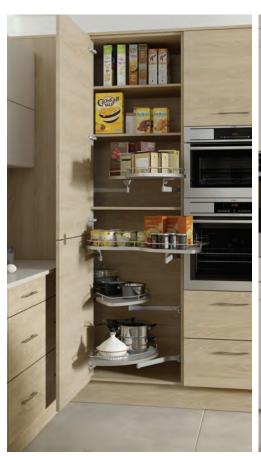

The corners of your kitchen are often where valuable storage space is lost, or difficult to access. Our expertly designed walk-in corner larder unit solves this problem beautifully. With an abundance of accessible storage, including a full-height wine rack, it's the perfect solution when designing around a corner.

Alternatively, you can opt for a standard corner larder unit that includes four Kessebohmer LeMans storage systems, also providing easy access in a hard-to-reach area of the kitchen.