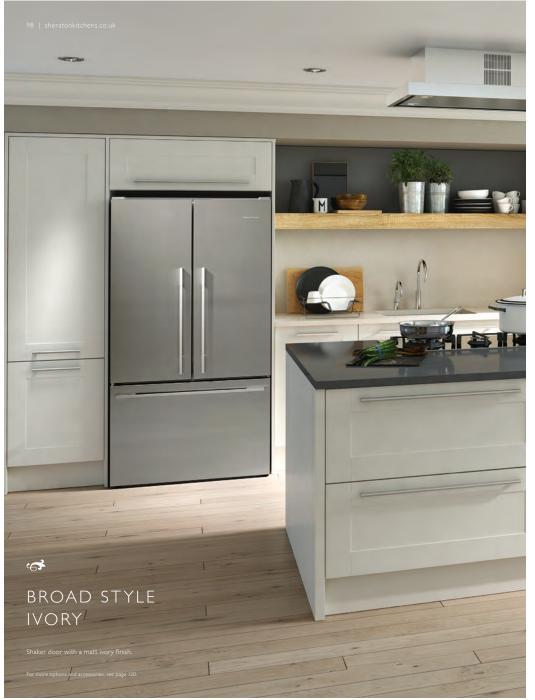

### THE RANGE – AT A GLANCE

| avoy Painted Limestone & Anthracite | 7 |
|-------------------------------------|---|
| -Line Shaker Gloss White            | 7 |
| ainted Wood Shaker Ivory & Hickory  | 7 |
| and Oak Timber Shaker               | 7 |
| haker Painted Sage Grey & Ivory     | 8 |
| ory Shaker                          | 8 |
| hamfered Shaker Painted Ivory       | 8 |
| legant Painted Light Grey           | 8 |
| issa Oak Wood Shaker                | 8 |
| Jouveau White & Light Grey          | 9 |
| louveau Cashmere                    | 9 |
| louveau Ivory                       | 9 |
| issa Oak Shaker                     | 9 |
| and Oak Shaker                      | 9 |
| Bloss Stone Shaker                  | 9 |
| road Style Ivory                    | 9 |

# SHAKER DOORS

Ivory Shaker (Find on page 82)

(Find on page 93)

Sand Oak Shaker

(Find on page 90)

Nouveau Light Grey Nouveau Ivory (Find on page 92) (Find on page 90)

Nouveau Cashmere (Find on page 92)

Broad Style Ivory (Find on page 98)