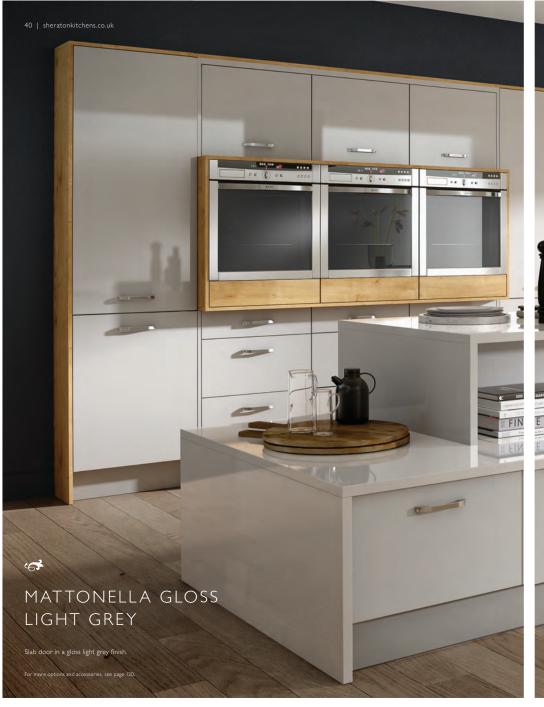

#### THE RANGE - AT A GLANCE

| THE RANGE - AT A GLANCE                  |    |
|------------------------------------------|----|
| Oblique Gloss White                      | 14 |
| In-Line Gloss Limestone                  | 16 |
| In-Line Gloss Cashmere                   | 18 |
| In-Line Gloss Grey                       | 20 |
| In-Line Gloss White                      | 22 |
| In-Line Gloss Light Grey                 | 24 |
| In-Line Gloss Ivory                      | 26 |
| In-Line Gloss Anthracite                 | 27 |
| In-Line Painted Ivory & Sage Grey        | 28 |
| Satin White                              | 30 |
| Setosa Painted Ivory & Green             | 32 |
| Mattonella Gloss Ivory                   | 34 |
| Mattonella Gloss Cashmere                | 36 |
| Mattonella Gloss White                   | 38 |
| Mattonella Gloss Light Grey              | 40 |
| Mattonella Gloss Stone                   | 42 |
| Mattonella Gloss Grey                    | 43 |
| Crystal Gloss Limestone                  | 44 |
| Crystal Gloss Colour Options             | 46 |
| Embossed Ivory & Truffle                 | 48 |
| Embossed Colour Options                  | 50 |
| Cube Limestone & Woodgrain Bardolino Oak | 52 |
| Cube Colour Options                      | 54 |
| Bellato Grey                             | 56 |
| Woodgrain New England Oak                |    |
| & Crystal Gloss Cashmere                 | 57 |
| Woodgrain White Oak                      | 58 |
| Woodgrain Sand Oak                       | 60 |
| Woodgrain Hemlock Nordique               |    |
| & Setosa Painted Steel Blue              | 61 |
| Woodgrain Grey Nebraska Oak              |    |
| & Setosa Painted Anthracite              | 62 |
| Woodgrain Driftwood                      | 63 |
| Woodgrain Brown Grey Avola               | 64 |
| Woodgrain White Avola                    | 64 |
| Gladstone Oak                            | 65 |
| Woodgrain Lissa Oak                      | 66 |
| Woodgrain Bardolino Oak                  | 67 |