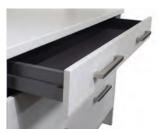

The full list of features and benefits of the Sheraton cabinet can be found on page 140. However, when choosing your kitchen, you should also give careful consideration to three other important areas: the drawers, hinges and edging.

#### **SOFT-CLOSE HINGES**

To match the well-crafted quality of the drawers, Sheraton units are supplied with GRASS 'Tiomos' hinges. These have a modern square design with no visible fixings, and an integral soft-close action that's both reliable and consistent, even from 30 degrees, with no bounce-back. The Tiomos hinge is also child-safe to ensure fingers can't be trapped in the linkages.

#### PROTECTIVE EDGING

The kitchen is an environment of constantly changing temperature and humidity. To protect your kitchen, Sheraton units are supplied with the finest, durable 1.3mm PVC edging. Not only does this provide a better finish, more importantly it provides better protection against moisture.