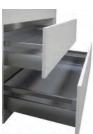

To help with cleaning, the drawers and fronts are easy to remove or replace and no tools are required. Pan drawers are supplied with either a square rail or with smoked glass sides, at no extra cost.

Scala Pan Drawers with Rails

Scala Pan Drawers with Smoked Glass Sides