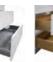

#### YOUR CHOICE OF DRAWER BOX

A quality kitchen deserves a superior drawer box. Sheraton Kitchens feature drawers from GRASS, onxe of the world's leading suppliers of quality drawer systems. There are three types to choose from: Scala, Nova Pro and luxury solid oak.

#### SCALA

Supplied as standard, Scala drawers feature full-extension drawer runners with a smooth action and a 40kg load-bearing capacity. All drawers are soft close, with a progressive damping action providing a fluid, silent close every time.

To help with cleaning, the drawers and fronts are easy to remove or replace and no tools are required. Pan drawers are supplied with either a square rail or with smoked glass sides, at no extra cost.

Scala Pan Drawers with Rails