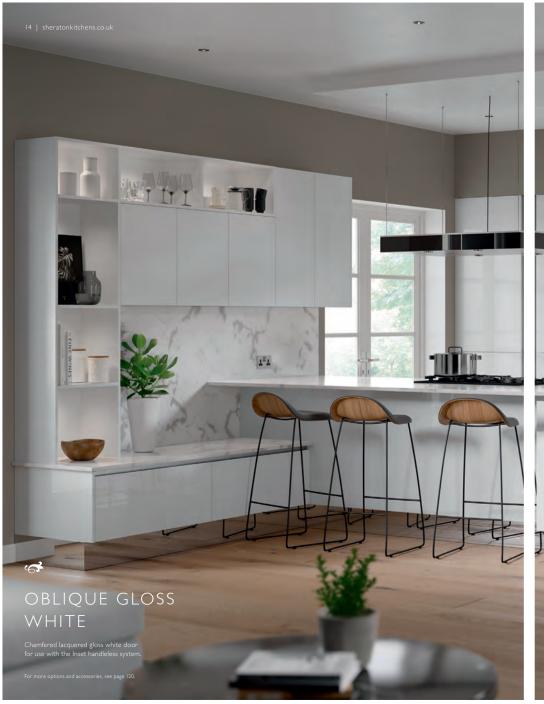

### 

Oblique Gloss White (Find on page 14)

To let you express your own unique style, a selection of Sheraton Kitchens is available in a range of 14 stunning, on-trend colours.

Shaker, Setosa, Elegant, In-Line, In-Frame, Edwardian, Savoy, Chamfered, Wood Shaker, Character, Manor House and Wood Framed kitchens can all be supplied in these elegant shades, designed to work well on their own or combined with other colours and textures.

The second is by using the Oblique Gloss White door, which incorporates a chamfer on the top edge of the door, creating a grip to allow the cabinet to be opened.

Both solutions provide a sleek, handleless look.