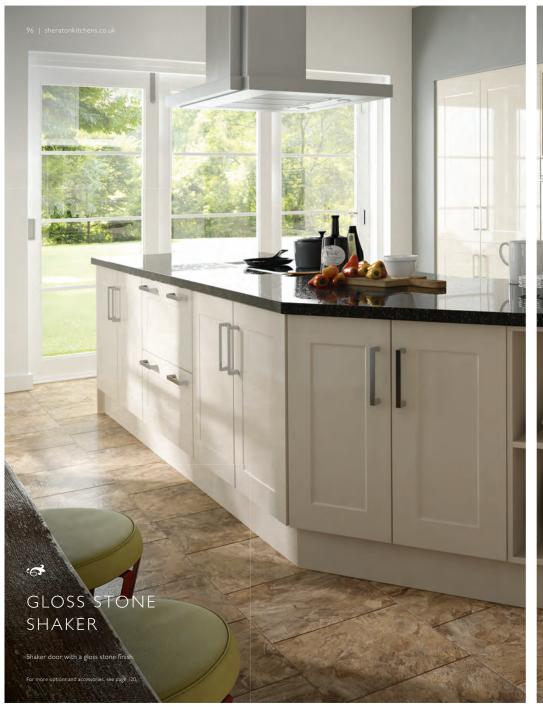

### THE RANGE – AT A GLANCE

| avoy Painted Limestone & Anthracite | 7 |
|-------------------------------------|---|
| -Line Shaker Gloss White            | 7 |
| ainted Wood Shaker Ivory & Hickory  | 7 |
| and Oak Timber Shaker               | 7 |
| haker Painted Sage Grey & Ivory     | 8 |
| ory Shaker                          | 8 |
| hamfered Shaker Painted Ivory       | 8 |
| legant Painted Light Grey           | 8 |
| issa Oak Wood Shaker                | 8 |
| Jouveau White & Light Grey          | 9 |
| louveau Cashmere                    | 9 |
| louveau Ivory                       | 9 |
| issa Oak Shaker                     | 9 |
| and Oak Shaker                      | 9 |
| Bloss Stone Shaker                  | 9 |
| road Style Ivory                    | 9 |