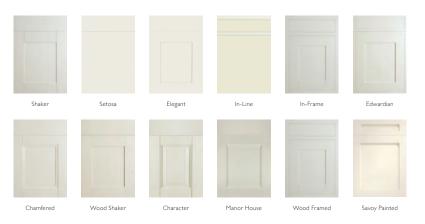

# DOOR COLLECTION

The door style can define the whole look and feel of your new kitchen. That's why we've created a door range to suit every kind of home and every kind of taste.

# TRADITIONAL DOORS

Regent Ivory (Find on page 114)

Minster

(Find on page 106)

Character Painted - available in 14 colours (Find on page 110)

Manor House Painted Shaker (Find on page 104)

Flute Ivory (Find on page 112)

Wood Framed Painted

(Find on page 108)

- available in 14 colours

Edwardian Painted (Find on page 116)

Painted In-Frame - available in 14 colours - available in 14 colours (Find on page 118)

# SHAKER DOORS

Ivory Shaker (Find on page 82)

(Find on page 93)

Sand Oak Shaker

(Find on page 90)

Nouveau Light Grey Nouveau Ivory (Find on page 92) (Find on page 90)

Nouveau Cashmere (Find on page 92)

Broad Style Ivory (Find on page 98)

Shaker Painted - available in 14 colours

Gloss Stone Shaker

Elegant Painted - available in 14 colours (Find on page 86) Savoy - available in 14 colours (Find on page 72)

In-Line Shaker Gloss White (Find on page 74)

(Find on page 88)

Lissa Oak Wood Shaker Sand Oak Timber Shaker Chamfered Shaker Painted Wood Shaker

(Find on page 78) - available in 14 colours - available in 14 colours (Find on page 84) (Find on page 76)