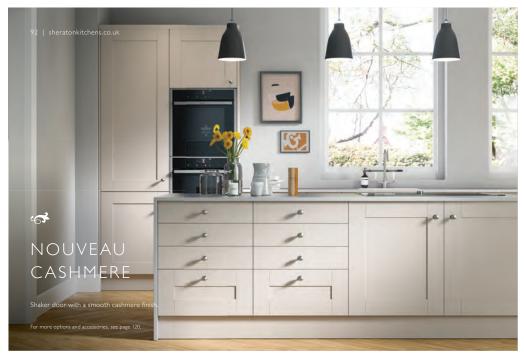

### THE RANGE – AT A GLANCE

| avoy Painted Limestone & Anthracite | 7 |
|-------------------------------------|---|
| -Line Shaker Gloss White            | 7 |
| ainted Wood Shaker Ivory & Hickory  | 7 |
| and Oak Timber Shaker               | 7 |
| haker Painted Sage Grey & Ivory     | 8 |
| ory Shaker                          | 8 |
| hamfered Shaker Painted Ivory       | 8 |
| legant Painted Light Grey           | 8 |
| issa Oak Wood Shaker                | 8 |
| Jouveau White & Light Grey          | 9 |
| louveau Cashmere                    | 9 |
| louveau Ivory                       | 9 |
| issa Oak Shaker                     | 9 |
| and Oak Shaker                      | 9 |
| Bloss Stone Shaker                  | 9 |
| road Style Ivory                    | 9 |