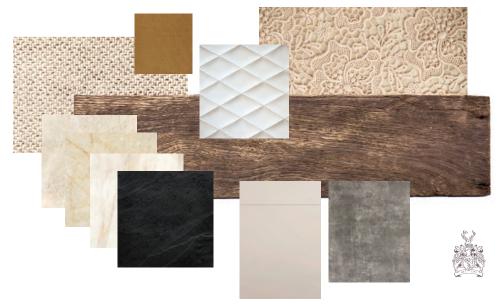

### TEXTURE

Texture is a truly exciting way to introduce depth and interest to any room, especially the kitchen. It's all about layering, complementing and using similar colours and tones, whilst also playing with the textures to give a timeless and elegant feeling to your design.

From multi-layered high gloss lacquered doors, and complementing silky satin painted finishes, to colder contemporary stone worktops or a warmer wooden breakfast bar, it's important to think of your kitchen design as a whole, taking into consideration flooring, splashbacks and even the appliances. Using contrasting textures can add great depth and interest to any kitchen, making even the simplest designs striking.

#### TEXTURE TIPS:

- Texture can be used to create different shades of the same colour useful when creating a monochromatic scheme.
- Understand how light will interact with any proposed textures before committing them to the scheme. Make sure you test this at different times of the day with both natural and artificial light.
- Always consider how texture impacts on your choser colour scheme.
- When using textures, remember how they feel as well as how they look, is very important.