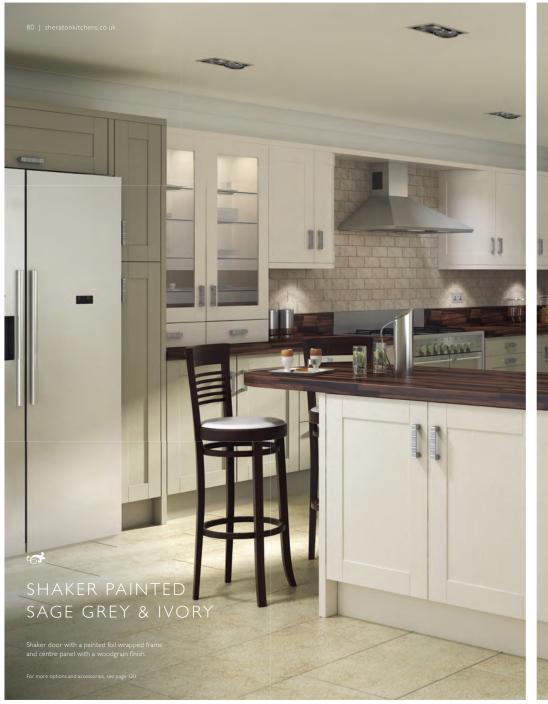

The Sheraton Shaker range has all the design features you could wish for and it can be configured to complement and enhance your home, whatever its style, age or size.

"The simplicity of a Shaker-style kitchen means it can feel quintessentially country-like, rustic farmhouse or urban twist – whatever your taste, it can work in your home."

### THE RANGE – AT A GLANCE

| avoy Painted Limestone & Anthracite | 7 |
|-------------------------------------|---|
| -Line Shaker Gloss White            | 7 |
| ainted Wood Shaker Ivory & Hickory  | 7 |
| and Oak Timber Shaker               | 7 |
| haker Painted Sage Grey & Ivory     | 8 |
| ory Shaker                          | 8 |
| hamfered Shaker Painted Ivory       | 8 |
| legant Painted Light Grey           | 8 |
| issa Oak Wood Shaker                | 8 |
| Jouveau White & Light Grey          | 9 |
| louveau Cashmere                    | 9 |
| louveau Ivory                       | 9 |
| issa Oak Shaker                     | 9 |
| and Oak Shaker                      | 9 |
| Bloss Stone Shaker                  | 9 |
| road Style Ivory                    | 9 |