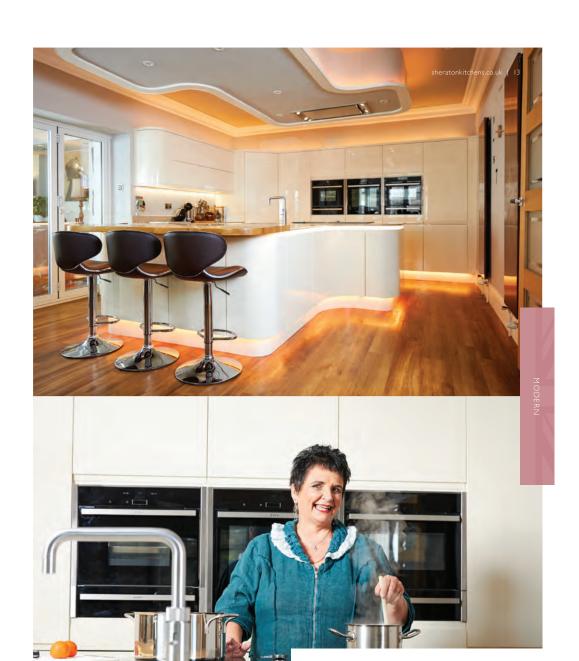

# "MY NEW KITCHEN CHANGED THE WAY I LIVE."

Ann Heap knocked through from the original kitchen to the dining room to create one big entertaining space.

"Everybody just comes in and says, wow!"

ABOVE: Ann chose a larder cupboard that glides effortlessly and means all her ingredients are at hand — yet still beautifully hidden from view.

#### Q. What made you Choose a sheraton Kitchen?

I had a very clear idea of how I wanted my kitchen to look — curved, cream gloss units, lots of light and handle-less drawers and doors. I wasn't sure that any kitchen would truly match my vision but when I saw this modern Sheraton Kitchen, I just knew it was the right one