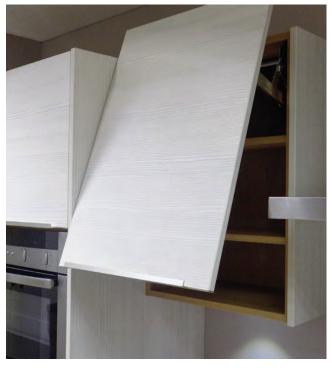

### 

An alternative to the standard side-opening wall unit is our innovative lift-up wall unit. It's ideal when you need access for longer, whilst cooking perhaps, as it allows the unit to remain open without the risk of hitting your head on the open door. The flap mechanism also features a soft close system for silent, effortless closing.