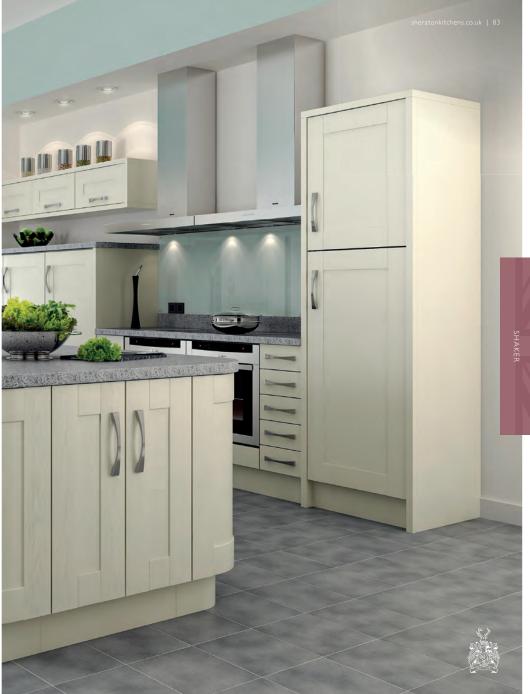

The Sheraton Shaker range has all the design features you could wish for and it can be configured to complement and enhance your home, whatever its style, age or size.

"The simplicity of a Shaker-style kitchen means it can feel quintessentially country-like, rustic farmhouse or urban twist – whatever your taste, it can work in your home."

### THE RANGE – AT A GLANCE

| avoy Painted Limestone & Anthracite | 7 |
|-------------------------------------|---|
| -Line Shaker Gloss White            | 7 |
| ainted Wood Shaker Ivory & Hickory  | 7 |
| and Oak Timber Shaker               | 7 |
| haker Painted Sage Grey & Ivory     | 8 |
| ory Shaker                          | 8 |
| hamfered Shaker Painted Ivory       | 8 |
| legant Painted Light Grey           | 8 |
| issa Oak Wood Shaker                | 8 |
| Jouveau White & Light Grey          | 9 |
| louveau Cashmere                    | 9 |
| louveau Ivory                       | 9 |
| issa Oak Shaker                     | 9 |
| and Oak Shaker                      | 9 |
| Bloss Stone Shaker                  | 9 |
| road Style Ivory                    | 9 |