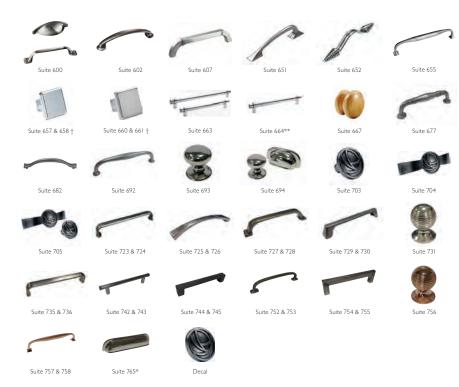

## F TRADITIONAL HANDLES

# HANDLE OPTIONS

We offer an extensive range of distinctive handle styles to let you personalise your Sheraton Kitchen and make it your own.

Please note, not all handle suites are suitable for each kitchen. Most are supplied at no extra charge. However, a small number do carry a surcharge and your Sheraton retailer will be happy to advise you on suitability and costs. A handle suite may comprise up to three handles that are fitted to drawers, doors and spice boxes where applicable.

All handles fitted vertically unless stated.

### 

- \* Handle suite carries a surcharge.
- \*\* Handles fitted horizontally.
- † Handles can be fitted either vertical or horizontal.