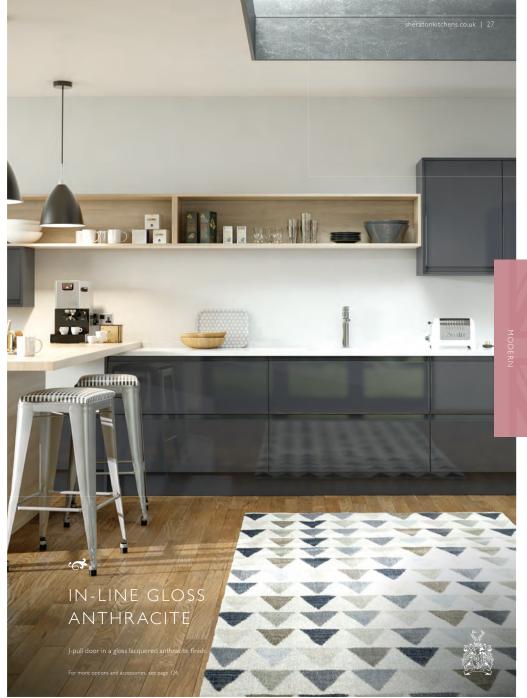

#### THE RANGE - AT A GLANCE

| THE RANGE - AT A GLANCE                  |    |
|------------------------------------------|----|
| Oblique Gloss White                      | 14 |
| In-Line Gloss Limestone                  | 16 |
| In-Line Gloss Cashmere                   | 18 |
| In-Line Gloss Grey                       | 20 |
| In-Line Gloss White                      | 22 |
| In-Line Gloss Light Grey                 | 24 |
| In-Line Gloss Ivory                      | 26 |
| In-Line Gloss Anthracite                 | 27 |
| In-Line Painted Ivory & Sage Grey        | 28 |
| Satin White                              | 30 |
| Setosa Painted Ivory & Green             | 32 |
| Mattonella Gloss Ivory                   | 34 |
| Mattonella Gloss Cashmere                | 36 |
| Mattonella Gloss White                   | 38 |
| Mattonella Gloss Light Grey              | 40 |
| Mattonella Gloss Stone                   | 42 |
| Mattonella Gloss Grey                    | 43 |
| Crystal Gloss Limestone                  | 44 |
| Crystal Gloss Colour Options             | 46 |
| Embossed Ivory & Truffle                 | 48 |
| Embossed Colour Options                  | 50 |
| Cube Limestone & Woodgrain Bardolino Oak | 52 |
| Cube Colour Options                      | 54 |
| Bellato Grey                             | 56 |
| Woodgrain New England Oak                |    |
| & Crystal Gloss Cashmere                 | 57 |
| Woodgrain White Oak                      | 58 |
| Woodgrain Sand Oak                       | 60 |
| Woodgrain Hemlock Nordique               |    |
| & Setosa Painted Steel Blue              | 61 |
| Woodgrain Grey Nebraska Oak              |    |
| & Setosa Painted Anthracite              | 62 |
| Woodgrain Driftwood                      | 63 |
| Woodgrain Brown Grey Avola               | 64 |
| Woodgrain White Avola                    | 64 |
| Gladstone Oak                            | 65 |
| Woodgrain Lissa Oak                      | 66 |
| Woodgrain Bardolino Oak                  | 67 |

### SHERATON IN-LINE KITCHENS

In-Line kitchens are the third way to design a Sheraton Kitchen without a handle. This style features an integrated J-Pull style handle grip (called J-Pull due to its shape).

The integrated grip of In-Line has been specifically developed to be deeper than other versions, providing more grip and ensuring that opening dishwasher and larder doors is easier.

In-Line kitchens are available in seven gloss finishes (Limestone, White, Ivory, Grey, Light Grey, Cashmere and Anthracite) as well as 15 matt painted colours.