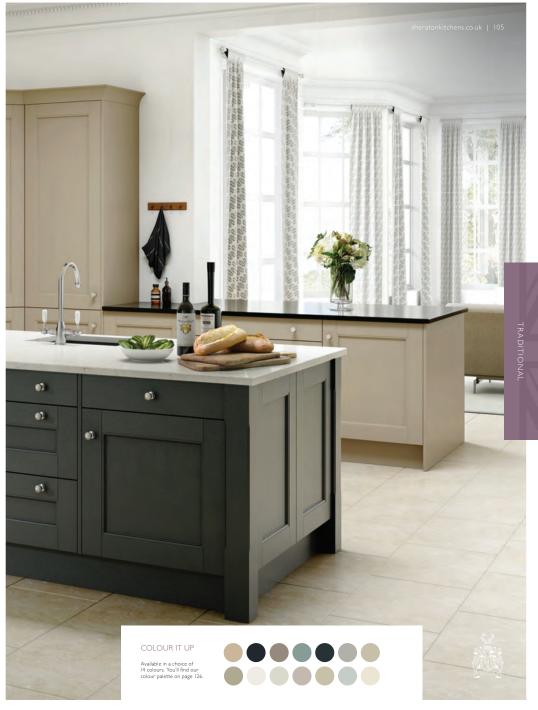

### THE RANGE – AT A GLANCE

| THE NAME - AT A GLANCE                               |     |
|------------------------------------------------------|-----|
| Manor House Painted Shaker<br>Sandstone & Anthracite | 104 |
| Minster                                              | 106 |
| Wood Framed Ivory Painted                            | 108 |
| Character Painted Ivory & Light Grey                 | 110 |
| Flute Ivory                                          | 112 |
| Regent Ivory                                         | 114 |
| Edwardian Painted Light Grey                         | 116 |
| Painted In-Frame Light Blue & White                  | 118 |