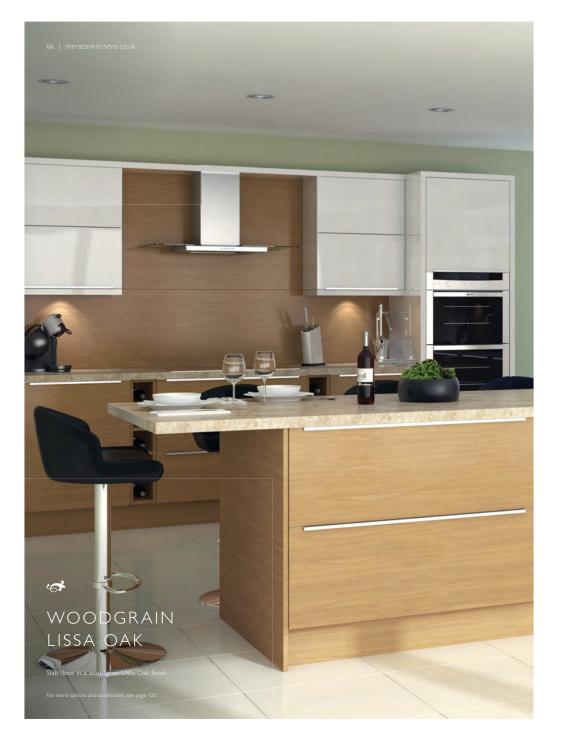

#### THE RANGE - AT A GLANCE

| THE RANGE - AT A GLANCE                  |    |
|------------------------------------------|----|
| Oblique Gloss White                      | 14 |
| In-Line Gloss Limestone                  | 16 |
| In-Line Gloss Cashmere                   | 18 |
| In-Line Gloss Grey                       | 20 |
| In-Line Gloss White                      | 22 |
| In-Line Gloss Light Grey                 | 24 |
| In-Line Gloss Ivory                      | 26 |
| In-Line Gloss Anthracite                 | 27 |
| In-Line Painted Ivory & Sage Grey        | 28 |
| Satin White                              | 30 |
| Setosa Painted Ivory & Green             | 32 |
| Mattonella Gloss Ivory                   | 34 |
| Mattonella Gloss Cashmere                | 36 |
| Mattonella Gloss White                   | 38 |
| Mattonella Gloss Light Grey              | 40 |
| Mattonella Gloss Stone                   | 42 |
| Mattonella Gloss Grey                    | 43 |
| Crystal Gloss Limestone                  | 44 |
| Crystal Gloss Colour Options             | 46 |
| Embossed Ivory & Truffle                 | 48 |
| Embossed Colour Options                  | 50 |
| Cube Limestone & Woodgrain Bardolino Oak | 52 |
| Cube Colour Options                      | 54 |
| Bellato Grey                             | 56 |
| Woodgrain New England Oak                |    |
| & Crystal Gloss Cashmere                 | 57 |
| Woodgrain White Oak                      | 58 |
| Woodgrain Sand Oak                       | 60 |
| Woodgrain Hemlock Nordique               |    |
| & Setosa Painted Steel Blue              | 61 |
| Woodgrain Grey Nebraska Oak              |    |
| & Setosa Painted Anthracite              | 62 |
| Woodgrain Driftwood                      | 63 |
| Woodgrain Brown Grey Avola               | 64 |
| Woodgrain White Avola                    | 64 |
| Gladstone Oak                            | 65 |
| Woodgrain Lissa Oak                      | 66 |
| Woodgrain Bardolino Oak                  | 67 |