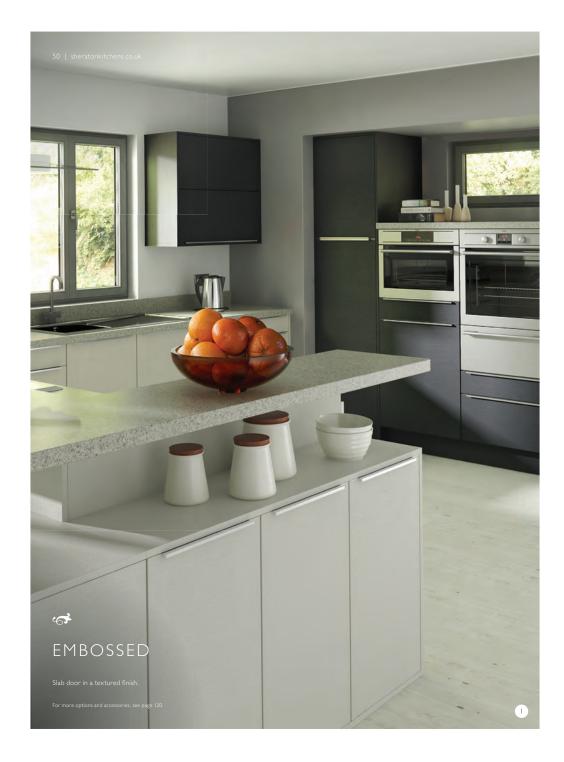

### TEXTURE

Texture is a truly exciting way to introduce depth and interest to any room, especially the kitchen. It's all about layering, complementing and using similar colours and tones, whilst also playing with the textures to give a timeless and elegant feeling to your design.

From multi-layered high gloss lacquered doors, and complementing silky satin painted finishes, to colder contemporary stone worktops or a warmer wooden breakfast bar, it's important to think of your kitchen design as a whole, taking into consideration flooring, splashbacks and even the appliances. Using contrasting textures can add great depth and interest to any kitchen, making even the simplest designs striking.

#### TEXTURE TIPS:

- Texture can be used to create different shades of the same colour useful when creating a monochromatic scheme.
- Understand how light will interact with any proposed textures before committing them to the scheme. Make sure you test this at different times of the day with both natural and artificial light.
- Always consider how texture impacts on your choser colour scheme.
- When using textures, remember how they feel as well as how they look, is very important.