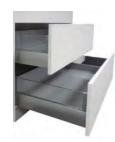

#### NOVA PRO

Nova Pro drawers are available as a free alternative to Scala drawers and share the same great features and benefits. They're supplied in an aluminium finish, with curved twinwalled metal sides. Pan drawers are available with either a rail or glass sides, at no extra cost,

Drawers with

Please see page 146 for more important features and benefits.

\*Large units, such as 1000mm larder units and L shape corner base units are supplied ready-to-assemble.

can upgrade to solid oak drawers