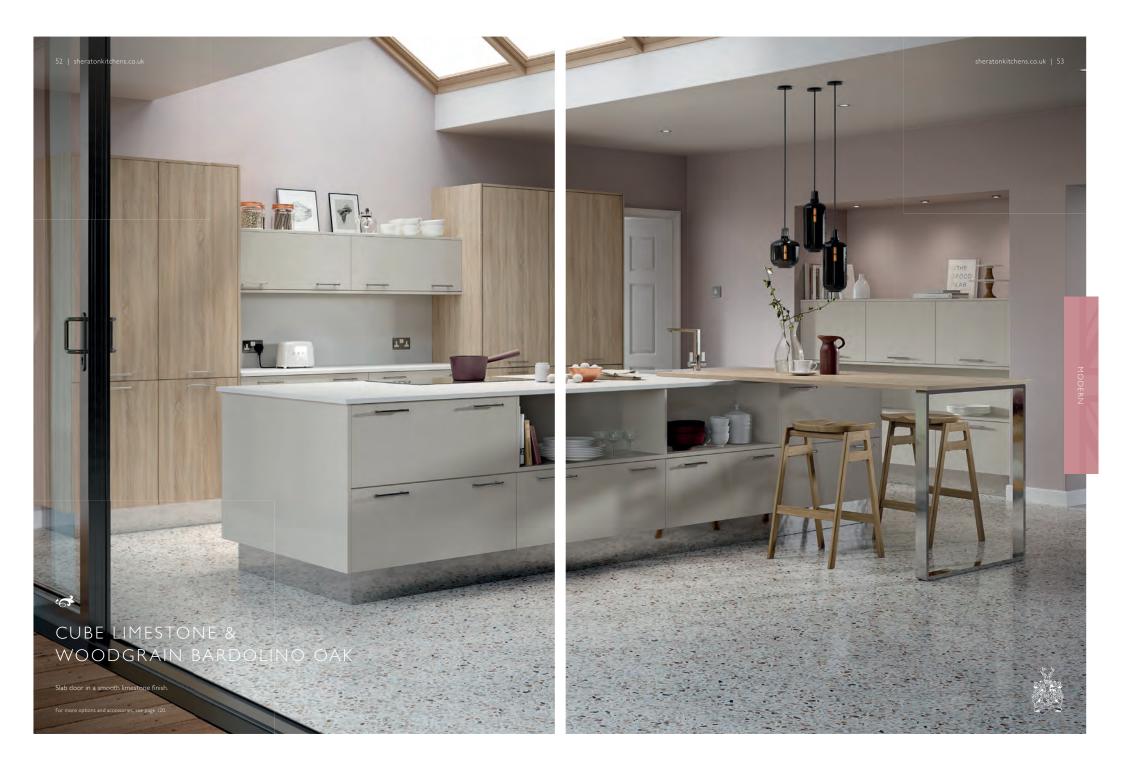

#### THE RANGE - AT A GLANCE

| THE RANGE - AT A GLANCE                  |    |
|------------------------------------------|----|
| Oblique Gloss White                      | 14 |
| In-Line Gloss Limestone                  | 16 |
| In-Line Gloss Cashmere                   | 18 |
| In-Line Gloss Grey                       | 20 |
| In-Line Gloss White                      | 22 |
| In-Line Gloss Light Grey                 | 24 |
| In-Line Gloss Ivory                      | 26 |
| In-Line Gloss Anthracite                 | 27 |
| In-Line Painted Ivory & Sage Grey        | 28 |
| Satin White                              | 30 |
| Setosa Painted Ivory & Green             | 32 |
| Mattonella Gloss Ivory                   | 34 |
| Mattonella Gloss Cashmere                | 36 |
| Mattonella Gloss White                   | 38 |
| Mattonella Gloss Light Grey              | 40 |
| Mattonella Gloss Stone                   | 42 |
| Mattonella Gloss Grey                    | 43 |
| Crystal Gloss Limestone                  | 44 |
| Crystal Gloss Colour Options             | 46 |
| Embossed Ivory & Truffle                 | 48 |
| Embossed Colour Options                  | 50 |
| Cube Limestone & Woodgrain Bardolino Oak | 52 |
| Cube Colour Options                      | 54 |
| Bellato Grey                             | 56 |
| Woodgrain New England Oak                |    |
| & Crystal Gloss Cashmere                 | 57 |
| Woodgrain White Oak                      | 58 |
| Woodgrain Sand Oak                       | 60 |
| Woodgrain Hemlock Nordique               |    |
| & Setosa Painted Steel Blue              | 61 |
| Woodgrain Grey Nebraska Oak              |    |
| & Setosa Painted Anthracite              | 62 |
| Woodgrain Driftwood                      | 63 |
| Woodgrain Brown Grey Avola               | 64 |
| Woodgrain White Avola                    | 64 |
| Gladstone Oak                            | 65 |
| Woodgrain Lissa Oak                      | 66 |
| Woodgrain Bardolino Oak                  | 67 |