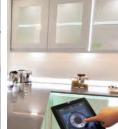

The innovative WiFi module allows wireless control or multiple LED lights in the palm of your hand. The hub is compatible with any I2Vdc LED lights so you can control your cabinet lights, plinth lights or strip lighting using your iOS 5.0 or later smart phone or tablet, by downloading the app, which is free via the Apple Store or Android Google Play.