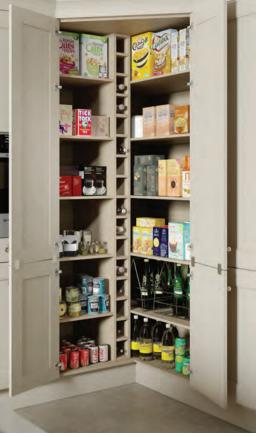

The corners of your kitchen are often where valuable storage space is lost, or difficult to access. Our expertly designed walk-in corner larder unit solves this problem beautifully. With an abundance of accessible storage, including a full-height wine rack, it's the perfect solution when designing around a corner.