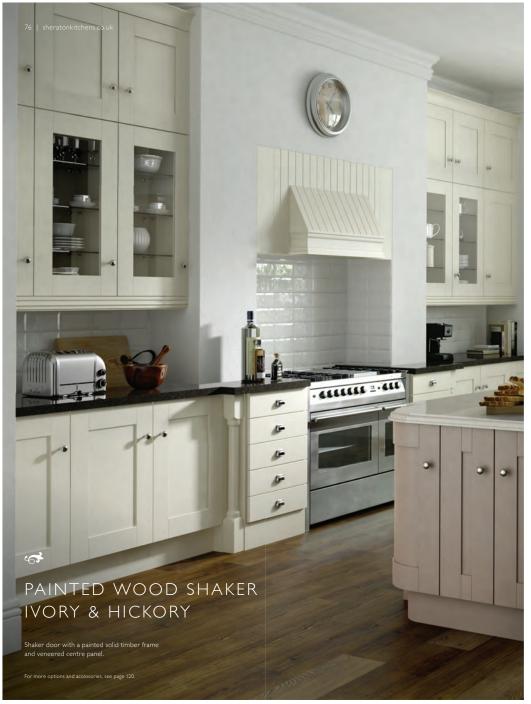

(Find on page 88)

Lissa Oak Wood Shaker Sand Oak Timber Shaker Chamfered Shaker Painted Wood Shaker

(Find on page 78) - available in 14 colours - available in 14 colours (Find on page 84) (Find on page 76)