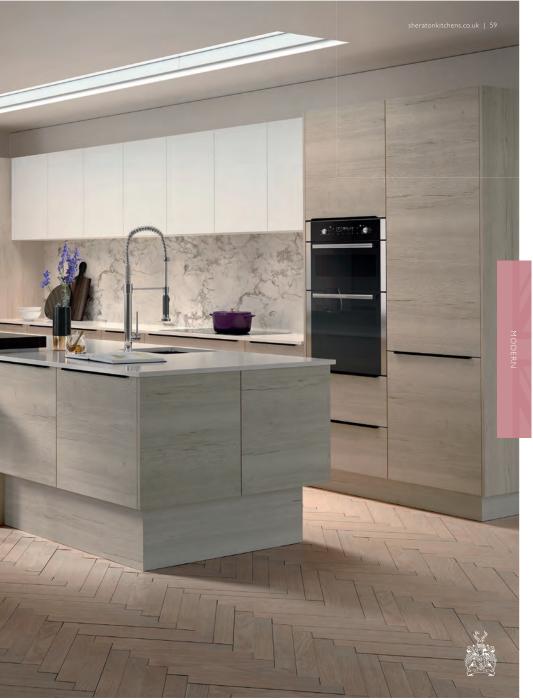

#### THE RANGE - AT A GLANCE

| THE RANGE - AT A GLANCE                  |    |
|------------------------------------------|----|
| Oblique Gloss White                      | 14 |
| In-Line Gloss Limestone                  | 16 |
| In-Line Gloss Cashmere                   | 18 |
| In-Line Gloss Grey                       | 20 |
| In-Line Gloss White                      | 22 |
| In-Line Gloss Light Grey                 | 24 |
| In-Line Gloss Ivory                      | 26 |
| In-Line Gloss Anthracite                 | 27 |
| In-Line Painted Ivory & Sage Grey        | 28 |
| Satin White                              | 30 |
| Setosa Painted Ivory & Green             | 32 |
| Mattonella Gloss Ivory                   | 34 |
| Mattonella Gloss Cashmere                | 36 |
| Mattonella Gloss White                   | 38 |
| Mattonella Gloss Light Grey              | 40 |
| Mattonella Gloss Stone                   | 42 |
| Mattonella Gloss Grey                    | 43 |
| Crystal Gloss Limestone                  | 44 |
| Crystal Gloss Colour Options             | 46 |
| Embossed Ivory & Truffle                 | 48 |
| Embossed Colour Options                  | 50 |
| Cube Limestone & Woodgrain Bardolino Oak | 52 |
| Cube Colour Options                      | 54 |
| Bellato Grey                             | 56 |
| Woodgrain New England Oak                |    |
| & Crystal Gloss Cashmere                 | 57 |
| Woodgrain White Oak                      | 58 |
| Woodgrain Sand Oak                       | 60 |
| Woodgrain Hemlock Nordique               |    |
| & Setosa Painted Steel Blue              | 61 |
| Woodgrain Grey Nebraska Oak              |    |
| & Setosa Painted Anthracite              | 62 |
| Woodgrain Driftwood                      | 63 |
| Woodgrain Brown Grey Avola               | 64 |
| Woodgrain White Avola                    | 64 |
| Gladstone Oak                            | 65 |
| Woodgrain Lissa Oak                      | 66 |
| Woodgrain Bardolino Oak                  | 67 |