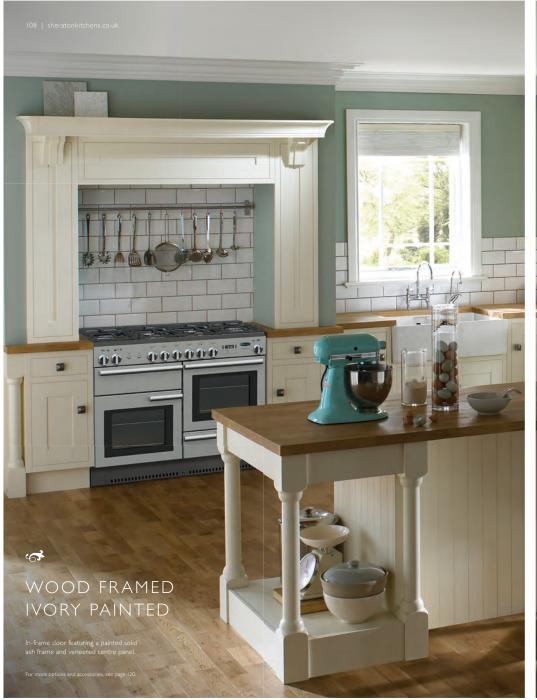

Wood Framed Painted

(Find on page 108)

- available in 14 colours

Edwardian Painted (Find on page 116)

Painted In-Frame - available in 14 colours - available in 14 colours (Find on page 118)