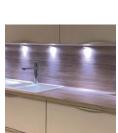

# LET THERE BELIGHT

Modern lighting is an important feature within the design of your kitchen. Our extensive range offers a wide variety including the very latest styles and lighting options.

Drawer lights Code: LTDRW50/60/80/90/100

Sirius Tablet Light Code: LTTAB2/3

Infra-red Round Sensor Light Code: LTSENC2/3

Solid Bendable Strip Light Code: LTBND3

Solaris LED Slimline Rectangle Cabinet Light Code: LTSOLRC2/3

Diffused floating shelf Code: LTSHELF 60 & 90

Sirius 2 light LED under unit light Code: LTSIRIUS2

LTBNDCOVER

Capella LED Surface/Recessed Light Code: LTCAPELLA

Sirius Infra-red Door Sensor Code: LTDRSWITCH

Solaris LED Slimline Square Cabinet Light Code: LTSOLQ2/3