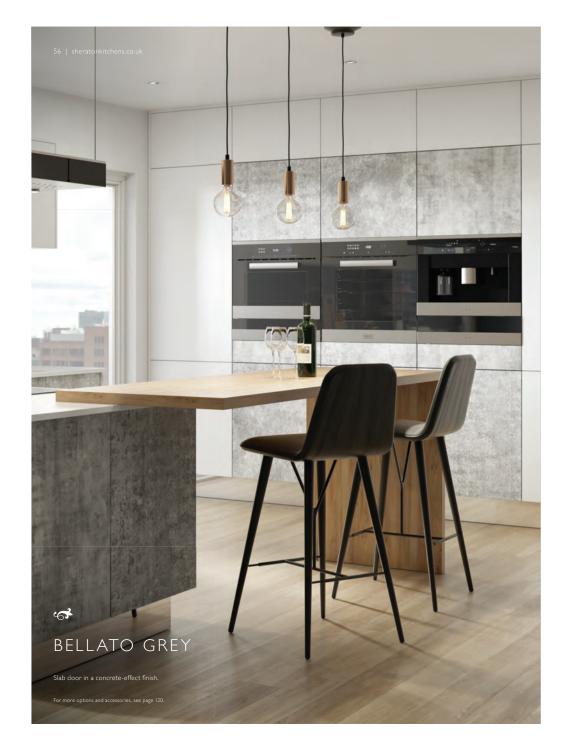

#### THE RANGE - AT A GLANCE

| THE RANGE - AT A GLANCE                  |    |
|------------------------------------------|----|
| Oblique Gloss White                      | 14 |
| In-Line Gloss Limestone                  | 16 |
| In-Line Gloss Cashmere                   | 18 |
| In-Line Gloss Grey                       | 20 |
| In-Line Gloss White                      | 22 |
| In-Line Gloss Light Grey                 | 24 |
| In-Line Gloss Ivory                      | 26 |
| In-Line Gloss Anthracite                 | 27 |
| In-Line Painted Ivory & Sage Grey        | 28 |
| Satin White                              | 30 |
| Setosa Painted Ivory & Green             | 32 |
| Mattonella Gloss Ivory                   | 34 |
| Mattonella Gloss Cashmere                | 36 |
| Mattonella Gloss White                   | 38 |
| Mattonella Gloss Light Grey              | 40 |
| Mattonella Gloss Stone                   | 42 |
| Mattonella Gloss Grey                    | 43 |
| Crystal Gloss Limestone                  | 44 |
| Crystal Gloss Colour Options             | 46 |
| Embossed Ivory & Truffle                 | 48 |
| Embossed Colour Options                  | 50 |
| Cube Limestone & Woodgrain Bardolino Oak | 52 |
| Cube Colour Options                      | 54 |
| Bellato Grey                             | 56 |
| Woodgrain New England Oak                |    |
| & Crystal Gloss Cashmere                 | 57 |
| Woodgrain White Oak                      | 58 |
| Woodgrain Sand Oak                       | 60 |
| Woodgrain Hemlock Nordique               |    |
| & Setosa Painted Steel Blue              | 61 |
| Woodgrain Grey Nebraska Oak              |    |
| & Setosa Painted Anthracite              | 62 |
| Woodgrain Driftwood                      | 63 |
| Woodgrain Brown Grey Avola               | 64 |
| Woodgrain White Avola                    | 64 |
| Gladstone Oak                            | 65 |
| Woodgrain Lissa Oak                      | 66 |
| Woodgrain Bardolino Oak                  | 67 |