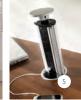

- Pull-out bin units
   Swing-out removable recycling bins
- 3. Pull-out combi waste bin
- Swing-out cylinder waste bin
   Pop-up Socket with 2 USB charge pins
   Rectangular waste bin
- 7. Drip tray
- 8. Pull-out towel rail and tray space
- 9. Removable oak storage boxes and removable oak pegs to keep crockery secure.