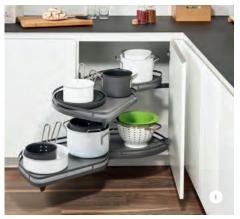

Experience the design every time you reach for a pot or pan with the LeMans Corner Storage system, awarded the Red Dot Design for outstanding design achievements.

### FEATURES AND BENEFITS:

- 'Softstop' soft open and close action supplied on all pull-out storage.
- Wire shelves or solid base shelves available.
- Greater load-bearing capacity than conventional systems.
- Square edges on larder pull-outs provide greater area of useable space.
- Ideal for storing large amounts of dry food items or large pans and cookware.

- I. LeMans Comer Storage
- 2. Convoy Premio Pull-Out Larder Storage
- 3. Tandem Solo Pull-Out Larder Storage
- 4. Pull-Out Towel Rail
- 5. Pull-Out Base Unit Storage
- 6. Pull-Out Tray Space\*
- 7. Pull-Out Breakfront Storage
- 8. Magic Comer Unit\*
- 9. Pull-Out Larder Storage, with Solid Shelves
- 10. Pull-Out Swing Larder Storage\*
- I I. Pull-Out Tandem Unit
- 12. Carousel Storage with Solid Shelves
- 13. Revolving Carousel Unit\*