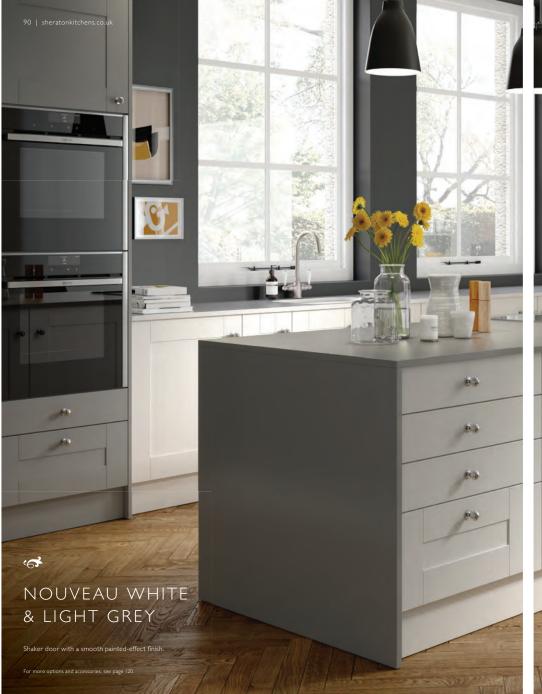

### THE RANGE – AT A GLANCE

| avoy Painted Limestone & Anthracite | 7 |
|-------------------------------------|---|
| -Line Shaker Gloss White            | 7 |
| ainted Wood Shaker Ivory & Hickory  | 7 |
| and Oak Timber Shaker               | 7 |
| haker Painted Sage Grey & Ivory     | 8 |
| ory Shaker                          | 8 |
| hamfered Shaker Painted Ivory       | 8 |
| legant Painted Light Grey           | 8 |
| issa Oak Wood Shaker                | 8 |
| Jouveau White & Light Grey          | 9 |
| louveau Cashmere                    | 9 |
| louveau Ivory                       | 9 |
| issa Oak Shaker                     | 9 |
| and Oak Shaker                      | 9 |
| Bloss Stone Shaker                  | 9 |
| road Style Ivory                    | 9 |