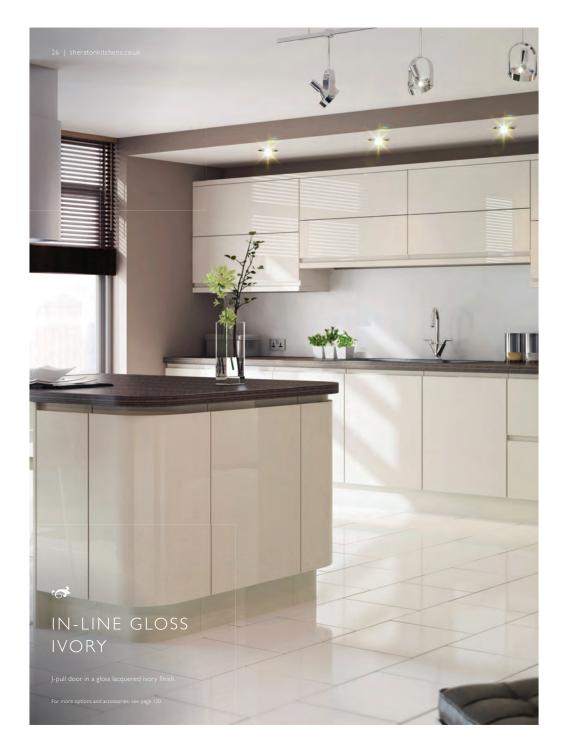

#### THE RANGE - AT A GLANCE

| THE RANGE - AT A GLANCE                  |    |
|------------------------------------------|----|
| Oblique Gloss White                      | 14 |
| In-Line Gloss Limestone                  | 16 |
| In-Line Gloss Cashmere                   | 18 |
| In-Line Gloss Grey                       | 20 |
| In-Line Gloss White                      | 22 |
| In-Line Gloss Light Grey                 | 24 |
| In-Line Gloss Ivory                      | 26 |
| In-Line Gloss Anthracite                 | 27 |
| In-Line Painted Ivory & Sage Grey        | 28 |
| Satin White                              | 30 |
| Setosa Painted Ivory & Green             | 32 |
| Mattonella Gloss Ivory                   | 34 |
| Mattonella Gloss Cashmere                | 36 |
| Mattonella Gloss White                   | 38 |
| Mattonella Gloss Light Grey              | 40 |
| Mattonella Gloss Stone                   | 42 |
| Mattonella Gloss Grey                    | 43 |
| Crystal Gloss Limestone                  | 44 |
| Crystal Gloss Colour Options             | 46 |
| Embossed Ivory & Truffle                 | 48 |
| Embossed Colour Options                  | 50 |
| Cube Limestone & Woodgrain Bardolino Oak | 52 |
| Cube Colour Options                      | 54 |
| Bellato Grey                             | 56 |
| Woodgrain New England Oak                |    |
| & Crystal Gloss Cashmere                 | 57 |
| Woodgrain White Oak                      | 58 |
| Woodgrain Sand Oak                       | 60 |
| Woodgrain Hemlock Nordique               |    |
| & Setosa Painted Steel Blue              | 61 |
| Woodgrain Grey Nebraska Oak              |    |
| & Setosa Painted Anthracite              | 62 |
| Woodgrain Driftwood                      | 63 |
| Woodgrain Brown Grey Avola               | 64 |
| Woodgrain White Avola                    | 64 |
| Gladstone Oak                            | 65 |
| Woodgrain Lissa Oak                      | 66 |
| Woodgrain Bardolino Oak                  | 67 |

### SHERATON IN-LINE KITCHENS

In-Line kitchens are the third way to design a Sheraton Kitchen without a handle. This style features an integrated J-Pull style handle grip (called J-Pull due to its shape).

The integrated grip of In-Line has been specifically developed to be deeper than other versions, providing more grip and ensuring that opening dishwasher and larder doors is easier.

In-Line kitchens are available in seven gloss finishes (Limestone, White, Ivory, Grey, Light Grey, Cashmere and Anthracite) as well as 15 matt painted colours.