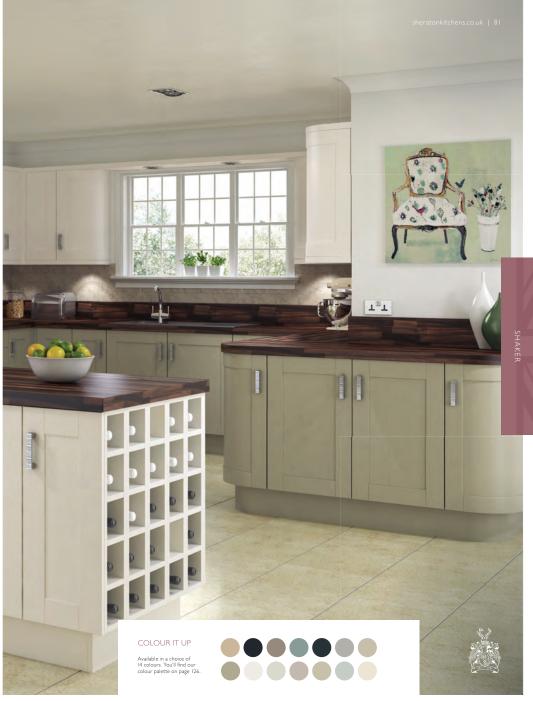

The Sheraton Shaker range has all the design features you could wish for and it can be configured to complement and enhance your home, whatever its style, age or size.

"The simplicity of a Shaker-style kitchen means it can feel quintessentially country-like, rustic farmhouse or urban twist – whatever your taste, it can work in your home."

### THE RANGE – AT A GLANCE

| avoy Painted Limestone & Anthracite | 7 |
|-------------------------------------|---|
| -Line Shaker Gloss White            | 7 |
| ainted Wood Shaker Ivory & Hickory  | 7 |
| and Oak Timber Shaker               | 7 |
| haker Painted Sage Grey & Ivory     | 8 |
| ory Shaker                          | 8 |
| hamfered Shaker Painted Ivory       | 8 |
| legant Painted Light Grey           | 8 |
| issa Oak Wood Shaker                | 8 |
| Jouveau White & Light Grey          | 9 |
| louveau Cashmere                    | 9 |
| louveau Ivory                       | 9 |
| issa Oak Shaker                     | 9 |
| and Oak Shaker                      | 9 |
| Bloss Stone Shaker                  | 9 |
| road Style Ivory                    | 9 |