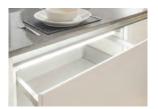

# GRASS® SCALA STONE & NOVA PRO

THE COMPLETE DRAWER SYSTEMS WITH PRECISION AND INDIVIDUALITY

Sheraton Kitchens have quality built-in, with drawer boxes from GRASS, one of the world's leading suppliers of quality drawer systems. Your Sheraton Kitchen is supplied with all drawers pre-fitted, saving you time and money on installation.

A choice of three drawer options are available, designed to provide functional storage solutions, combined with a smooth, soft closing action.

Easy to clean

GRASS SCALA STONE (with square side profile). Supplied as standard.

- GRASS drawers feature fully synchronised drawer runners, providing an ultra-smooth action whilst at the same time requiring a very low opening force.
- Drawers feature a smooth and silent soft close action with progressing dampening.
- Full extension drawer runners provide a load bearing capacity of 40kg per drawer (more than conventional systems).
- . Twin-wall, metal sided drawer box with straight internal sides to provide more storage space and better compatibility with accessories.
- · Solid 16mm base to provide extra rigidity and reliability.
- · Easy cleaning and maintenance with tool-free removal of the drawer and drawer front. No tools no bassle