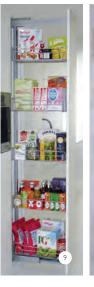

- I. LeMans Comer Storage
- 2. Convoy Premio Pull-Out Larder Storage
- 3. Tandem Solo Pull-Out Larder Storage
- 4. Pull-Out Towel Rail
- 5. Pull-Out Base Unit Storage
- 6. Pull-Out Tray Space\*
- 7. Pull-Out Breakfront Storage
- 8. Magic Comer Unit\*
- 9. Pull-Out Larder Storage, with Solid Shelves
- 10. Pull-Out Swing Larder Storage\*
- I I. Pull-Out Tandem Unit
- 12. Carousel Storage with Solid Shelves
- 13. Revolving Carousel Unit\*