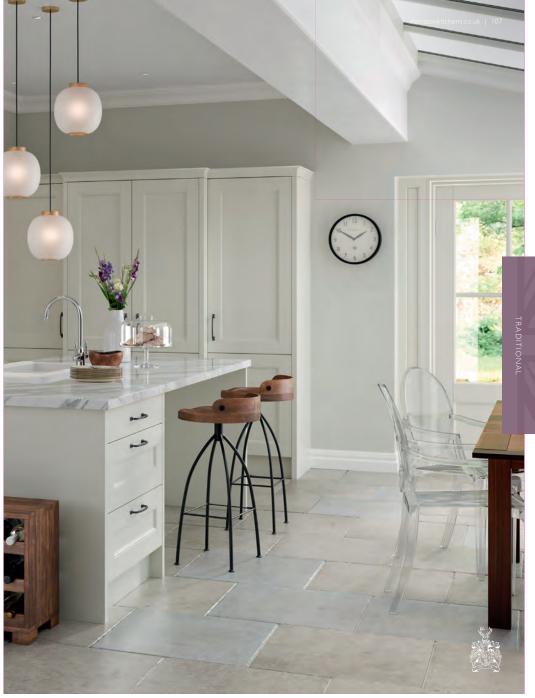

# THE TRADITIONAL RANGE

Like its furniture-designer namesake, the Sheraton Traditional Kitchen range offers superior craftsmanship. It celebrates everything this room should be – functional, characterful and elegant. It also offers the best of both worlds with modern features and time-honoured British design.

This classic range offers cutting-edge functionality and beautiful detail. So if you're looking for state-of-the-art practicality and British heritage, we've got it in abundance with so many styles and finishes to consider.

"I think the beauty of a traditionally-styled kitchen is in its sheer flexibility. The idea of a welcoming yet extremely practical space offers endless appeal for so many."