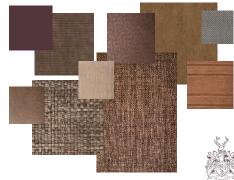

### TEXTURE

Texture is a truly exciting way to introduce depth and interest to any room, especially the kitchen. It's all about layering, complementing and using similar colours and tones, whilst also playing with the textures to give a timeless and elegant feeling to your design.

From multi-layered high gloss lacquered doors, and complementing silky satin painted finishes, to colder contemporary stone worktops or a warmer wooden breakfast bar, it's important to think of your kitchen design as a whole, taking into consideration flooring, splashbacks and even the appliances. Using contrasting textures can add great depth and interest to any kitchen, making even the simplest designs striking.

#### TEXTURE TIPS:

- Texture can be used to create different shades of the same colour useful when creating a monochromatic scheme.
- Understand how light will interact with any proposed textures before committing them to the scheme. Make sure you test this at different times of the day with both natural and artificial light.
- Always consider how texture impacts on your choser colour scheme.
- When using textures, remember how they feel as well as how they look, is very important.