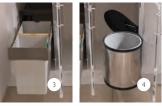

- Pull-out bin units
   Swing-out removable recycling bins
- 3. Pull-out combi waste bin
- Swing-out cylinder waste bin
   Pop-up Socket with 2 USB charge pins
   Rectangular waste bin
- 7. Drip tray
- 8. Pull-out towel rail and tray space
- 9. Removable oak storage boxes and removable oak pegs to keep crockery secure.