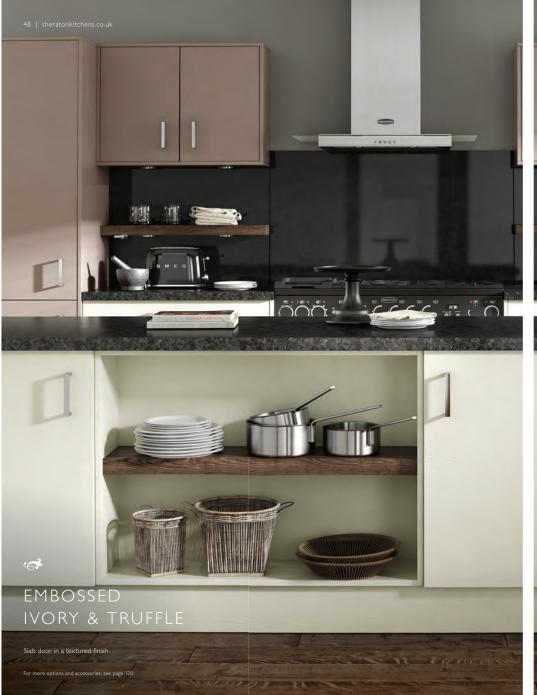

#### THE RANGE - AT A GLANCE

| THE RANGE - AT A GLANCE                  |    |
|------------------------------------------|----|
| Oblique Gloss White                      | 14 |
| In-Line Gloss Limestone                  | 16 |
| In-Line Gloss Cashmere                   | 18 |
| In-Line Gloss Grey                       | 20 |
| In-Line Gloss White                      | 22 |
| In-Line Gloss Light Grey                 | 24 |
| In-Line Gloss Ivory                      | 26 |
| In-Line Gloss Anthracite                 | 27 |
| In-Line Painted Ivory & Sage Grey        | 28 |
| Satin White                              | 30 |
| Setosa Painted Ivory & Green             | 32 |
| Mattonella Gloss Ivory                   | 34 |
| Mattonella Gloss Cashmere                | 36 |
| Mattonella Gloss White                   | 38 |
| Mattonella Gloss Light Grey              | 40 |
| Mattonella Gloss Stone                   | 42 |
| Mattonella Gloss Grey                    | 43 |
| Crystal Gloss Limestone                  | 44 |
| Crystal Gloss Colour Options             | 46 |
| Embossed Ivory & Truffle                 | 48 |
| Embossed Colour Options                  | 50 |
| Cube Limestone & Woodgrain Bardolino Oak | 52 |
| Cube Colour Options                      | 54 |
| Bellato Grey                             | 56 |
| Woodgrain New England Oak                |    |
| & Crystal Gloss Cashmere                 | 57 |
| Woodgrain White Oak                      | 58 |
| Woodgrain Sand Oak                       | 60 |
| Woodgrain Hemlock Nordique               |    |
| & Setosa Painted Steel Blue              | 61 |
| Woodgrain Grey Nebraska Oak              |    |
| & Setosa Painted Anthracite              | 62 |
| Woodgrain Driftwood                      | 63 |
| Woodgrain Brown Grey Avola               | 64 |
| Woodgrain White Avola                    | 64 |
| Gladstone Oak                            | 65 |
| Woodgrain Lissa Oak                      | 66 |
| Woodgrain Bardolino Oak                  | 67 |

### TEXTURE

Texture is a truly exciting way to introduce depth and interest to any room, especially the kitchen. It's all about layering, complementing and using similar colours and tones, whilst also playing with the textures to give a timeless and elegant feeling to your design.

From multi-layered high gloss lacquered doors, and complementing silky satin painted finishes, to colder contemporary stone worktops or a warmer wooden breakfast bar, it's important to think of your kitchen design as a whole, taking into consideration flooring, splashbacks and even the appliances. Using contrasting textures can add great depth and interest to any kitchen, making even the simplest designs striking.