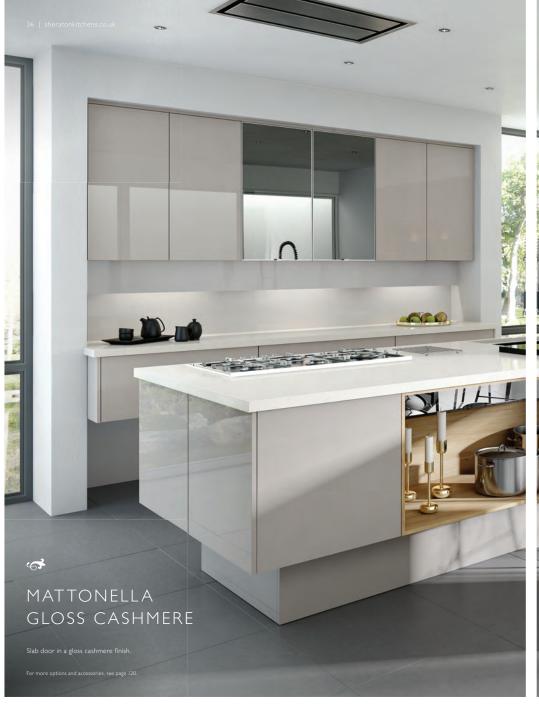

#### THE RANGE - AT A GLANCE

| THE RANGE - AT A GLANCE                  |    |
|------------------------------------------|----|
| Oblique Gloss White                      | 14 |
| In-Line Gloss Limestone                  | 16 |
| In-Line Gloss Cashmere                   | 18 |
| In-Line Gloss Grey                       | 20 |
| In-Line Gloss White                      | 22 |
| In-Line Gloss Light Grey                 | 24 |
| In-Line Gloss Ivory                      | 26 |
| In-Line Gloss Anthracite                 | 27 |
| In-Line Painted Ivory & Sage Grey        | 28 |
| Satin White                              | 30 |
| Setosa Painted Ivory & Green             | 32 |
| Mattonella Gloss Ivory                   | 34 |
| Mattonella Gloss Cashmere                | 36 |
| Mattonella Gloss White                   | 38 |
| Mattonella Gloss Light Grey              | 40 |
| Mattonella Gloss Stone                   | 42 |
| Mattonella Gloss Grey                    | 43 |
| Crystal Gloss Limestone                  | 44 |
| Crystal Gloss Colour Options             | 46 |
| Embossed Ivory & Truffle                 | 48 |
| Embossed Colour Options                  | 50 |
| Cube Limestone & Woodgrain Bardolino Oak | 52 |
| Cube Colour Options                      | 54 |
| Bellato Grey                             | 56 |
| Woodgrain New England Oak                |    |
| & Crystal Gloss Cashmere                 | 57 |
| Woodgrain White Oak                      | 58 |
| Woodgrain Sand Oak                       | 60 |
| Woodgrain Hemlock Nordique               |    |
| & Setosa Painted Steel Blue              | 61 |
| Woodgrain Grey Nebraska Oak              |    |
| & Setosa Painted Anthracite              | 62 |
| Woodgrain Driftwood                      | 63 |
| Woodgrain Brown Grey Avola               | 64 |
| Woodgrain White Avola                    | 64 |
| Gladstone Oak                            | 65 |
| Woodgrain Lissa Oak                      | 66 |
| Woodgrain Bardolino Oak                  | 67 |