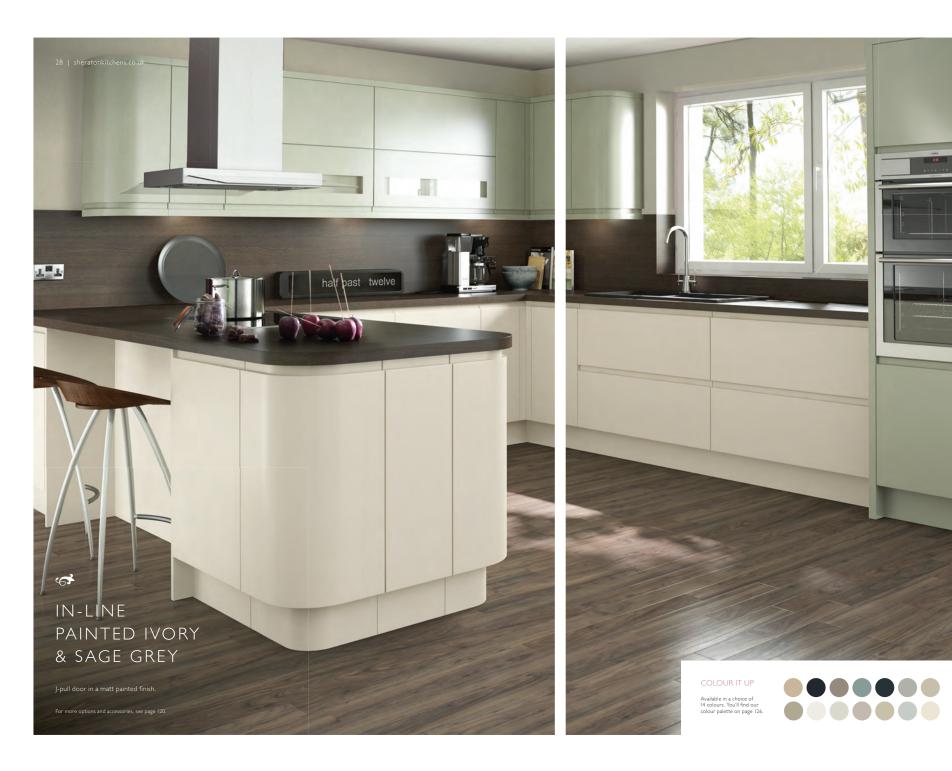

#### THE RANGE - AT A GLANCE

| THE RANGE - AT A GLANCE                  |    |
|------------------------------------------|----|
| Oblique Gloss White                      | 14 |
| In-Line Gloss Limestone                  | 16 |
| In-Line Gloss Cashmere                   | 18 |
| In-Line Gloss Grey                       | 20 |
| In-Line Gloss White                      | 22 |
| In-Line Gloss Light Grey                 | 24 |
| In-Line Gloss Ivory                      | 26 |
| In-Line Gloss Anthracite                 | 27 |
| In-Line Painted Ivory & Sage Grey        | 28 |
| Satin White                              | 30 |
| Setosa Painted Ivory & Green             | 32 |
| Mattonella Gloss Ivory                   | 34 |
| Mattonella Gloss Cashmere                | 36 |
| Mattonella Gloss White                   | 38 |
| Mattonella Gloss Light Grey              | 40 |
| Mattonella Gloss Stone                   | 42 |
| Mattonella Gloss Grey                    | 43 |
| Crystal Gloss Limestone                  | 44 |
| Crystal Gloss Colour Options             | 46 |
| Embossed Ivory & Truffle                 | 48 |
| Embossed Colour Options                  | 50 |
| Cube Limestone & Woodgrain Bardolino Oak | 52 |
| Cube Colour Options                      | 54 |
| Bellato Grey                             | 56 |
| Woodgrain New England Oak                |    |
| & Crystal Gloss Cashmere                 | 57 |
| Woodgrain White Oak                      | 58 |
| Woodgrain Sand Oak                       | 60 |
| Woodgrain Hemlock Nordique               |    |
| & Setosa Painted Steel Blue              | 61 |
| Woodgrain Grey Nebraska Oak              |    |
| & Setosa Painted Anthracite              | 62 |
| Woodgrain Driftwood                      | 63 |
| Woodgrain Brown Grey Avola               | 64 |
| Woodgrain White Avola                    | 64 |
| Gladstone Oak                            | 65 |
| Woodgrain Lissa Oak                      | 66 |
| Woodgrain Bardolino Oak                  | 67 |