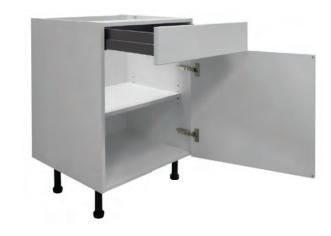

# CABINET SPECIFICATION

Your cabinets will form the foundation of your new kitchen. So when you're looking for real durability, only a true quality build will do. The hallmark of that quality is a glue and dowel construction, giving you a cabinet that's built to last and leaving you no unsightly visible screws, fixings and drill holes.

As the kitchen can be an environment that has a lot of moisture in the air, it's also really important to make sure any exposed edges are protected from potential water damage too.

This range gives you the option to add even more quality with features like adjustable shelving, soft-closing hinges and anti-tip fittings.

### ⇔ BASE UNIT

- · 18mm MFC glue and dowel construction, for no visible fixings.
- 15mm solid back panel for extra rigidity.
- · Cabinets are edged all round for protection against moisture, even on the edges you can't see.
- · Cabinets include a 1.3mm thick front protective edging.
- GRASS Tiomos In-Line hinges with integrated soft close action.
- · Drilled-in shelf support pegs with adjustable shelf positions.
- 50mm service void that aids installation.
- · Concealed unit fixings.
- · Front-frame fixings are vertically and horizontally adjustable.
- Adjustable legs for fitting on uneven floors.