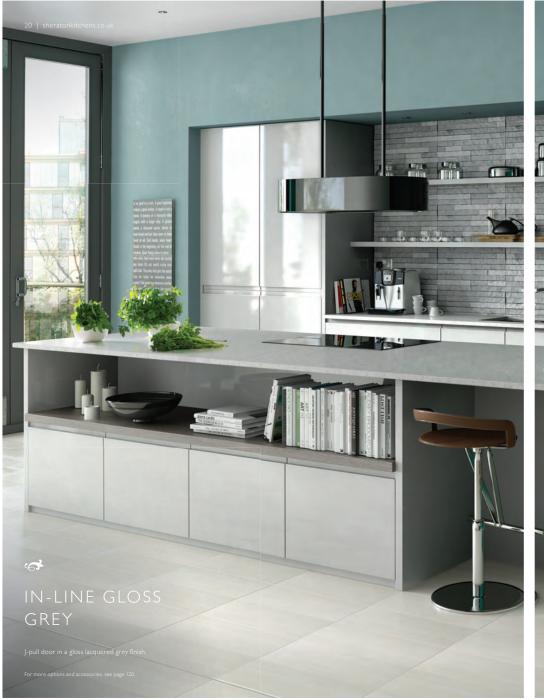

### SHERATON IN-LINE KITCHENS

In-Line kitchens are the third way to design a Sheraton Kitchen without a handle. This style features an integrated J-Pull style handle grip (called J-Pull due to its shape).

The integrated grip of In-Line has been specifically developed to be deeper than other versions, providing more grip and ensuring that opening dishwasher and larder doors is easier.

In-Line kitchens are available in seven gloss finishes (Limestone, White, Ivory, Grey, Light Grey, Cashmere and Anthracite) as well as 15 matt painted colours.