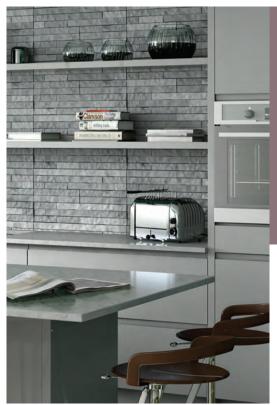

### TEXTURE

Texture is a truly exciting way to introduce depth and interest to any room, especially the kitchen. It's all about layering, complementing and using similar colours and tones, whilst also playing with the textures to give a timeless and elegant feeling to your design.

From multi-layered high gloss lacquered doors, and complementing silky satin painted finishes, to colder contemporary stone worktops or a warmer wooden breakfast bar, it's important to think of your kitchen design as a whole, taking into consideration flooring, splashbacks and even the appliances. Using contrasting textures can add great depth and interest to any kitchen, making even the simplest designs striking.