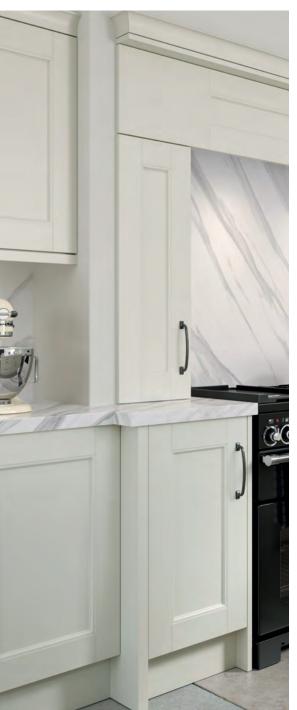

### GREAT BRITISH CRAFTSMANSHIP

Sheraton Kitchen cabinets are made using the best components and by combining tried and tested traditional methods, such as glue and dowel construction, with the latest and most innovative manufacturing techniques.

All our kitchens are made to order and supplied completely rigid\*, with doors, drawers and wirework pre-fitted. The result is a superior-quality cabinet that's ready to be installed and has no unsightly fixings or redundant drill holes.

# CABINET SPECIFICATION

Your cabinets will form the foundation of your new kitchen. So when you're looking for real durability, only a true quality build will do. The hallmark of that quality is a glue and dowel construction, giving you a cabinet that's built to last and leaving you no unsightly visible screws, fixings and drill holes.

As the kitchen can be an environment that has a lot of moisture in the air, it's also really important to make sure any exposed edges are protected from potential water damage too.

This range gives you the option to add even more quality with features like adjustable shelving, soft-closing hinges and anti-tip fittings.