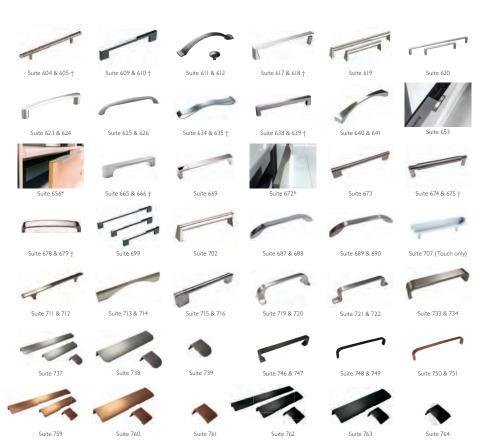

# HANDLE OPTIONS

We offer an extensive range of distinctive handle styles to let you personalise your Sheraton Kitchen and make it your own.

Please note, not all handle suites are suitable for each kitchen. Most are supplied at no extra charge. However, a small number do carry a surcharge and your Sheraton retailer will be happy to advise you on suitability and costs. A handle suite may comprise up to three handles that are fitted to drawers, doors and spice boxes where applicable.

All handles fitted vertically unless stated.

### 

- \* Handle suite carries a surcharge.
- \*\* Handles fitted horizontally.
- † Handles can be fitted either vertical or horizontal.