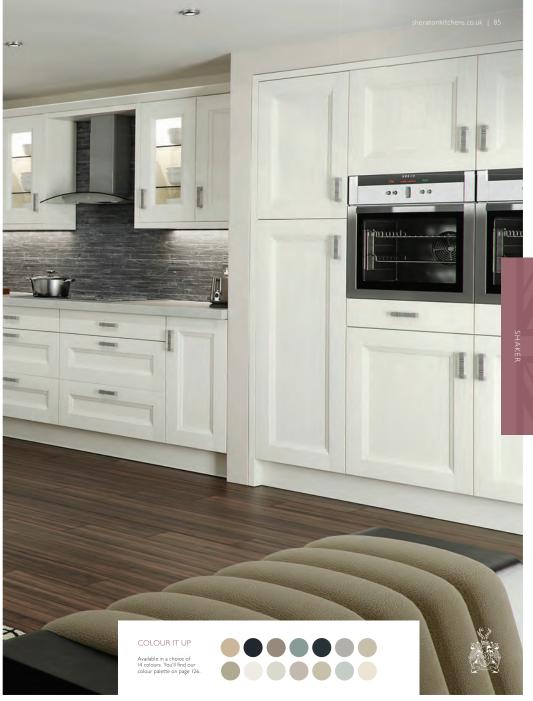

### GREAT BRITISH CRAFTSMANSHIP

Sheraton Kitchen cabinets are made using the best components and by combining tried and tested traditional methods, such as glue and dowel construction, with the latest and most innovative manufacturing techniques.

All our kitchens are made to order and supplied completely rigid\*, with doors, drawers and wirework pre-fitted. The result is a superior-quality cabinet that's ready to be installed and has no unsightly fixings or redundant drill holes.