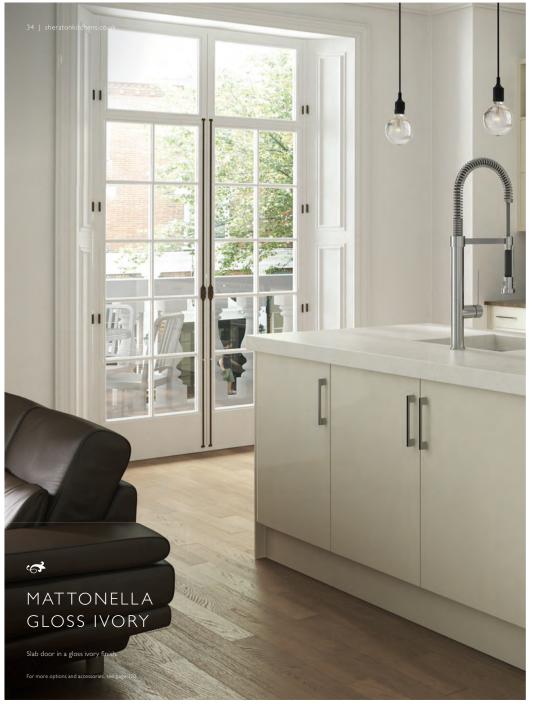

#### THE RANGE - AT A GLANCE

| THE RANGE - AT A GLANCE                  |    |
|------------------------------------------|----|
| Oblique Gloss White                      | 14 |
| In-Line Gloss Limestone                  | 16 |
| In-Line Gloss Cashmere                   | 18 |
| In-Line Gloss Grey                       | 20 |
| In-Line Gloss White                      | 22 |
| In-Line Gloss Light Grey                 | 24 |
| In-Line Gloss Ivory                      | 26 |
| In-Line Gloss Anthracite                 | 27 |
| In-Line Painted Ivory & Sage Grey        | 28 |
| Satin White                              | 30 |
| Setosa Painted Ivory & Green             | 32 |
| Mattonella Gloss Ivory                   | 34 |
| Mattonella Gloss Cashmere                | 36 |
| Mattonella Gloss White                   | 38 |
| Mattonella Gloss Light Grey              | 40 |
| Mattonella Gloss Stone                   | 42 |
| Mattonella Gloss Grey                    | 43 |
| Crystal Gloss Limestone                  | 44 |
| Crystal Gloss Colour Options             | 46 |
| Embossed Ivory & Truffle                 | 48 |
| Embossed Colour Options                  | 50 |
| Cube Limestone & Woodgrain Bardolino Oak | 52 |
| Cube Colour Options                      | 54 |
| Bellato Grey                             | 56 |
| Woodgrain New England Oak                |    |
| & Crystal Gloss Cashmere                 | 57 |
| Woodgrain White Oak                      | 58 |
| Woodgrain Sand Oak                       | 60 |
| Woodgrain Hemlock Nordique               |    |
| & Setosa Painted Steel Blue              | 61 |
| Woodgrain Grey Nebraska Oak              |    |
| & Setosa Painted Anthracite              | 62 |
| Woodgrain Driftwood                      | 63 |
| Woodgrain Brown Grey Avola               | 64 |
| Woodgrain White Avola                    | 64 |
| Gladstone Oak                            | 65 |
| Woodgrain Lissa Oak                      | 66 |
| Woodgrain Bardolino Oak                  | 67 |