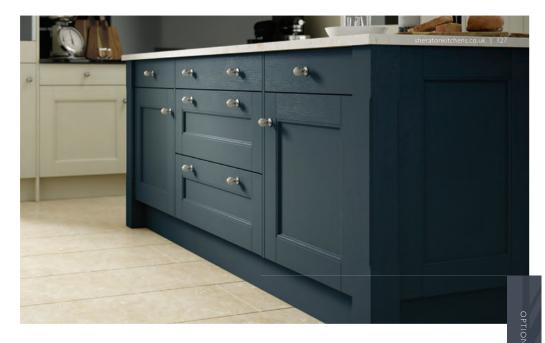

White provides a beautiful neutral canvas that has proven timeless, always appearing clean and fresh. You can pair this with a more striking worktop or painted feature wall to really make it pop. If white is too stark for you, then consider a soften; more tranquil tone such as cashmere or ivory. Ivory works well with dramatic colours, such as dark blues and browns, whilst still providing a neutral backdrop on which accent colours can also be used to add interest.

Although white is ideal for pairing with primary colours, creams are more suited to the secondary colour spectrum, and can be enhanced by using different shades and textures. Sand can be used as a darker, warmer scheme and its earthy tones work well with whites, creams and bolder dark browns. Just be careful when choosing an accent, as stronger colours can clash. Although traditionally used in larger spaces, don't be afraid to use dark colours in smaller rooms as this can often create a sense of depth and space when used correctly.

Using two colours is a great way to add interest subtly or in a contrasting way – for example, pairing light doors with darker colours.

**George Clarke**Architect, Writer, Lecturer and TV Presenter.