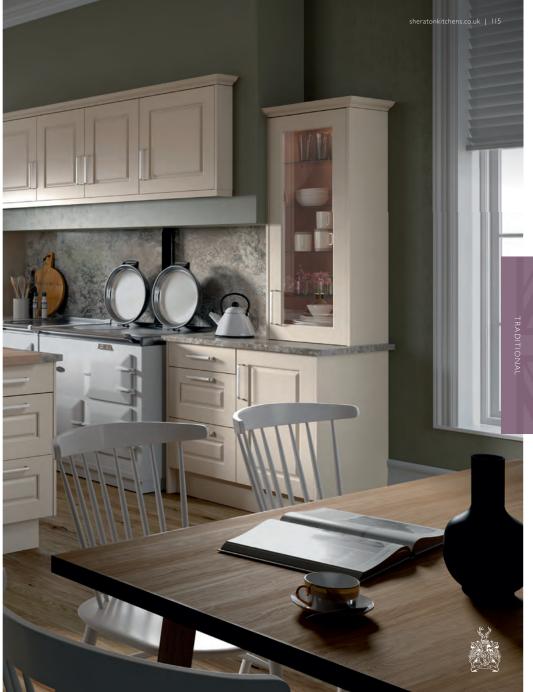

### THE RANGE – AT A GLANCE

| THE NAME - AT A GLANCE                               |     |
|------------------------------------------------------|-----|
| Manor House Painted Shaker<br>Sandstone & Anthracite | 104 |
| Minster                                              | 106 |
| Wood Framed Ivory Painted                            | 108 |
| Character Painted Ivory & Light Grey                 | 110 |
| Flute Ivory                                          | 112 |
| Regent Ivory                                         | 114 |
| Edwardian Painted Light Grey                         | 116 |
| Painted In-Frame Light Blue & White                  | 118 |