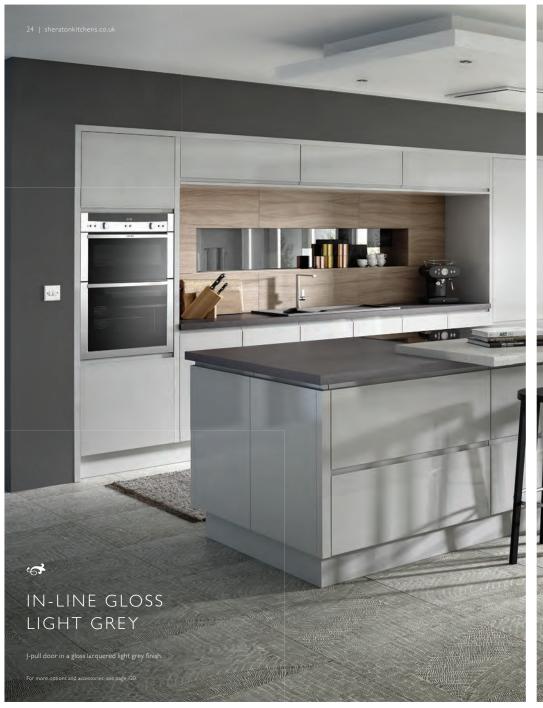

### SHERATON IN-LINE KITCHENS

In-Line kitchens are the third way to design a Sheraton Kitchen without a handle. This style features an integrated J-Pull style handle grip (called J-Pull due to its shape).

The integrated grip of In-Line has been specifically developed to be deeper than other versions, providing more grip and ensuring that opening dishwasher and larder doors is easier.

In-Line kitchens are available in seven gloss finishes (Limestone, White, Ivory, Grey, Light Grey, Cashmere and Anthracite) as well as 15 matt painted colours.