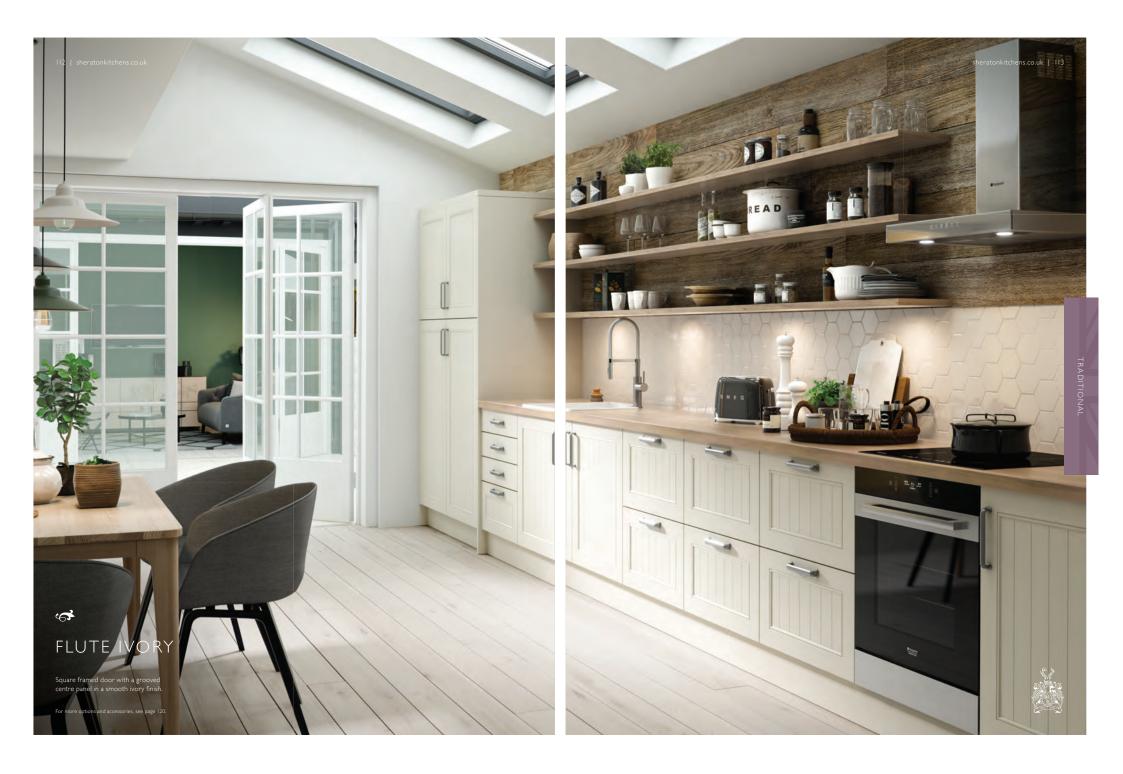

### THE RANGE – AT A GLANCE

| THE NAME - AT A GLANCE                               |     |
|------------------------------------------------------|-----|
| Manor House Painted Shaker<br>Sandstone & Anthracite | 104 |
| Minster                                              | 106 |
| Wood Framed Ivory Painted                            | 108 |
| Character Painted Ivory & Light Grey                 | 110 |
| Flute Ivory                                          | 112 |
| Regent Ivory                                         | 114 |
| Edwardian Painted Light Grey                         | 116 |
| Painted In-Frame Light Blue & White                  | 118 |