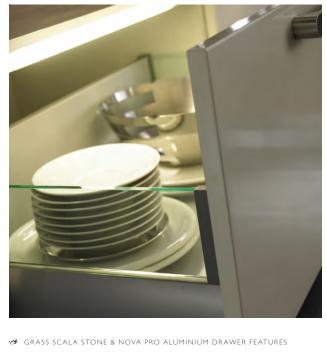

# GRASS® SCALA STONE & NOVA PRO

THE COMPLETE DRAWER SYSTEMS WITH PRECISION AND INDIVIDUALITY

Sheraton Kitchens have quality built-in, with drawer boxes from GRASS, one of the world's leading suppliers of quality drawer systems. Your Sheraton Kitchen is supplied with all drawers pre-fitted, saving you time and money on installation.

A choice of three drawer options are available, designed to provide functional storage solutions, combined with a smooth, soft closing action.

Easy to clean

GRASS SCALA STONE (with square side profile). Supplied as standard.

GRASS NOVA PRO ALUMINIUM (with curved side profile). Supplied as a free-of-charge option.

LUXURY OAK DRAWER (with dovetail joints). Available as an upgrade option.

GRASS SCALA STONE Pan Drawer with Rails