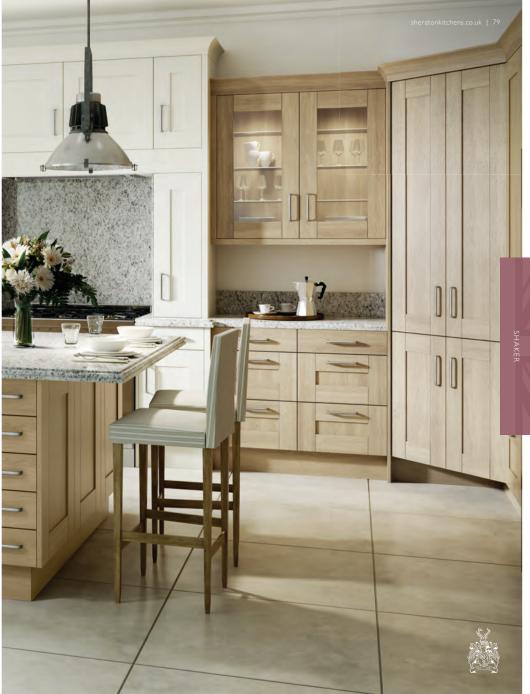

The Sheraton Shaker range has all the design features you could wish for and it can be configured to complement and enhance your home, whatever its style, age or size.

"The simplicity of a Shaker-style kitchen means it can feel quintessentially country-like, rustic farmhouse or urban twist – whatever your taste, it can work in your home."

### THE RANGE – AT A GLANCE

| avoy Painted Limestone & Anthracite | 7 |
|-------------------------------------|---|
| -Line Shaker Gloss White            | 7 |
| ainted Wood Shaker Ivory & Hickory  | 7 |
| and Oak Timber Shaker               | 7 |
| haker Painted Sage Grey & Ivory     | 8 |
| ory Shaker                          | 8 |
| hamfered Shaker Painted Ivory       | 8 |
| legant Painted Light Grey           | 8 |
| issa Oak Wood Shaker                | 8 |
| Jouveau White & Light Grey          | 9 |
| louveau Cashmere                    | 9 |
| louveau Ivory                       | 9 |
| issa Oak Shaker                     | 9 |
| and Oak Shaker                      | 9 |
| Bloss Stone Shaker                  | 9 |
| road Style Ivory                    | 9 |