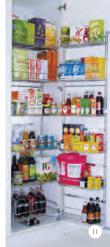

- I. LeMans Comer Storage
- 2. Convoy Premio Pull-Out Larder Storage
- 3. Tandem Solo Pull-Out Larder Storage
- 4. Pull-Out Towel Rail
- 5. Pull-Out Base Unit Storage
- 6. Pull-Out Tray Space\*
- 7. Pull-Out Breakfront Storage
- 8. Magic Comer Unit\*
- 9. Pull-Out Larder Storage, with Solid Shelves
- 10. Pull-Out Swing Larder Storage\*
- I I. Pull-Out Tandem Unit
- 12. Carousel Storage with Solid Shelves
- 13. Revolving Carousel Unit\*