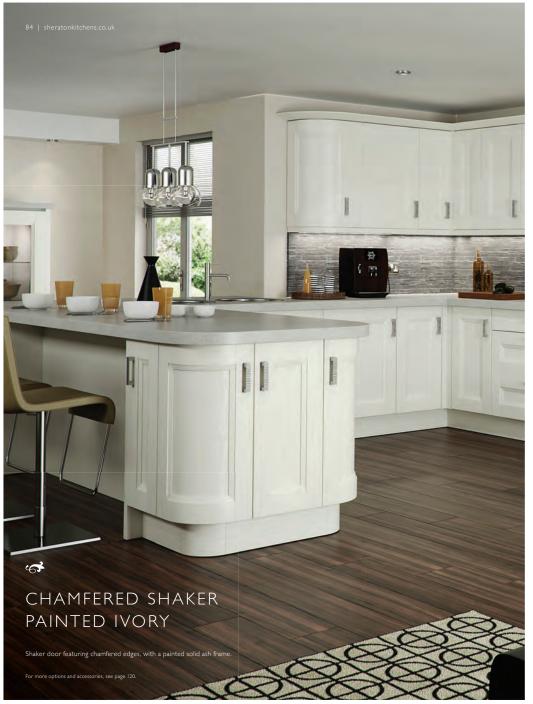

### THE RANGE – AT A GLANCE

| avoy Painted Limestone & Anthracite | 7 |
|-------------------------------------|---|
| -Line Shaker Gloss White            | 7 |
| ainted Wood Shaker Ivory & Hickory  | 7 |
| and Oak Timber Shaker               | 7 |
| haker Painted Sage Grey & Ivory     | 8 |
| ory Shaker                          | 8 |
| hamfered Shaker Painted Ivory       | 8 |
| legant Painted Light Grey           | 8 |
| issa Oak Wood Shaker                | 8 |
| Jouveau White & Light Grey          | 9 |
| louveau Cashmere                    | 9 |
| louveau Ivory                       | 9 |
| issa Oak Shaker                     | 9 |
| and Oak Shaker                      | 9 |
| Bloss Stone Shaker                  | 9 |
| road Style Ivory                    | 9 |

(Find on page 88)

Lissa Oak Wood Shaker Sand Oak Timber Shaker Chamfered Shaker Painted Wood Shaker

(Find on page 78) - available in 14 colours - available in 14 colours (Find on page 84) (Find on page 76)