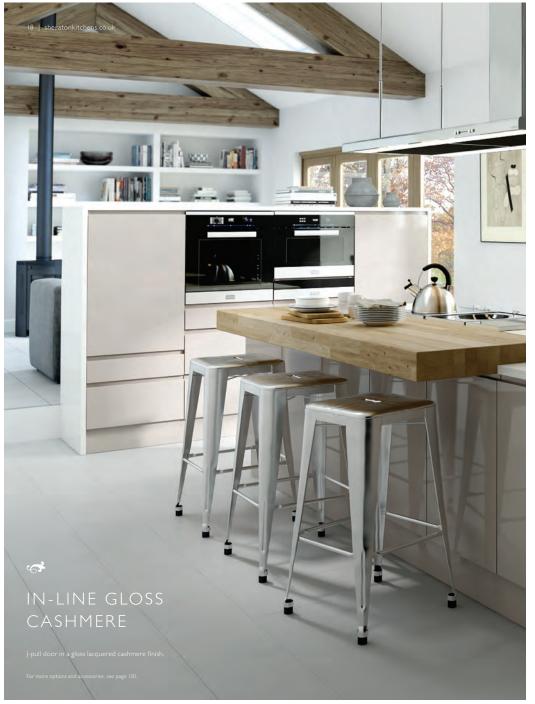

### SHERATON IN-LINE KITCHENS

In-Line kitchens are the third way to design a Sheraton Kitchen without a handle. This style features an integrated J-Pull style handle grip (called J-Pull due to its shape).

The integrated grip of In-Line has been specifically developed to be deeper than other versions, providing more grip and ensuring that opening dishwasher and larder doors is easier.

In-Line kitchens are available in seven gloss finishes (Limestone, White, Ivory, Grey, Light Grey, Cashmere and Anthracite) as well as 15 matt painted colours.