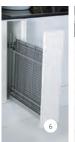

- I. LeMans Comer Storage
- 2. Convoy Premio Pull-Out Larder Storage
- 3. Tandem Solo Pull-Out Larder Storage
- 4. Pull-Out Towel Rail
- 5. Pull-Out Base Unit Storage
- 6. Pull-Out Tray Space\*
- 7. Pull-Out Breakfront Storage
- 8. Magic Comer Unit\*
- 9. Pull-Out Larder Storage, with Solid Shelves
- 10. Pull-Out Swing Larder Storage\*
- I I. Pull-Out Tandem Unit
- 12. Carousel Storage with Solid Shelves
- 13. Revolving Carousel Unit\*