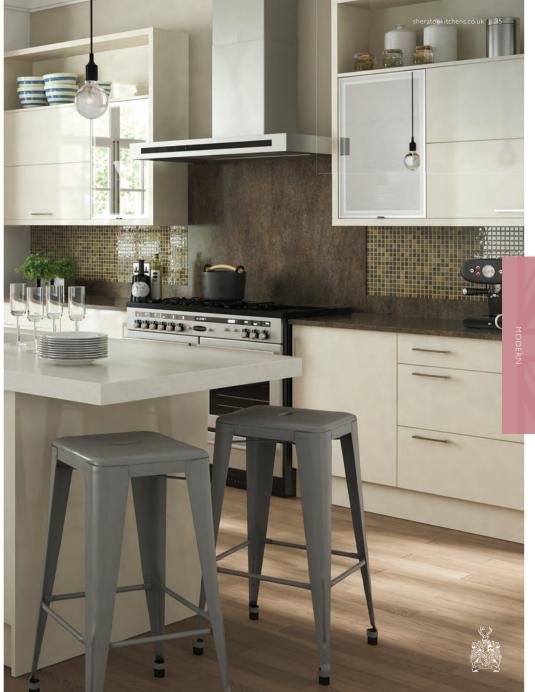

#### THE RANGE - AT A GLANCE

| THE RANGE - AT A GLANCE                  |    |
|------------------------------------------|----|
| Oblique Gloss White                      | 14 |
| In-Line Gloss Limestone                  | 16 |
| In-Line Gloss Cashmere                   | 18 |
| In-Line Gloss Grey                       | 20 |
| In-Line Gloss White                      | 22 |
| In-Line Gloss Light Grey                 | 24 |
| In-Line Gloss Ivory                      | 26 |
| In-Line Gloss Anthracite                 | 27 |
| In-Line Painted Ivory & Sage Grey        | 28 |
| Satin White                              | 30 |
| Setosa Painted Ivory & Green             | 32 |
| Mattonella Gloss Ivory                   | 34 |
| Mattonella Gloss Cashmere                | 36 |
| Mattonella Gloss White                   | 38 |
| Mattonella Gloss Light Grey              | 40 |
| Mattonella Gloss Stone                   | 42 |
| Mattonella Gloss Grey                    | 43 |
| Crystal Gloss Limestone                  | 44 |
| Crystal Gloss Colour Options             | 46 |
| Embossed Ivory & Truffle                 | 48 |
| Embossed Colour Options                  | 50 |
| Cube Limestone & Woodgrain Bardolino Oak | 52 |
| Cube Colour Options                      | 54 |
| Bellato Grey                             | 56 |
| Woodgrain New England Oak                |    |
| & Crystal Gloss Cashmere                 | 57 |
| Woodgrain White Oak                      | 58 |
| Woodgrain Sand Oak                       | 60 |
| Woodgrain Hemlock Nordique               |    |
| & Setosa Painted Steel Blue              | 61 |
| Woodgrain Grey Nebraska Oak              |    |
| & Setosa Painted Anthracite              | 62 |
| Woodgrain Driftwood                      | 63 |
| Woodgrain Brown Grey Avola               | 64 |
| Woodgrain White Avola                    | 64 |
| Gladstone Oak                            | 65 |
| Woodgrain Lissa Oak                      | 66 |
| Woodgrain Bardolino Oak                  | 67 |