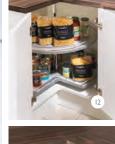

Experience the design every time you reach for a pot or pan with the LeMans Corner Storage system, awarded the Red Dot Design for outstanding design achievements.

### FEATURES AND BENEFITS:

- 'Softstop' soft open and close action supplied on all pull-out storage.
- Wire shelves or solid base shelves available.
- Greater load-bearing capacity than conventional systems.
- Square edges on larder pull-outs provide greater area of useable space.
- Ideal for storing large amounts of dry food items or large pans and cookware.