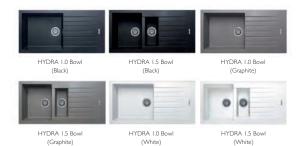

HYDRA sinks are manufactured from 80% Quartz granite particles with ANTI BACTERIAL properties. Featuring a low profile and minimalistic look, HYDRA is highly durable, easy to clean, heat, burn and stain resistant and available in a choice of fashionable colours to partner any kitchen style.