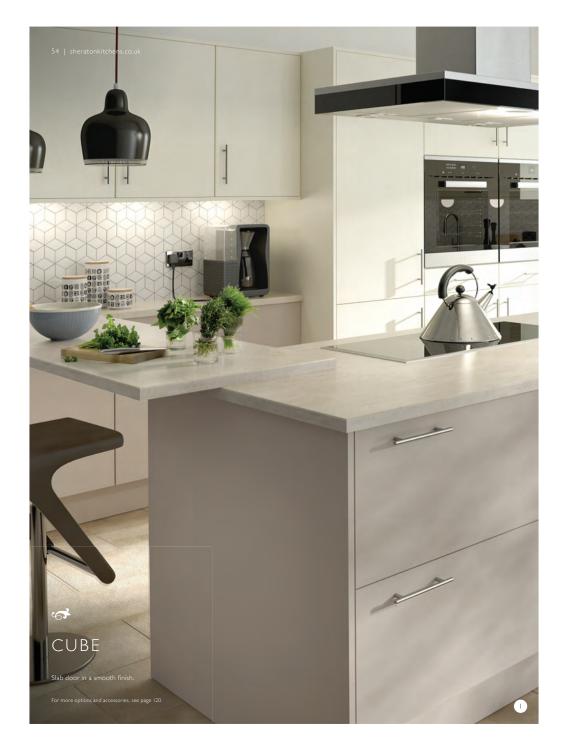

#### THE RANGE - AT A GLANCE

| THE RANGE - AT A GLANCE                  |    |
|------------------------------------------|----|
| Oblique Gloss White                      | 14 |
| In-Line Gloss Limestone                  | 16 |
| In-Line Gloss Cashmere                   | 18 |
| In-Line Gloss Grey                       | 20 |
| In-Line Gloss White                      | 22 |
| In-Line Gloss Light Grey                 | 24 |
| In-Line Gloss Ivory                      | 26 |
| In-Line Gloss Anthracite                 | 27 |
| In-Line Painted Ivory & Sage Grey        | 28 |
| Satin White                              | 30 |
| Setosa Painted Ivory & Green             | 32 |
| Mattonella Gloss Ivory                   | 34 |
| Mattonella Gloss Cashmere                | 36 |
| Mattonella Gloss White                   | 38 |
| Mattonella Gloss Light Grey              | 40 |
| Mattonella Gloss Stone                   | 42 |
| Mattonella Gloss Grey                    | 43 |
| Crystal Gloss Limestone                  | 44 |
| Crystal Gloss Colour Options             | 46 |
| Embossed Ivory & Truffle                 | 48 |
| Embossed Colour Options                  | 50 |
| Cube Limestone & Woodgrain Bardolino Oak | 52 |
| Cube Colour Options                      | 54 |
| Bellato Grey                             | 56 |
| Woodgrain New England Oak                |    |
| & Crystal Gloss Cashmere                 | 57 |
| Woodgrain White Oak                      | 58 |
| Woodgrain Sand Oak                       | 60 |
| Woodgrain Hemlock Nordique               |    |
| & Setosa Painted Steel Blue              | 61 |
| Woodgrain Grey Nebraska Oak              |    |
| & Setosa Painted Anthracite              | 62 |
| Woodgrain Driftwood                      | 63 |
| Woodgrain Brown Grey Avola               | 64 |
| Woodgrain White Avola                    | 64 |
| Gladstone Oak                            | 65 |
| Woodgrain Lissa Oak                      | 66 |
| Woodgrain Bardolino Oak                  | 67 |