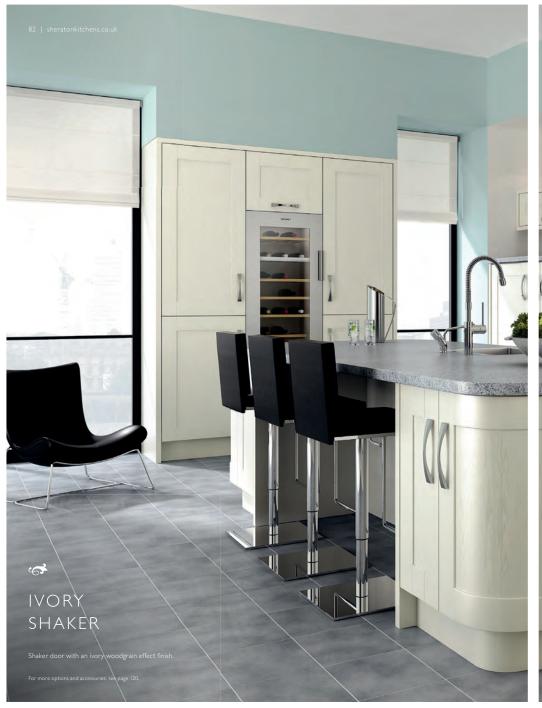

The Sheraton Shaker range has all the design features you could wish for and it can be configured to complement and enhance your home, whatever its style, age or size.

"The simplicity of a Shaker-style kitchen means it can feel quintessentially country-like, rustic farmhouse or urban twist – whatever your taste, it can work in your home."

### THE RANGE – AT A GLANCE

| avoy Painted Limestone & Anthracite | 7 |
|-------------------------------------|---|
| -Line Shaker Gloss White            | 7 |
| ainted Wood Shaker Ivory & Hickory  | 7 |
| and Oak Timber Shaker               | 7 |
| haker Painted Sage Grey & Ivory     | 8 |
| ory Shaker                          | 8 |
| hamfered Shaker Painted Ivory       | 8 |
| legant Painted Light Grey           | 8 |
| issa Oak Wood Shaker                | 8 |
| Jouveau White & Light Grey          | 9 |
| louveau Cashmere                    | 9 |
| louveau Ivory                       | 9 |
| issa Oak Shaker                     | 9 |
| and Oak Shaker                      | 9 |
| Bloss Stone Shaker                  | 9 |
| road Style Ivory                    | 9 |