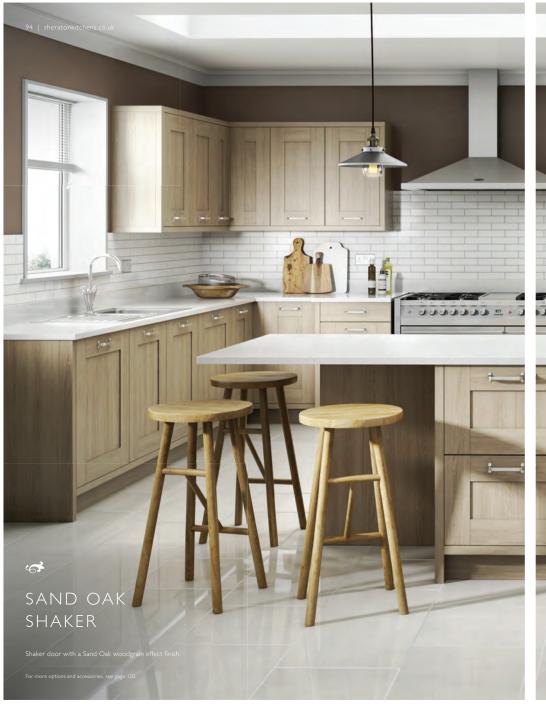

### THE RANGE – AT A GLANCE

| avoy Painted Limestone & Anthracite | 7 |
|-------------------------------------|---|
| -Line Shaker Gloss White            | 7 |
| ainted Wood Shaker Ivory & Hickory  | 7 |
| and Oak Timber Shaker               | 7 |
| haker Painted Sage Grey & Ivory     | 8 |
| ory Shaker                          | 8 |
| hamfered Shaker Painted Ivory       | 8 |
| legant Painted Light Grey           | 8 |
| issa Oak Wood Shaker                | 8 |
| Jouveau White & Light Grey          | 9 |
| louveau Cashmere                    | 9 |
| louveau Ivory                       | 9 |
| issa Oak Shaker                     | 9 |
| and Oak Shaker                      | 9 |
| Bloss Stone Shaker                  | 9 |
| road Style Ivory                    | 9 |