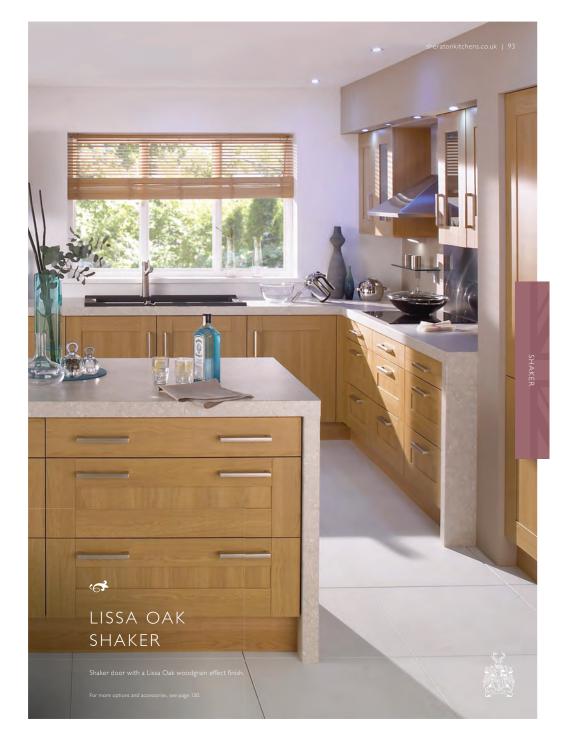

### THE RANGE – AT A GLANCE

| avoy Painted Limestone & Anthracite | 7 |
|-------------------------------------|---|
| -Line Shaker Gloss White            | 7 |
| ainted Wood Shaker Ivory & Hickory  | 7 |
| and Oak Timber Shaker               | 7 |
| haker Painted Sage Grey & Ivory     | 8 |
| ory Shaker                          | 8 |
| hamfered Shaker Painted Ivory       | 8 |
| legant Painted Light Grey           | 8 |
| issa Oak Wood Shaker                | 8 |
| Jouveau White & Light Grey          | 9 |
| louveau Cashmere                    | 9 |
| louveau Ivory                       | 9 |
| issa Oak Shaker                     | 9 |
| and Oak Shaker                      | 9 |
| Bloss Stone Shaker                  | 9 |
| road Style Ivory                    | 9 |