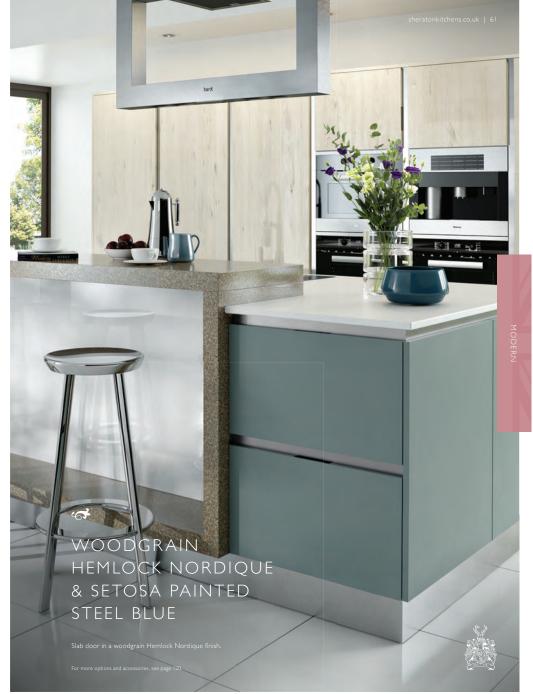

#### THE RANGE - AT A GLANCE

| THE RANGE - AT A GLANCE                  |    |
|------------------------------------------|----|
| Oblique Gloss White                      | 14 |
| In-Line Gloss Limestone                  | 16 |
| In-Line Gloss Cashmere                   | 18 |
| In-Line Gloss Grey                       | 20 |
| In-Line Gloss White                      | 22 |
| In-Line Gloss Light Grey                 | 24 |
| In-Line Gloss Ivory                      | 26 |
| In-Line Gloss Anthracite                 | 27 |
| In-Line Painted Ivory & Sage Grey        | 28 |
| Satin White                              | 30 |
| Setosa Painted Ivory & Green             | 32 |
| Mattonella Gloss Ivory                   | 34 |
| Mattonella Gloss Cashmere                | 36 |
| Mattonella Gloss White                   | 38 |
| Mattonella Gloss Light Grey              | 40 |
| Mattonella Gloss Stone                   | 42 |
| Mattonella Gloss Grey                    | 43 |
| Crystal Gloss Limestone                  | 44 |
| Crystal Gloss Colour Options             | 46 |
| Embossed Ivory & Truffle                 | 48 |
| Embossed Colour Options                  | 50 |
| Cube Limestone & Woodgrain Bardolino Oak | 52 |
| Cube Colour Options                      | 54 |
| Bellato Grey                             | 56 |
| Woodgrain New England Oak                |    |
| & Crystal Gloss Cashmere                 | 57 |
| Woodgrain White Oak                      | 58 |
| Woodgrain Sand Oak                       | 60 |
| Woodgrain Hemlock Nordique               |    |
| & Setosa Painted Steel Blue              | 61 |
| Woodgrain Grey Nebraska Oak              |    |
| & Setosa Painted Anthracite              | 62 |
| Woodgrain Driftwood                      | 63 |
| Woodgrain Brown Grey Avola               | 64 |
| Woodgrain White Avola                    | 64 |
| Gladstone Oak                            | 65 |
| Woodgrain Lissa Oak                      | 66 |
| Woodgrain Bardolino Oak                  | 67 |