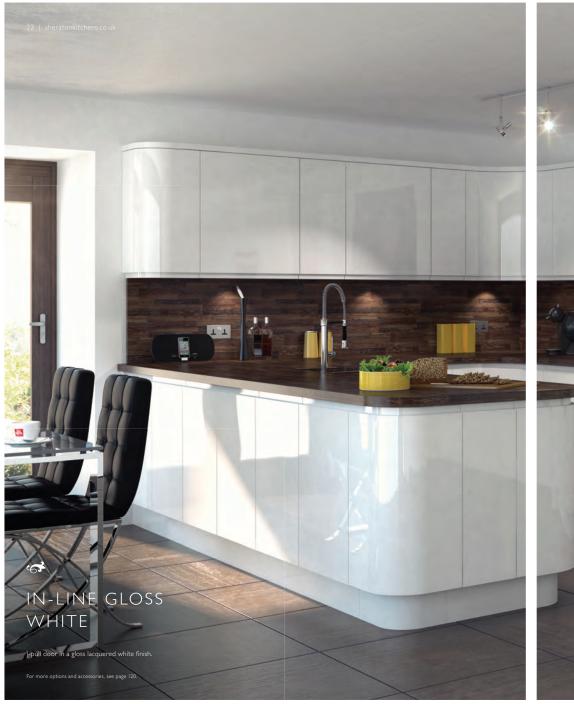

### SHERATON IN-LINE KITCHENS

In-Line kitchens are the third way to design a Sheraton Kitchen without a handle. This style features an integrated J-Pull style handle grip (called J-Pull due to its shape).

The integrated grip of In-Line has been specifically developed to be deeper than other versions, providing more grip and ensuring that opening dishwasher and larder doors is easier.

In-Line kitchens are available in seven gloss finishes (Limestone, White, Ivory, Grey, Light Grey, Cashmere and Anthracite) as well as 15 matt painted colours.