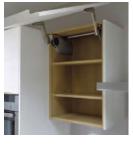

### 

An alternative to the standard side-opening wall unit is our innovative lift-up wall unit. It's ideal when you need access for longer, whilst cooking perhaps, as it allows the unit to remain open without the risk of hitting your head on the open door. The flap mechanism also features a soft close system for silent, effortless closing.