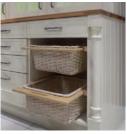

### ✓ WICKER BASKETS

More suited to traditional kitchen designs, these wicker basket base units are ideal for larder-style storage.