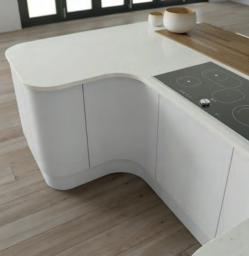

### 

A stylish alternative to the more standard L-shape corner base unit, the curved version, with its sweeping lines, can suit both modern or traditional-style kitchens. They partner perfectly with our range of curved laminate worktops and are available in a selection of kitchens:

Mattonella, In-Line (all colours), Lucente (all colours), Elegant (all colours), Chamfered (all colours), Character (all colours), Manor House Painted Shaker and Painted Timber Shaker (all colours).

\*Please note that the curved unit used for In-Line ranges is supplied with two doors.