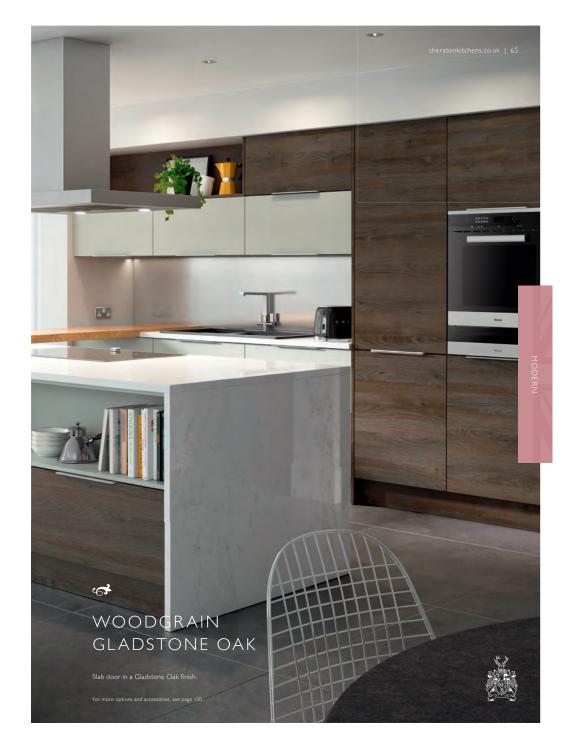

#### THE RANGE - AT A GLANCE

| THE RANGE - AT A GLANCE                  |    |
|------------------------------------------|----|
| Oblique Gloss White                      | 14 |
| In-Line Gloss Limestone                  | 16 |
| In-Line Gloss Cashmere                   | 18 |
| In-Line Gloss Grey                       | 20 |
| In-Line Gloss White                      | 22 |
| In-Line Gloss Light Grey                 | 24 |
| In-Line Gloss Ivory                      | 26 |
| In-Line Gloss Anthracite                 | 27 |
| In-Line Painted Ivory & Sage Grey        | 28 |
| Satin White                              | 30 |
| Setosa Painted Ivory & Green             | 32 |
| Mattonella Gloss Ivory                   | 34 |
| Mattonella Gloss Cashmere                | 36 |
| Mattonella Gloss White                   | 38 |
| Mattonella Gloss Light Grey              | 40 |
| Mattonella Gloss Stone                   | 42 |
| Mattonella Gloss Grey                    | 43 |
| Crystal Gloss Limestone                  | 44 |
| Crystal Gloss Colour Options             | 46 |
| Embossed Ivory & Truffle                 | 48 |
| Embossed Colour Options                  | 50 |
| Cube Limestone & Woodgrain Bardolino Oak | 52 |
| Cube Colour Options                      | 54 |
| Bellato Grey                             | 56 |
| Woodgrain New England Oak                |    |
| & Crystal Gloss Cashmere                 | 57 |
| Woodgrain White Oak                      | 58 |
| Woodgrain Sand Oak                       | 60 |
| Woodgrain Hemlock Nordique               |    |
| & Setosa Painted Steel Blue              | 61 |
| Woodgrain Grey Nebraska Oak              |    |
| & Setosa Painted Anthracite              | 62 |
| Woodgrain Driftwood                      | 63 |
| Woodgrain Brown Grey Avola               | 64 |
| Woodgrain White Avola                    | 64 |
| Gladstone Oak                            | 65 |
| Woodgrain Lissa Oak                      | 66 |
| Woodgrain Bardolino Oak                  | 67 |