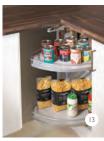

Experience the design every time you reach for a pot or pan with the LeMans Corner Storage system, awarded the Red Dot Design for outstanding design achievements.

### FEATURES AND BENEFITS:

- 'Softstop' soft open and close action supplied on all pull-out storage.
- Wire shelves or solid base shelves available.
- Greater load-bearing capacity than conventional systems.
- Square edges on larder pull-outs provide greater area of useable space.
- Ideal for storing large amounts of dry food items or large pans and cookware.