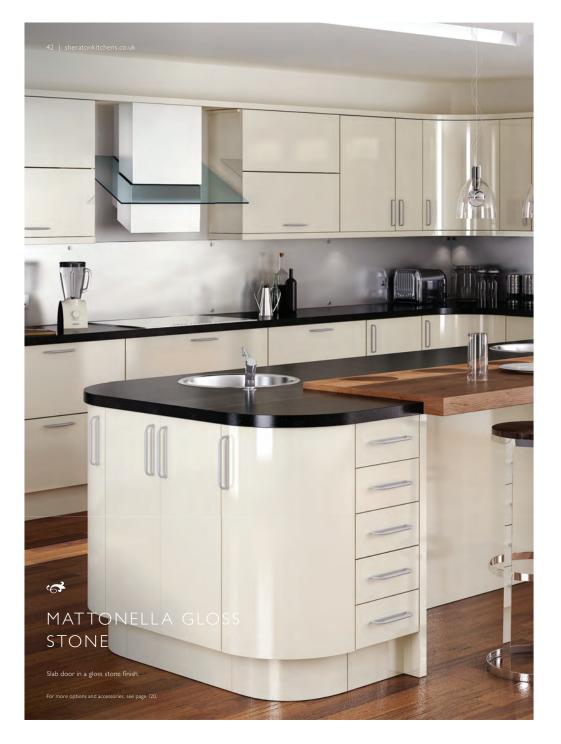

#### THE RANGE - AT A GLANCE

| THE RANGE - AT A GLANCE                  |    |
|------------------------------------------|----|
| Oblique Gloss White                      | 14 |
| In-Line Gloss Limestone                  | 16 |
| In-Line Gloss Cashmere                   | 18 |
| In-Line Gloss Grey                       | 20 |
| In-Line Gloss White                      | 22 |
| In-Line Gloss Light Grey                 | 24 |
| In-Line Gloss Ivory                      | 26 |
| In-Line Gloss Anthracite                 | 27 |
| In-Line Painted Ivory & Sage Grey        | 28 |
| Satin White                              | 30 |
| Setosa Painted Ivory & Green             | 32 |
| Mattonella Gloss Ivory                   | 34 |
| Mattonella Gloss Cashmere                | 36 |
| Mattonella Gloss White                   | 38 |
| Mattonella Gloss Light Grey              | 40 |
| Mattonella Gloss Stone                   | 42 |
| Mattonella Gloss Grey                    | 43 |
| Crystal Gloss Limestone                  | 44 |
| Crystal Gloss Colour Options             | 46 |
| Embossed Ivory & Truffle                 | 48 |
| Embossed Colour Options                  | 50 |
| Cube Limestone & Woodgrain Bardolino Oak | 52 |
| Cube Colour Options                      | 54 |
| Bellato Grey                             | 56 |
| Woodgrain New England Oak                |    |
| & Crystal Gloss Cashmere                 | 57 |
| Woodgrain White Oak                      | 58 |
| Woodgrain Sand Oak                       | 60 |
| Woodgrain Hemlock Nordique               |    |
| & Setosa Painted Steel Blue              | 61 |
| Woodgrain Grey Nebraska Oak              |    |
| & Setosa Painted Anthracite              | 62 |
| Woodgrain Driftwood                      | 63 |
| Woodgrain Brown Grey Avola               | 64 |
| Woodgrain White Avola                    | 64 |
| Gladstone Oak                            | 65 |
| Woodgrain Lissa Oak                      | 66 |
| Woodgrain Bardolino Oak                  | 67 |