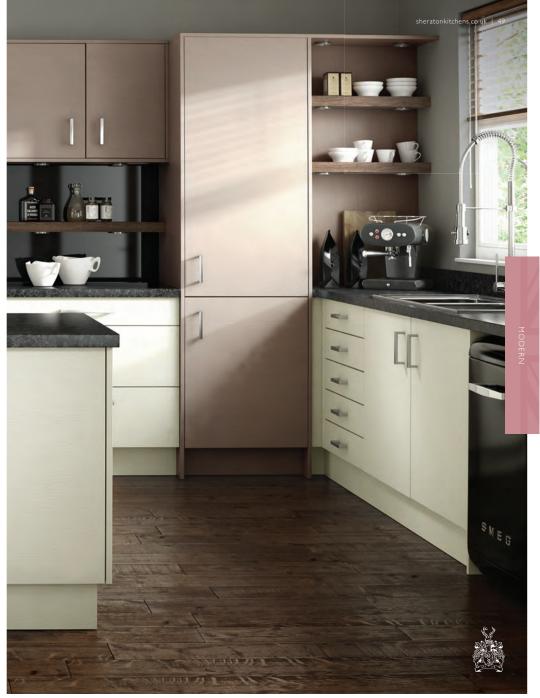

## the Modern Range

Today's idea of a sophisticated and elegant home is a simple and highly contemporary design that also offers effortless functionality.

With modern-day living, there's a requirement to create a space that's completely uncluttered – offering a hidden place for all those things you'd prefer to be out of sight but you use every day. Subtlest details are sometimes the ones that make a big statement – that's why the Sheraton Modern Kitchen range offers that timelessly beautiful yet slick look.

"For me, the Modern range from Sheraton makes for a striking heart to any home. Simple elegance in itself creates a beautiful sense of light and air."

#### THE RANGE - AT A GLANCE

| THE RANGE - AT A GLANCE                  |    |
|------------------------------------------|----|
| Oblique Gloss White                      | 14 |
| In-Line Gloss Limestone                  | 16 |
| In-Line Gloss Cashmere                   | 18 |
| In-Line Gloss Grey                       | 20 |
| In-Line Gloss White                      | 22 |
| In-Line Gloss Light Grey                 | 24 |
| In-Line Gloss Ivory                      | 26 |
| In-Line Gloss Anthracite                 | 27 |
| In-Line Painted Ivory & Sage Grey        | 28 |
| Satin White                              | 30 |
| Setosa Painted Ivory & Green             | 32 |
| Mattonella Gloss Ivory                   | 34 |
| Mattonella Gloss Cashmere                | 36 |
| Mattonella Gloss White                   | 38 |
| Mattonella Gloss Light Grey              | 40 |
| Mattonella Gloss Stone                   | 42 |
| Mattonella Gloss Grey                    | 43 |
| Crystal Gloss Limestone                  | 44 |
| Crystal Gloss Colour Options             | 46 |
| Embossed Ivory & Truffle                 | 48 |
| Embossed Colour Options                  | 50 |
| Cube Limestone & Woodgrain Bardolino Oak | 52 |
| Cube Colour Options                      | 54 |
| Bellato Grey                             | 56 |
| Woodgrain New England Oak                |    |
| & Crystal Gloss Cashmere                 | 57 |
| Woodgrain White Oak                      | 58 |
| Woodgrain Sand Oak                       | 60 |
| Woodgrain Hemlock Nordique               |    |
| & Setosa Painted Steel Blue              | 61 |
| Woodgrain Grey Nebraska Oak              |    |
| & Setosa Painted Anthracite              | 62 |
| Woodgrain Driftwood                      | 63 |
| Woodgrain Brown Grey Avola               | 64 |
| Woodgrain White Avola                    | 64 |
| Gladstone Oak                            | 65 |
| Woodgrain Lissa Oak                      | 66 |
| Woodgrain Bardolino Oak                  | 67 |