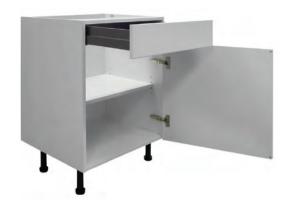

### GREAT BRITISH CRAFTSMANSHIP

Sheraton Kitchen cabinets are made using the best components and by combining tried and tested traditional methods, such as glue and dowel construction, with the latest and most innovative manufacturing techniques.

All our kitchens are made to order and supplied completely rigid\*, with doors, drawers and wirework pre-fitted. The result is a superior-quality cabinet that's ready to be installed and has no unsightly fixings or redundant drill holes.

# CABINET SPECIFICATION

Your cabinets will form the foundation of your new kitchen. So when you're looking for real durability, only a true quality build will do. The hallmark of that quality is a glue and dowel construction, giving you a cabinet that's built to last and leaving you no unsightly visible screws, fixings and drill holes.

### ⇔ BASE UNIT

- · 18mm MFC glue and dowel construction, for no visible fixings.
- 15mm solid back panel for extra rigidity.
- · Cabinets are edged all round for protection against moisture, even on the edges you can't see.
- · Cabinets include a 1.3mm thick front protective edging.
- GRASS Tiomos In-Line hinges with integrated soft close action.
- · Drilled-in shelf support pegs with adjustable shelf positions.
- 50mm service void that aids installation.
- · Concealed unit fixings.
- · Front-frame fixings are vertically and horizontally adjustable.
- Adjustable legs for fitting on uneven floors.