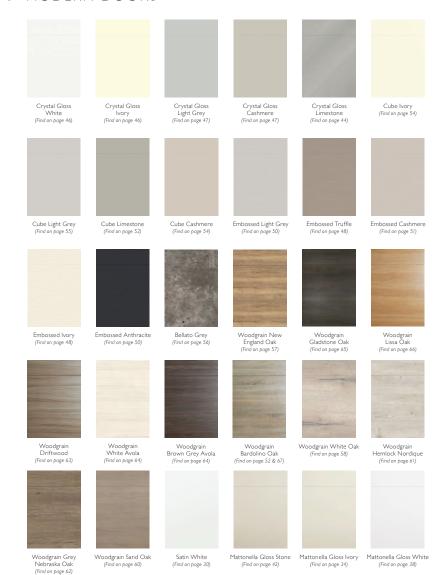

## the Modern Range

Today's idea of a sophisticated and elegant home is a simple and highly contemporary design that also offers effortless functionality.

With modern-day living, there's a requirement to create a space that's completely uncluttered – offering a hidden place for all those things you'd prefer to be out of sight but you use every day. Subtlest details are sometimes the ones that make a big statement – that's why the Sheraton Modern Kitchen range offers that timelessly beautiful yet slick look.

#### THE RANGE - AT A GLANCE

| THE RANGE - AT A GLANCE                  |    |
|------------------------------------------|----|
| Oblique Gloss White                      | 14 |
| In-Line Gloss Limestone                  | 16 |
| In-Line Gloss Cashmere                   | 18 |
| In-Line Gloss Grey                       | 20 |
| In-Line Gloss White                      | 22 |
| In-Line Gloss Light Grey                 | 24 |
| In-Line Gloss Ivory                      | 26 |
| In-Line Gloss Anthracite                 | 27 |
| In-Line Painted Ivory & Sage Grey        | 28 |
| Satin White                              | 30 |
| Setosa Painted Ivory & Green             | 32 |
| Mattonella Gloss Ivory                   | 34 |
| Mattonella Gloss Cashmere                | 36 |
| Mattonella Gloss White                   | 38 |
| Mattonella Gloss Light Grey              | 40 |
| Mattonella Gloss Stone                   | 42 |
| Mattonella Gloss Grey                    | 43 |
| Crystal Gloss Limestone                  | 44 |
| Crystal Gloss Colour Options             | 46 |
| Embossed Ivory & Truffle                 | 48 |
| Embossed Colour Options                  | 50 |
| Cube Limestone & Woodgrain Bardolino Oak | 52 |
| Cube Colour Options                      | 54 |
| Bellato Grey                             | 56 |
| Woodgrain New England Oak                |    |
| & Crystal Gloss Cashmere                 | 57 |
| Woodgrain White Oak                      | 58 |
| Woodgrain Sand Oak                       | 60 |
| Woodgrain Hemlock Nordique               |    |
| & Setosa Painted Steel Blue              | 61 |
| Woodgrain Grey Nebraska Oak              |    |
| & Setosa Painted Anthracite              | 62 |
| Woodgrain Driftwood                      | 63 |
| Woodgrain Brown Grey Avola               | 64 |
| Woodgrain White Avola                    | 64 |
| Gladstone Oak                            | 65 |
| Woodgrain Lissa Oak                      | 66 |
| Woodgrain Bardolino Oak                  | 67 |