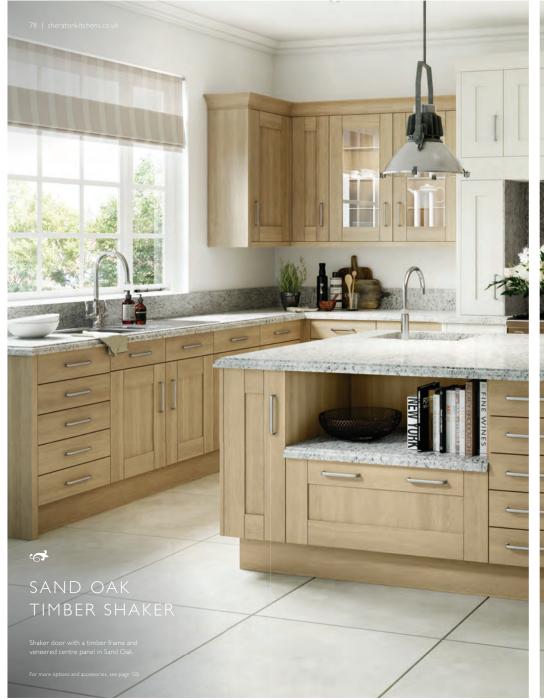

(Find on page 88)

Lissa Oak Wood Shaker Sand Oak Timber Shaker Chamfered Shaker Painted Wood Shaker

(Find on page 78) - available in 14 colours - available in 14 colours (Find on page 84) (Find on page 76)