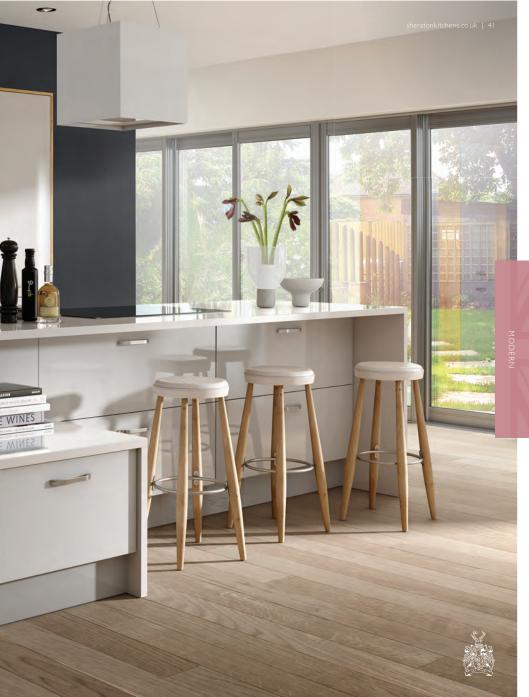

## the Modern Range

Today's idea of a sophisticated and elegant home is a simple and highly contemporary design that also offers effortless functionality.

With modern-day living, there's a requirement to create a space that's completely uncluttered – offering a hidden place for all those things you'd prefer to be out of sight but you use every day. Subtlest details are sometimes the ones that make a big statement – that's why the Sheraton Modern Kitchen range offers that timelessly beautiful yet slick look.

#### THE RANGE - AT A GLANCE

| THE RANGE - AT A GLANCE                  |    |
|------------------------------------------|----|
| Oblique Gloss White                      | 14 |
| In-Line Gloss Limestone                  | 16 |
| In-Line Gloss Cashmere                   | 18 |
| In-Line Gloss Grey                       | 20 |
| In-Line Gloss White                      | 22 |
| In-Line Gloss Light Grey                 | 24 |
| In-Line Gloss Ivory                      | 26 |
| In-Line Gloss Anthracite                 | 27 |
| In-Line Painted Ivory & Sage Grey        | 28 |
| Satin White                              | 30 |
| Setosa Painted Ivory & Green             | 32 |
| Mattonella Gloss Ivory                   | 34 |
| Mattonella Gloss Cashmere                | 36 |
| Mattonella Gloss White                   | 38 |
| Mattonella Gloss Light Grey              | 40 |
| Mattonella Gloss Stone                   | 42 |
| Mattonella Gloss Grey                    | 43 |
| Crystal Gloss Limestone                  | 44 |
| Crystal Gloss Colour Options             | 46 |
| Embossed Ivory & Truffle                 | 48 |
| Embossed Colour Options                  | 50 |
| Cube Limestone & Woodgrain Bardolino Oak | 52 |
| Cube Colour Options                      | 54 |
| Bellato Grey                             | 56 |
| Woodgrain New England Oak                |    |
| & Crystal Gloss Cashmere                 | 57 |
| Woodgrain White Oak                      | 58 |
| Woodgrain Sand Oak                       | 60 |
| Woodgrain Hemlock Nordique               |    |
| & Setosa Painted Steel Blue              | 61 |
| Woodgrain Grey Nebraska Oak              |    |
| & Setosa Painted Anthracite              | 62 |
| Woodgrain Driftwood                      | 63 |
| Woodgrain Brown Grey Avola               | 64 |
| Woodgrain White Avola                    | 64 |
| Gladstone Oak                            | 65 |
| Woodgrain Lissa Oak                      | 66 |
| Woodgrain Bardolino Oak                  | 67 |