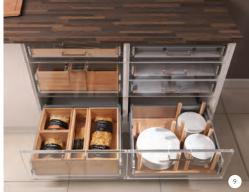

# GRASS® SCALA STONE & NOVA PRO

THE COMPLETE DRAWER SYSTEMS WITH PRECISION AND INDIVIDUALITY

Sheraton Kitchens have quality built-in, with drawer boxes from GRASS, one of the world's leading suppliers of quality drawer systems. Your Sheraton Kitchen is supplied with all drawers pre-fitted, saving you time and money on installation.

A choice of three drawer options are available, designed to provide functional storage solutions, combined with a smooth, soft closing action.

Easy to clean

GRASS SCALA STONE (with square side profile). Supplied as standard.

- GRASS drawers feature fully synchronised drawer runners, providing an ultra-smooth action whilst at the same time requiring a very low opening force.
- Drawers feature a smooth and silent soft close action with progressing dampening.
- Full extension drawer runners provide a load bearing capacity of 40kg per drawer (more than conventional systems).
- . Twin-wall, metal sided drawer box with straight internal sides to provide more storage space and better compatibility with accessories.
- · Solid 16mm base to provide extra rigidity and reliability.
- · Easy cleaning and maintenance with tool-free removal of the drawer and drawer front. No tools no bassle

GRASS NOVA PRO ALUMINIUM (with curved side profile). Supplied as a free-of-charge option.

LUXURY OAK DRAWER (with dovetail joints). Available as an upgrade option.

GRASS SCALA STONE Pan Drawer with Rails

GRASS SCALA STONE Pan Drawer with Smoked Glass

GRASS NOVA PRO Drawer with Rails

GRASS NOVA PRO Drawer with Crystal Glass

For that added luxury, you can also choose solid oak drawer boxes and pan drawers, constructed using traditional dovetail joints. These drawers use GRASS soft close runners, ensuring a smooth and silent close, and are an ideal accompaniment to any Sheraton Kitchen, and are especially suited to painted ranges.

Both Scala Stone and Nova Pro Aluminium pan drawers are available with either railings (supplied as standard) or Smoked (Scala Stone) or Crystal (Nova Pro) glass sides as a free-of-charge optional extra. These solid sides are useful to prevent pan handles and other items protruding through the drawer, as well as being extremely stylish.