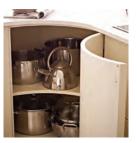

### 

A stylish alternative to the more standard L-shape corner base unit, the curved version, with its sweeping lines, can suit both modern or traditional-style kitchens. They partner perfectly with our range of curved laminate worktops and are available in a selection of kitchens:

Mattonella, In-Line (all colours), Lucente (all colours), Elegant (all colours), Chamfered (all colours), Character (all colours), Manor House Painted Shaker and Painted Timber Shaker (all colours).

\*Please note that the curved unit used for In-Line ranges is supplied with two doors.