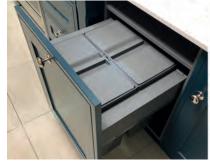

- Pull-out bin units
   Swing-out removable recycling bins
- 3. Pull-out combi waste bin
- Swing-out cylinder waste bin
   Pop-up Socket with 2 USB charge pins
   Rectangular waste bin
- 7. Drip tray
- 8. Pull-out towel rail and tray space
- 9. Removable oak storage boxes and removable oak pegs to keep crockery secure.