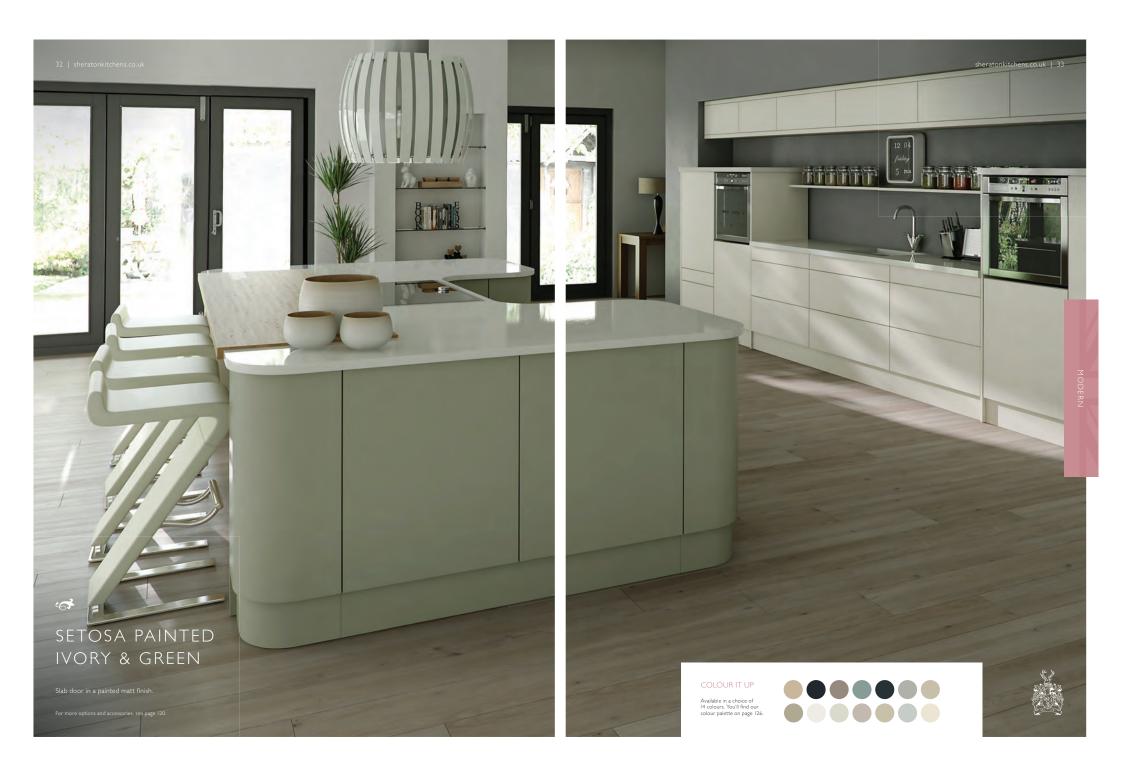

## the Modern Range

Today's idea of a sophisticated and elegant home is a simple and highly contemporary design that also offers effortless functionality.

With modern-day living, there's a requirement to create a space that's completely uncluttered – offering a hidden place for all those things you'd prefer to be out of sight but you use every day. Subtlest details are sometimes the ones that make a big statement – that's why the Sheraton Modern Kitchen range offers that timelessly beautiful yet slick look.

#### THE RANGE - AT A GLANCE

| THE RANGE - AT A GLANCE                  |    |
|------------------------------------------|----|
| Oblique Gloss White                      | 14 |
| In-Line Gloss Limestone                  | 16 |
| In-Line Gloss Cashmere                   | 18 |
| In-Line Gloss Grey                       | 20 |
| In-Line Gloss White                      | 22 |
| In-Line Gloss Light Grey                 | 24 |
| In-Line Gloss Ivory                      | 26 |
| In-Line Gloss Anthracite                 | 27 |
| In-Line Painted Ivory & Sage Grey        | 28 |
| Satin White                              | 30 |
| Setosa Painted Ivory & Green             | 32 |
| Mattonella Gloss Ivory                   | 34 |
| Mattonella Gloss Cashmere                | 36 |
| Mattonella Gloss White                   | 38 |
| Mattonella Gloss Light Grey              | 40 |
| Mattonella Gloss Stone                   | 42 |
| Mattonella Gloss Grey                    | 43 |
| Crystal Gloss Limestone                  | 44 |
| Crystal Gloss Colour Options             | 46 |
| Embossed Ivory & Truffle                 | 48 |
| Embossed Colour Options                  | 50 |
| Cube Limestone & Woodgrain Bardolino Oak | 52 |
| Cube Colour Options                      | 54 |
| Bellato Grey                             | 56 |
| Woodgrain New England Oak                |    |
| & Crystal Gloss Cashmere                 | 57 |
| Woodgrain White Oak                      | 58 |
| Woodgrain Sand Oak                       | 60 |
| Woodgrain Hemlock Nordique               |    |
| & Setosa Painted Steel Blue              | 61 |
| Woodgrain Grey Nebraska Oak              |    |
| & Setosa Painted Anthracite              | 62 |
| Woodgrain Driftwood                      | 63 |
| Woodgrain Brown Grey Avola               | 64 |
| Woodgrain White Avola                    | 64 |
| Gladstone Oak                            | 65 |
| Woodgrain Lissa Oak                      | 66 |
| Woodgrain Bardolino Oak                  | 67 |