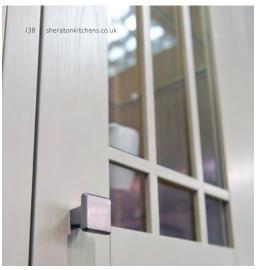

### GLAZED UNIT

Why not consider making a feature of your wall units with our stylish glazed doors? You can choose from a range of aluminium frames and glazing designs to complement both traditional and more contemporary kitchens.

### ← CHUNKY PILASTER

Adding decorative features like pilasters can work beautifully with a Sheraton Kitchen, particularly with the more traditional styles. There are a variety of designs to choose from, allowing you complete control over the look, feel and personality of your kitchen.