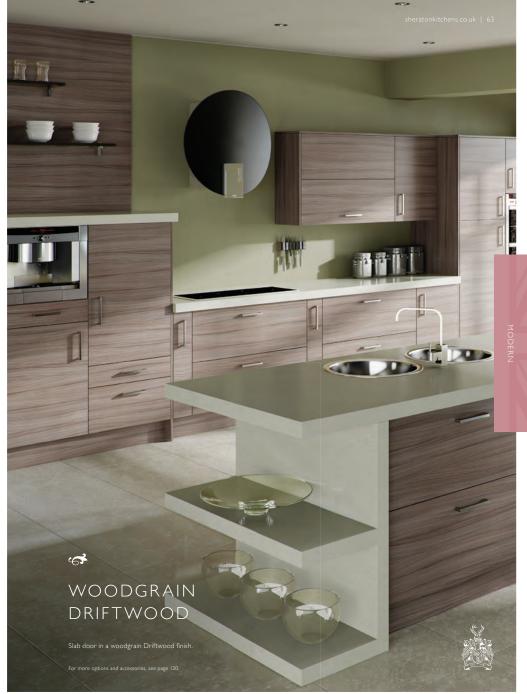

#### THE RANGE - AT A GLANCE

| THE RANGE - AT A GLANCE                  |    |
|------------------------------------------|----|
| Oblique Gloss White                      | 14 |
| In-Line Gloss Limestone                  | 16 |
| In-Line Gloss Cashmere                   | 18 |
| In-Line Gloss Grey                       | 20 |
| In-Line Gloss White                      | 22 |
| In-Line Gloss Light Grey                 | 24 |
| In-Line Gloss Ivory                      | 26 |
| In-Line Gloss Anthracite                 | 27 |
| In-Line Painted Ivory & Sage Grey        | 28 |
| Satin White                              | 30 |
| Setosa Painted Ivory & Green             | 32 |
| Mattonella Gloss Ivory                   | 34 |
| Mattonella Gloss Cashmere                | 36 |
| Mattonella Gloss White                   | 38 |
| Mattonella Gloss Light Grey              | 40 |
| Mattonella Gloss Stone                   | 42 |
| Mattonella Gloss Grey                    | 43 |
| Crystal Gloss Limestone                  | 44 |
| Crystal Gloss Colour Options             | 46 |
| Embossed Ivory & Truffle                 | 48 |
| Embossed Colour Options                  | 50 |
| Cube Limestone & Woodgrain Bardolino Oak | 52 |
| Cube Colour Options                      | 54 |
| Bellato Grey                             | 56 |
| Woodgrain New England Oak                |    |
| & Crystal Gloss Cashmere                 | 57 |
| Woodgrain White Oak                      | 58 |
| Woodgrain Sand Oak                       | 60 |
| Woodgrain Hemlock Nordique               |    |
| & Setosa Painted Steel Blue              | 61 |
| Woodgrain Grey Nebraska Oak              |    |
| & Setosa Painted Anthracite              | 62 |
| Woodgrain Driftwood                      | 63 |
| Woodgrain Brown Grey Avola               | 64 |
| Woodgrain White Avola                    | 64 |
| Gladstone Oak                            | 65 |
| Woodgrain Lissa Oak                      | 66 |
| Woodgrain Bardolino Oak                  | 67 |