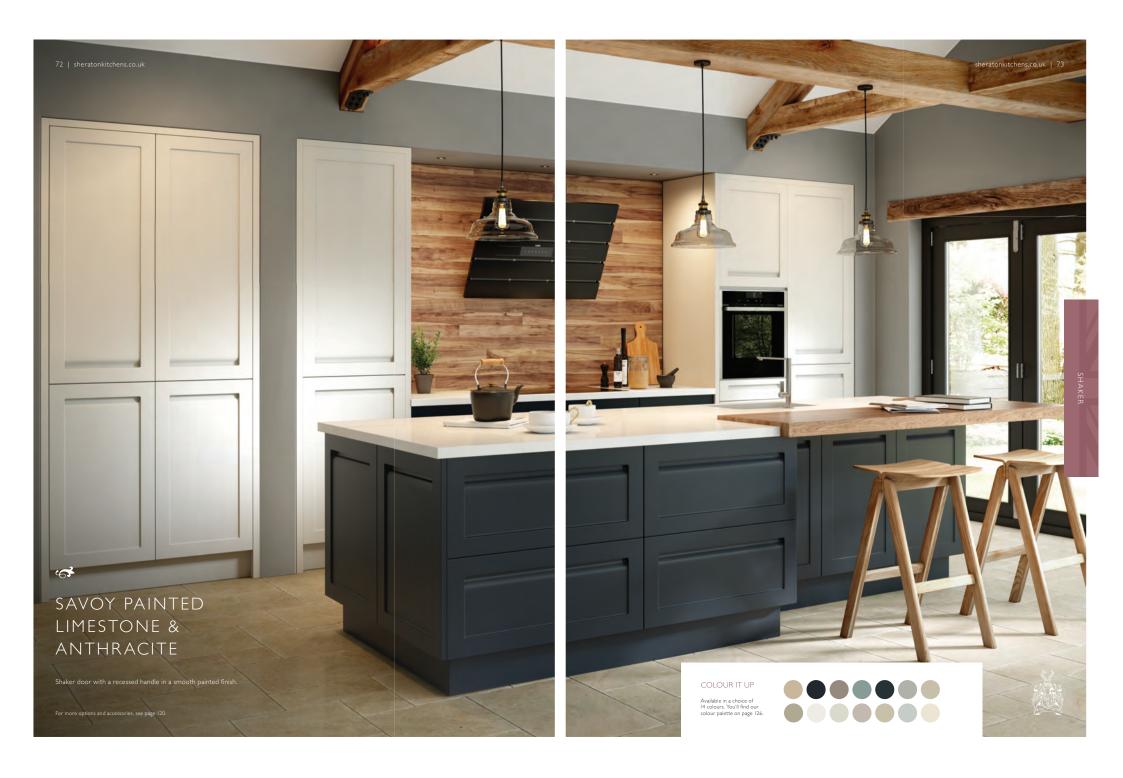

The Sheraton Shaker range has all the design features you could wish for and it can be configured to complement and enhance your home, whatever its style, age or size.

"The simplicity of a Shaker-style kitchen means it can feel quintessentially country-like, rustic farmhouse or urban twist – whatever your taste, it can work in your home."

### THE RANGE – AT A GLANCE

| avoy Painted Limestone & Anthracite | 7 |
|-------------------------------------|---|
| -Line Shaker Gloss White            | 7 |
| ainted Wood Shaker Ivory & Hickory  | 7 |
| and Oak Timber Shaker               | 7 |
| haker Painted Sage Grey & Ivory     | 8 |
| ory Shaker                          | 8 |
| hamfered Shaker Painted Ivory       | 8 |
| legant Painted Light Grey           | 8 |
| issa Oak Wood Shaker                | 8 |
| Jouveau White & Light Grey          | 9 |
| louveau Cashmere                    | 9 |
| louveau Ivory                       | 9 |
| issa Oak Shaker                     | 9 |
| and Oak Shaker                      | 9 |
| Bloss Stone Shaker                  | 9 |
| road Style Ivory                    | 9 |