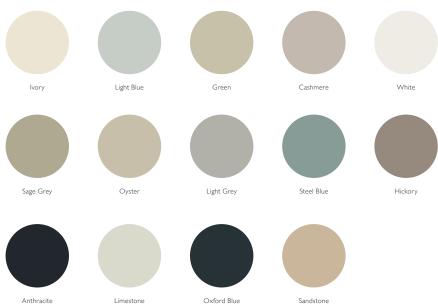

### 

Oblique Gloss White (Find on page 14)

To let you express your own unique style, a selection of Sheraton Kitchens is available in a range of 14 stunning, on-trend colours.

Shaker, Setosa, Elegant, In-Line, In-Frame, Edwardian, Savoy, Chamfered, Wood Shaker, Character, Manor House and Wood Framed kitchens can all be supplied in these elegant shades, designed to work well on their own or combined with other colours and textures.

Sheraton painted kitchens can be supplied in all II cabinet colours. Open and glazed units are also available in a choice of I4 painted colours.

The colours shown in this brochure are as accurate as the printing process allows and therefore we strongly recommend that you contact your Sheraton retailer to view a display or door sample before placing your order.