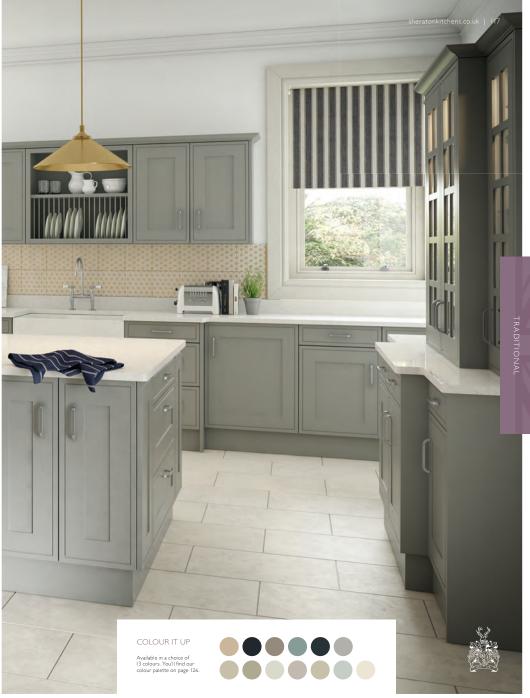

### THE RANGE – AT A GLANCE

| THE NAME - AT A GLANCE                               |     |
|------------------------------------------------------|-----|
| Manor House Painted Shaker<br>Sandstone & Anthracite | 104 |
| Minster                                              | 106 |
| Wood Framed Ivory Painted                            | 108 |
| Character Painted Ivory & Light Grey                 | 110 |
| Flute Ivory                                          | 112 |
| Regent Ivory                                         | 114 |
| Edwardian Painted Light Grey                         | 116 |
| Painted In-Frame Light Blue & White                  | 118 |

Wood Framed Painted

(Find on page 108)

- available in 14 colours

Edwardian Painted (Find on page 116)

Painted In-Frame - available in 14 colours - available in 14 colours (Find on page 118)