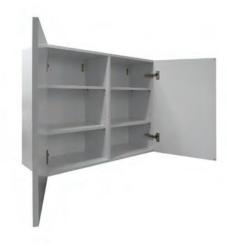

### GLAZED UNIT

Why not consider making a feature of your wall units with our stylish glazed doors? You can choose from a range of aluminium frames and glazing designs to complement both traditional and more contemporary kitchens.

- · Choose from three heights: 576mm, 720mm or 900mm.
- · Concealed wall fixing brackets, I50kg loading per pair, that are wall-locking for safety, with a third bracket supplied to double-width wall units.
- · Double-width units supplied with full centre division for prevention of shelf bowing and increased shelf-adjustment
- Glass shelves as standard for glazed units.
- Front-frame fixings are vertically and horizontally adjustable.