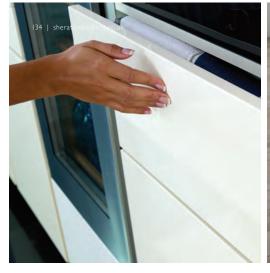

#### PROTECTIVE EDGING

The kitchen is an environment of constantly changing temperature and humidity. To protect your kitchen, Sheraton units are supplied with the finest, durable 1.3mm PVC edging. Not only does this provide a better finish, more importantly it provides better protection against moisture.

#### YOUR CHOICE OF DRAWER BOX

A quality kitchen deserves a superior drawer box. Sheraton Kitchens feature drawers from GRASS, onxe of the world's leading suppliers of quality drawer systems. There are three types to choose from: Scala, Nova Pro and luxury solid oak.

#### SCALA

Supplied as standard, Scala drawers feature full-extension drawer runners with a smooth action and a 40kg load-bearing capacity. All drawers are soft close, with a progressive damping action providing a fluid, silent close every time.