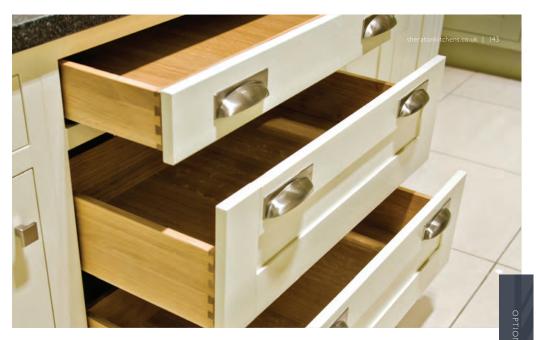

#### YOUR CHOICE OF DRAWER BOX

A quality kitchen deserves a superior drawer box. Sheraton Kitchens feature drawers from GRASS, onxe of the world's leading suppliers of quality drawer systems. There are three types to choose from: Scala, Nova Pro and luxury solid oak.

#### SCALA

Supplied as standard, Scala drawers feature full-extension drawer runners with a smooth action and a 40kg load-bearing capacity. All drawers are soft close, with a progressive damping action providing a fluid, silent close every time.

To help with cleaning, the drawers and fronts are easy to remove or replace and no tools are required. Pan drawers are supplied with either a square rail or with smoked glass sides, at no extra cost.

Scala Pan Drawers with Rails

#### NOVA PRO

Nova Pro drawers are available as a free alternative to Scala drawers and share the same great features and benefits. They're supplied in an aluminium finish, with curved twinwalled metal sides. Pan drawers are available with either a rail or glass sides, at no extra cost,