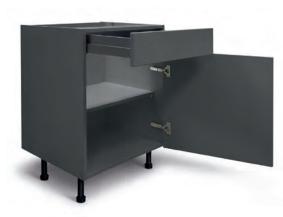

### GREAT BRITISH CRAFTSMANSHIP

Sheraton Kitchen cabinets are made using the best components and by combining tried and tested traditional methods, such as glue and dowel construction, with the latest and most innovative manufacturing techniques.

All our kitchens are made to order and supplied completely rigid\*, with doors, drawers and wirework pre-fitted. The result is a superior-quality cabinet that's ready to be installed and has no unsightly fixings or redundant drill holes.

The full list of features and benefits of the Sheraton cabinet can be found on page 140. However, when choosing your kitchen, you should also give careful consideration to three other important areas: the drawers, hinges and edging.

#### **SOFT-CLOSE HINGES**

To match the well-crafted quality of the drawers, Sheraton units are supplied with GRASS 'Tiomos' hinges. These have a modern square design with no visible fixings, and an integral soft-close action that's both reliable and consistent, even from 30 degrees, with no bounce-back. The Tiomos hinge is also child-safe to ensure fingers can't be trapped in the linkages.

#### PROTECTIVE EDGING

The kitchen is an environment of constantly changing temperature and humidity. To protect your kitchen, Sheraton units are supplied with the finest, durable 1.3mm PVC edging. Not only does this provide a better finish, more importantly it provides better protection against moisture.

#### YOUR CHOICE OF DRAWER BOX

A quality kitchen deserves a superior drawer box. Sheraton Kitchens feature drawers from GRASS, onxe of the world's leading suppliers of quality drawer systems. There are three types to choose from: Scala, Nova Pro and luxury solid oak.