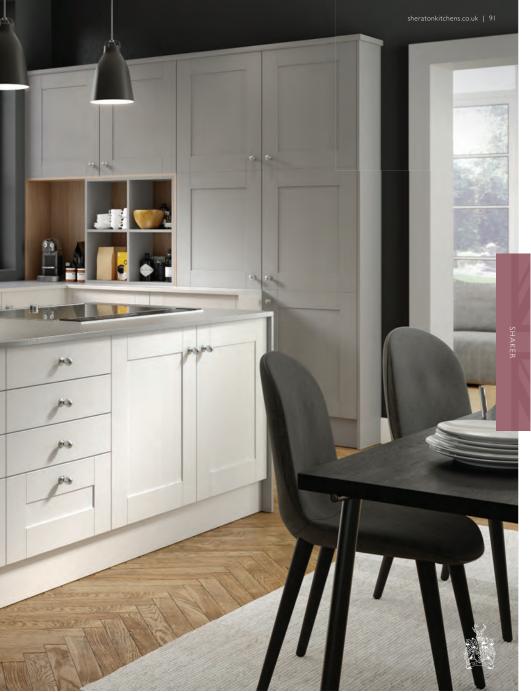

The Sheraton Shaker range has all the design features you could wish for and it can be configured to complement and enhance your home, whatever its style, age or size.

"The simplicity of a Shaker-style kitchen means it can feel quintessentially country-like, rustic farmhouse or urban twist – whatever your taste, it can work in your home."

### THE RANGE – AT A GLANCE

| avoy Painted Limestone & Anthracite | 7 |
|-------------------------------------|---|
| -Line Shaker Gloss White            | 7 |
| ainted Wood Shaker Ivory & Hickory  | 7 |
| and Oak Timber Shaker               | 7 |
| haker Painted Sage Grey & Ivory     | 8 |
| ory Shaker                          | 8 |
| hamfered Shaker Painted Ivory       | 8 |
| legant Painted Light Grey           | 8 |
| issa Oak Wood Shaker                | 8 |
| Jouveau White & Light Grey          | 9 |
| louveau Cashmere                    | 9 |
| louveau Ivory                       | 9 |
| issa Oak Shaker                     | 9 |
| and Oak Shaker                      | 9 |
| Bloss Stone Shaker                  | 9 |
| road Style Ivory                    | 9 |