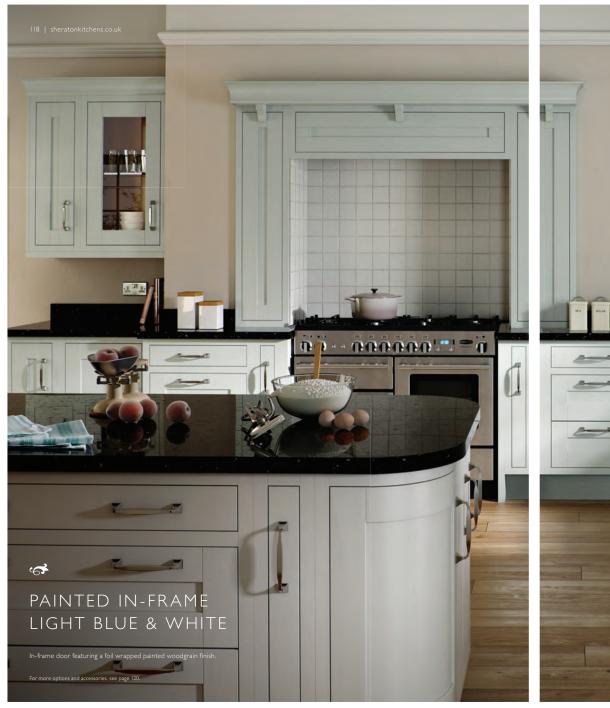

### THE RANGE – AT A GLANCE

| THE NAME - AT A GLANCE                               |     |
|------------------------------------------------------|-----|
| Manor House Painted Shaker<br>Sandstone & Anthracite | 104 |
| Minster                                              | 106 |
| Wood Framed Ivory Painted                            | 108 |
| Character Painted Ivory & Light Grey                 | 110 |
| Flute Ivory                                          | 112 |
| Regent Ivory                                         | 114 |
| Edwardian Painted Light Grey                         | 116 |
| Painted In-Frame Light Blue & White                  | 118 |

Wood Framed Painted

(Find on page 108)

- available in 14 colours

Edwardian Painted (Find on page 116)

Painted In-Frame - available in 14 colours - available in 14 colours (Find on page 118)