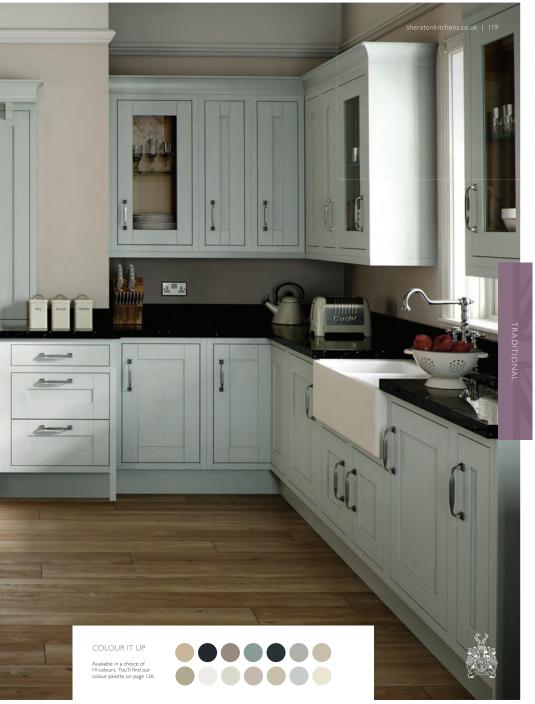

### THE RANGE – AT A GLANCE

| THE NAME - AT A GLANCE                               |     |
|------------------------------------------------------|-----|
| Manor House Painted Shaker<br>Sandstone & Anthracite | 104 |
| Minster                                              | 106 |
| Wood Framed Ivory Painted                            | 108 |
| Character Painted Ivory & Light Grey                 | 110 |
| Flute Ivory                                          | 112 |
| Regent Ivory                                         | 114 |
| Edwardian Painted Light Grey                         | 116 |
| Painted In-Frame Light Blue & White                  | 118 |

Wood Framed Painted

(Find on page 108)

- available in 14 colours

Edwardian Painted (Find on page 116)

Painted In-Frame - available in 14 colours - available in 14 colours (Find on page 118)