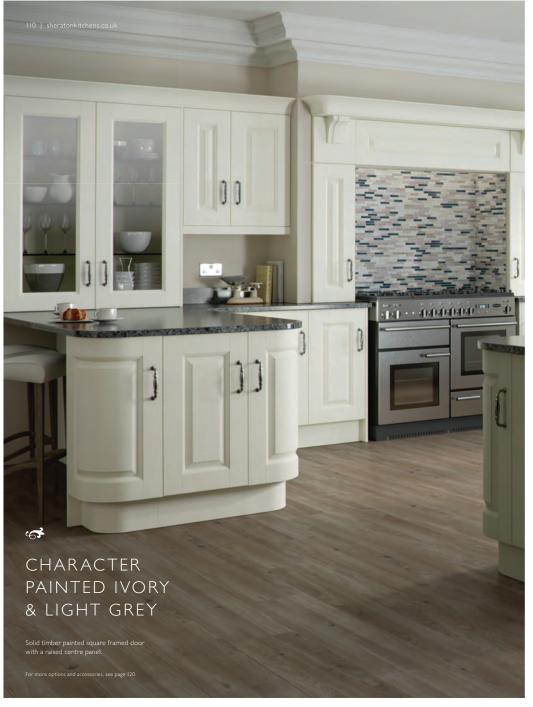

### THE RANGE – AT A GLANCE

| THE NAME - AT A GLANCE                               |     |
|------------------------------------------------------|-----|
| Manor House Painted Shaker<br>Sandstone & Anthracite | 104 |
| Minster                                              | 106 |
| Wood Framed Ivory Painted                            | 108 |
| Character Painted Ivory & Light Grey                 | 110 |
| Flute Ivory                                          | 112 |
| Regent Ivory                                         | 114 |
| Edwardian Painted Light Grey                         | 116 |
| Painted In-Frame Light Blue & White                  | 118 |