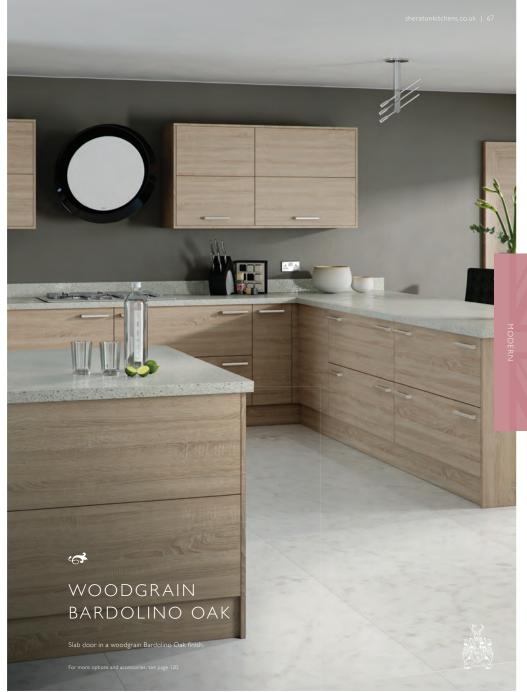

#### THE RANGE - AT A GLANCE

| THE RANGE - AT A GLANCE                  |    |
|------------------------------------------|----|
| Oblique Gloss White                      | 14 |
| In-Line Gloss Limestone                  | 16 |
| In-Line Gloss Cashmere                   | 18 |
| In-Line Gloss Grey                       | 20 |
| In-Line Gloss White                      | 22 |
| In-Line Gloss Light Grey                 | 24 |
| In-Line Gloss Ivory                      | 26 |
| In-Line Gloss Anthracite                 | 27 |
| In-Line Painted Ivory & Sage Grey        | 28 |
| Satin White                              | 30 |
| Setosa Painted Ivory & Green             | 32 |
| Mattonella Gloss Ivory                   | 34 |
| Mattonella Gloss Cashmere                | 36 |
| Mattonella Gloss White                   | 38 |
| Mattonella Gloss Light Grey              | 40 |
| Mattonella Gloss Stone                   | 42 |
| Mattonella Gloss Grey                    | 43 |
| Crystal Gloss Limestone                  | 44 |
| Crystal Gloss Colour Options             | 46 |
| Embossed Ivory & Truffle                 | 48 |
| Embossed Colour Options                  | 50 |
| Cube Limestone & Woodgrain Bardolino Oak | 52 |
| Cube Colour Options                      | 54 |
| Bellato Grey                             | 56 |
| Woodgrain New England Oak                |    |
| & Crystal Gloss Cashmere                 | 57 |
| Woodgrain White Oak                      | 58 |
| Woodgrain Sand Oak                       | 60 |
| Woodgrain Hemlock Nordique               |    |
| & Setosa Painted Steel Blue              | 61 |
| Woodgrain Grey Nebraska Oak              |    |
| & Setosa Painted Anthracite              | 62 |
| Woodgrain Driftwood                      | 63 |
| Woodgrain Brown Grey Avola               | 64 |
| Woodgrain White Avola                    | 64 |
| Gladstone Oak                            | 65 |
| Woodgrain Lissa Oak                      | 66 |
| Woodgrain Bardolino Oak                  | 67 |