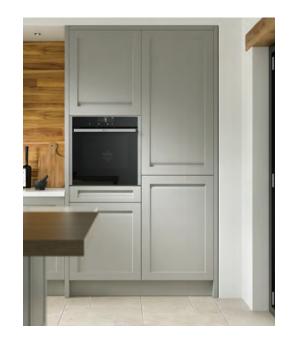

### GREAT BRITISH CRAFTSMANSHIP

Sheraton Kitchen cabinets are made using the best components and by combining tried and tested traditional methods, such as glue and dowel construction, with the latest and most innovative manufacturing techniques.

All our kitchens are made to order and supplied completely rigid\*, with doors, drawers and wirework pre-fitted. The result is a superior-quality cabinet that's ready to be installed and has no unsightly fixings or redundant drill holes.

The full list of features and benefits of the Sheraton cabinet can be found on page 140. However, when choosing your kitchen, you should also give careful consideration to three other important areas: the drawers, hinges and edging.