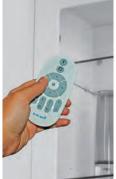

The 4-zone remote control system allows the user to control four different lighting circuits from one remote control without the need to physically wire them together. It allows you to switch up to four different areas on, off or dim at the same time, or individually.