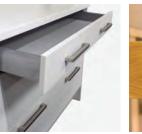

#### YOUR CHOICE OF DRAWER BOX

A quality kitchen deserves a superior drawer box. Sheraton Kitchens feature drawers from GRASS, onxe of the world's leading suppliers of quality drawer systems. There are three types to choose from: Scala, Nova Pro and luxury solid oak.

#### SCALA

Supplied as standard, Scala drawers feature full-extension drawer runners with a smooth action and a 40kg load-bearing capacity. All drawers are soft close, with a progressive damping action providing a fluid, silent close every time.

#### NOVA PRO

Nova Pro drawers are available as a free alternative to Scala drawers and share the same great features and benefits. They're supplied in an aluminium finish, with curved twinwalled metal sides. Pan drawers are available with either a rail or glass sides, at no extra cost,