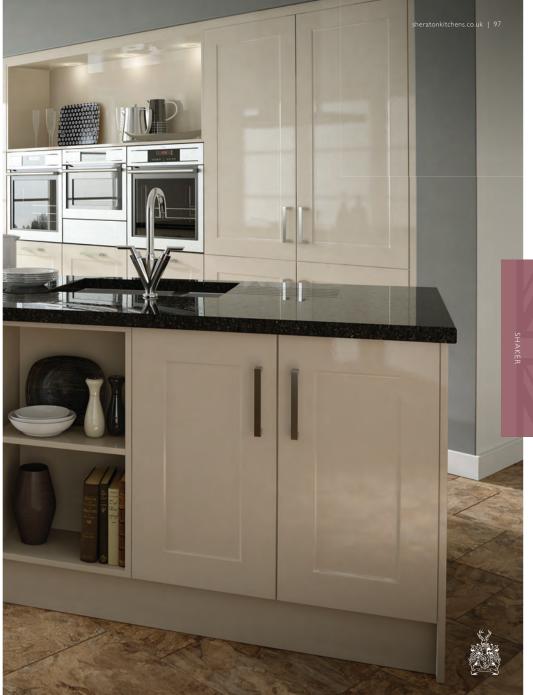

### THE RANGE – AT A GLANCE

| avoy Painted Limestone & Anthracite | 7 |
|-------------------------------------|---|
| -Line Shaker Gloss White            | 7 |
| ainted Wood Shaker Ivory & Hickory  | 7 |
| and Oak Timber Shaker               | 7 |
| haker Painted Sage Grey & Ivory     | 8 |
| ory Shaker                          | 8 |
| hamfered Shaker Painted Ivory       | 8 |
| legant Painted Light Grey           | 8 |
| issa Oak Wood Shaker                | 8 |
| Jouveau White & Light Grey          | 9 |
| louveau Cashmere                    | 9 |
| louveau Ivory                       | 9 |
| issa Oak Shaker                     | 9 |
| and Oak Shaker                      | 9 |
| Bloss Stone Shaker                  | 9 |
| road Style Ivory                    | 9 |