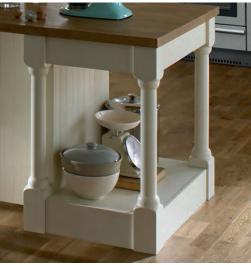

### ← CHUNKY PILASTER

Adding decorative features like pilasters can work beautifully with a Sheraton Kitchen, particularly with the more traditional styles. There are a variety of designs to choose from, allowing you complete control over the look, feel and personality of your kitchen.