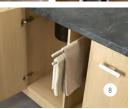

- Pull-out bin units
   Swing-out removable recycling bins
- 3. Pull-out combi waste bin
- Swing-out cylinder waste bin
   Pop-up Socket with 2 USB charge pins
   Rectangular waste bin
- 7. Drip tray
- 8. Pull-out towel rail and tray space
- 9. Removable oak storage boxes and removable oak pegs to keep crockery secure.