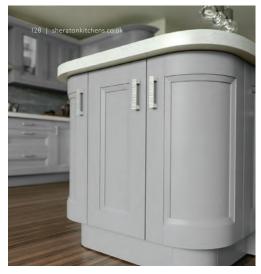

### 

A stylish alternative to the more standard L-shape corner base unit, the curved version, with its sweeping lines, can suit both modern or traditional-style kitchens. They partner perfectly with our range of curved laminate worktops and are available in a selection of kitchens:

Mattonella, In-Line (all colours), Lucente (all colours), Elegant (all colours), Chamfered (all colours), Character (all colours), Manor House Painted Shaker and Painted Timber Shaker (all colours).

\*Please note that the curved unit used for In-Line ranges is supplied with two doors.