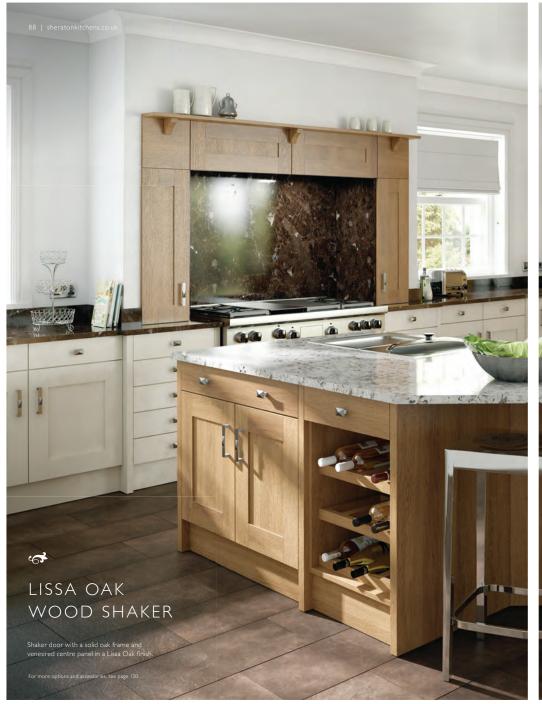

### THE RANGE – AT A GLANCE

| avoy Painted Limestone & Anthracite | 7 |
|-------------------------------------|---|
| -Line Shaker Gloss White            | 7 |
| ainted Wood Shaker Ivory & Hickory  | 7 |
| and Oak Timber Shaker               | 7 |
| haker Painted Sage Grey & Ivory     | 8 |
| ory Shaker                          | 8 |
| hamfered Shaker Painted Ivory       | 8 |
| legant Painted Light Grey           | 8 |
| issa Oak Wood Shaker                | 8 |
| Jouveau White & Light Grey          | 9 |
| louveau Cashmere                    | 9 |
| louveau Ivory                       | 9 |
| issa Oak Shaker                     | 9 |
| and Oak Shaker                      | 9 |
| Bloss Stone Shaker                  | 9 |
| road Style Ivory                    | 9 |