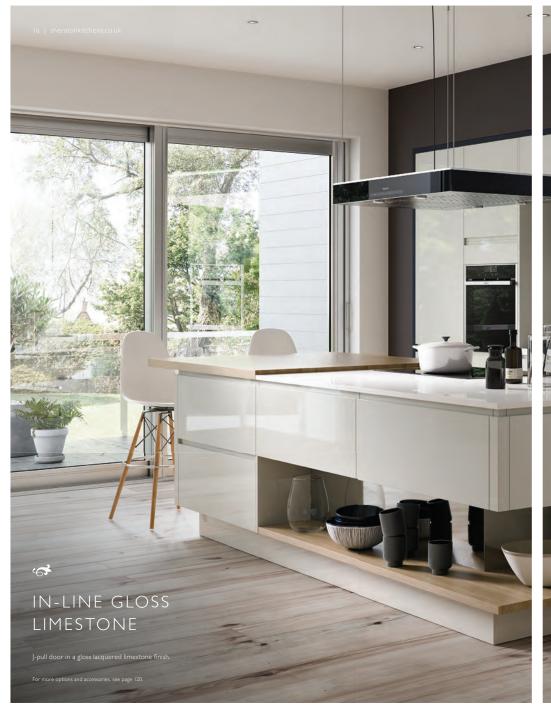

### SHERATON IN-LINE KITCHENS

In-Line kitchens are the third way to design a Sheraton Kitchen without a handle. This style features an integrated J-Pull style handle grip (called J-Pull due to its shape).

The integrated grip of In-Line has been specifically developed to be deeper than other versions, providing more grip and ensuring that opening dishwasher and larder doors is easier.

In-Line kitchens are available in seven gloss finishes (Limestone, White, Ivory, Grey, Light Grey, Cashmere and Anthracite) as well as 15 matt painted colours.