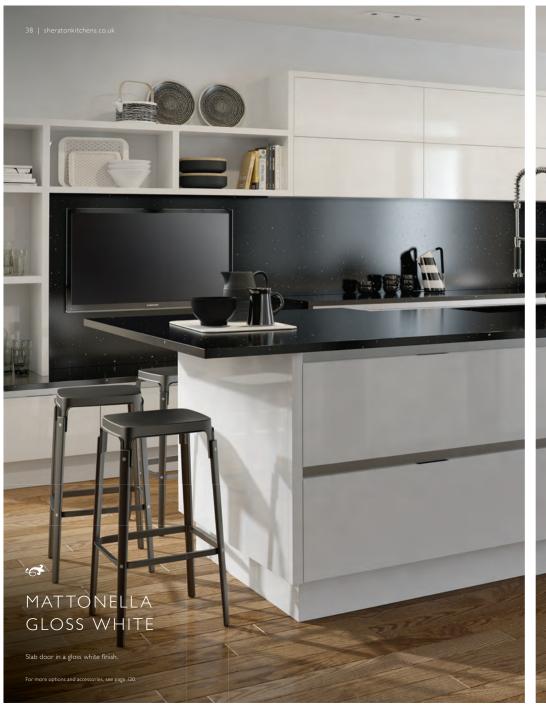

#### THE RANGE - AT A GLANCE

| THE RANGE - AT A GLANCE                  |    |
|------------------------------------------|----|
| Oblique Gloss White                      | 14 |
| In-Line Gloss Limestone                  | 16 |
| In-Line Gloss Cashmere                   | 18 |
| In-Line Gloss Grey                       | 20 |
| In-Line Gloss White                      | 22 |
| In-Line Gloss Light Grey                 | 24 |
| In-Line Gloss Ivory                      | 26 |
| In-Line Gloss Anthracite                 | 27 |
| In-Line Painted Ivory & Sage Grey        | 28 |
| Satin White                              | 30 |
| Setosa Painted Ivory & Green             | 32 |
| Mattonella Gloss Ivory                   | 34 |
| Mattonella Gloss Cashmere                | 36 |
| Mattonella Gloss White                   | 38 |
| Mattonella Gloss Light Grey              | 40 |
| Mattonella Gloss Stone                   | 42 |
| Mattonella Gloss Grey                    | 43 |
| Crystal Gloss Limestone                  | 44 |
| Crystal Gloss Colour Options             | 46 |
| Embossed Ivory & Truffle                 | 48 |
| Embossed Colour Options                  | 50 |
| Cube Limestone & Woodgrain Bardolino Oak | 52 |
| Cube Colour Options                      | 54 |
| Bellato Grey                             | 56 |
| Woodgrain New England Oak                |    |
| & Crystal Gloss Cashmere                 | 57 |
| Woodgrain White Oak                      | 58 |
| Woodgrain Sand Oak                       | 60 |
| Woodgrain Hemlock Nordique               |    |
| & Setosa Painted Steel Blue              | 61 |
| Woodgrain Grey Nebraska Oak              |    |
| & Setosa Painted Anthracite              | 62 |
| Woodgrain Driftwood                      | 63 |
| Woodgrain Brown Grey Avola               | 64 |
| Woodgrain White Avola                    | 64 |
| Gladstone Oak                            | 65 |
| Woodgrain Lissa Oak                      | 66 |
| Woodgrain Bardolino Oak                  | 67 |