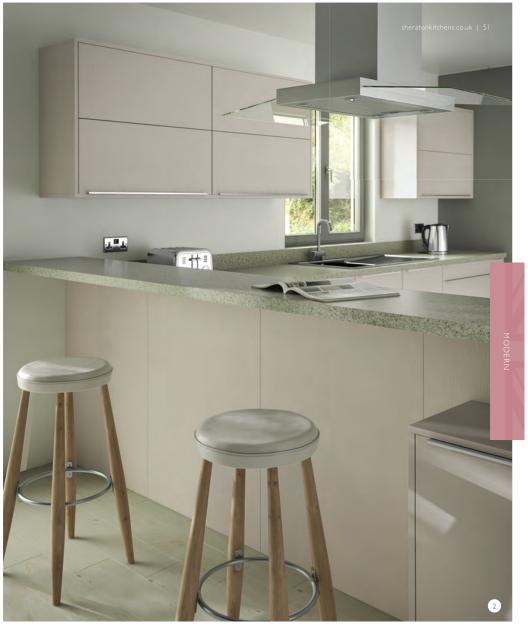

## the Modern Range

Today's idea of a sophisticated and elegant home is a simple and highly contemporary design that also offers effortless functionality.

With modern-day living, there's a requirement to create a space that's completely uncluttered – offering a hidden place for all those things you'd prefer to be out of sight but you use every day. Subtlest details are sometimes the ones that make a big statement – that's why the Sheraton Modern Kitchen range offers that timelessly beautiful yet slick look.

#### THE RANGE - AT A GLANCE

| THE RANGE - AT A GLANCE                  |    |
|------------------------------------------|----|
| Oblique Gloss White                      | 14 |
| In-Line Gloss Limestone                  | 16 |
| In-Line Gloss Cashmere                   | 18 |
| In-Line Gloss Grey                       | 20 |
| In-Line Gloss White                      | 22 |
| In-Line Gloss Light Grey                 | 24 |
| In-Line Gloss Ivory                      | 26 |
| In-Line Gloss Anthracite                 | 27 |
| In-Line Painted Ivory & Sage Grey        | 28 |
| Satin White                              | 30 |
| Setosa Painted Ivory & Green             | 32 |
| Mattonella Gloss Ivory                   | 34 |
| Mattonella Gloss Cashmere                | 36 |
| Mattonella Gloss White                   | 38 |
| Mattonella Gloss Light Grey              | 40 |
| Mattonella Gloss Stone                   | 42 |
| Mattonella Gloss Grey                    | 43 |
| Crystal Gloss Limestone                  | 44 |
| Crystal Gloss Colour Options             | 46 |
| Embossed Ivory & Truffle                 | 48 |
| Embossed Colour Options                  | 50 |
| Cube Limestone & Woodgrain Bardolino Oak | 52 |
| Cube Colour Options                      | 54 |
| Bellato Grey                             | 56 |
| Woodgrain New England Oak                |    |
| & Crystal Gloss Cashmere                 | 57 |
| Woodgrain White Oak                      | 58 |
| Woodgrain Sand Oak                       | 60 |
| Woodgrain Hemlock Nordique               |    |
| & Setosa Painted Steel Blue              | 61 |
| Woodgrain Grey Nebraska Oak              |    |
| & Setosa Painted Anthracite              | 62 |
| Woodgrain Driftwood                      | 63 |
| Woodgrain Brown Grey Avola               | 64 |
| Woodgrain White Avola                    | 64 |
| Gladstone Oak                            | 65 |
| Woodgrain Lissa Oak                      | 66 |
| Woodgrain Bardolino Oak                  | 67 |