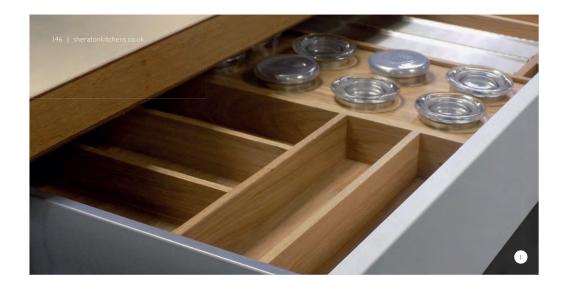

# A PLACE FOR EVERYTHING

Sheraton Kitchens are as practical as they are beautiful and a range of functional accessories are available, especially designed to allow you to customise your kitchen to your exact needs.

A wide range of cutlery trays and utensil dividers are available in either a plastic or luxurious oak finish. Combinations of trays and dividers are used depending on the width of the drawer and your Sheraton retailer will be able to advise you on the possible combinations.

- I. Internal drawer cutlery insert
- 2. 900mm top drawer with cutlery units