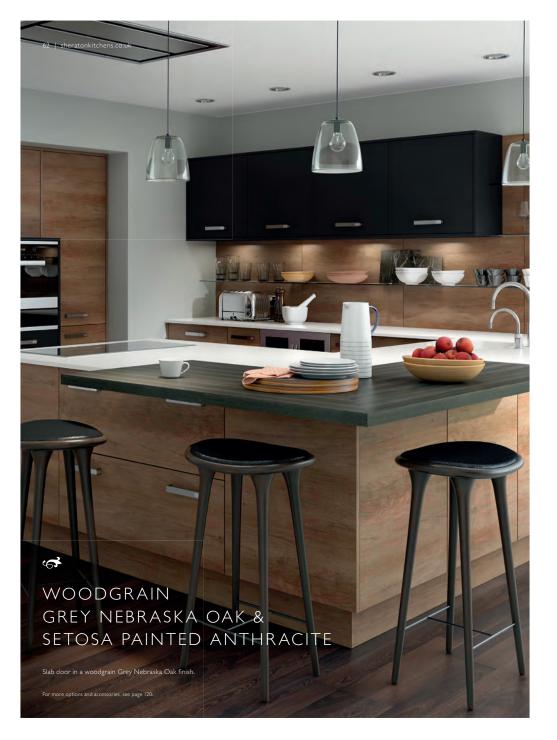

#### THE RANGE - AT A GLANCE

| THE RANGE - AT A GLANCE                  |    |
|------------------------------------------|----|
| Oblique Gloss White                      | 14 |
| In-Line Gloss Limestone                  | 16 |
| In-Line Gloss Cashmere                   | 18 |
| In-Line Gloss Grey                       | 20 |
| In-Line Gloss White                      | 22 |
| In-Line Gloss Light Grey                 | 24 |
| In-Line Gloss Ivory                      | 26 |
| In-Line Gloss Anthracite                 | 27 |
| In-Line Painted Ivory & Sage Grey        | 28 |
| Satin White                              | 30 |
| Setosa Painted Ivory & Green             | 32 |
| Mattonella Gloss Ivory                   | 34 |
| Mattonella Gloss Cashmere                | 36 |
| Mattonella Gloss White                   | 38 |
| Mattonella Gloss Light Grey              | 40 |
| Mattonella Gloss Stone                   | 42 |
| Mattonella Gloss Grey                    | 43 |
| Crystal Gloss Limestone                  | 44 |
| Crystal Gloss Colour Options             | 46 |
| Embossed Ivory & Truffle                 | 48 |
| Embossed Colour Options                  | 50 |
| Cube Limestone & Woodgrain Bardolino Oak | 52 |
| Cube Colour Options                      | 54 |
| Bellato Grey                             | 56 |
| Woodgrain New England Oak                |    |
| & Crystal Gloss Cashmere                 | 57 |
| Woodgrain White Oak                      | 58 |
| Woodgrain Sand Oak                       | 60 |
| Woodgrain Hemlock Nordique               |    |
| & Setosa Painted Steel Blue              | 61 |
| Woodgrain Grey Nebraska Oak              |    |
| & Setosa Painted Anthracite              | 62 |
| Woodgrain Driftwood                      | 63 |
| Woodgrain Brown Grey Avola               | 64 |
| Woodgrain White Avola                    | 64 |
| Gladstone Oak                            | 65 |
| Woodgrain Lissa Oak                      | 66 |
| Woodgrain Bardolino Oak                  | 67 |