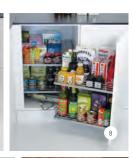

- I. LeMans Comer Storage
- 2. Convoy Premio Pull-Out Larder Storage
- 3. Tandem Solo Pull-Out Larder Storage
- 4. Pull-Out Towel Rail
- 5. Pull-Out Base Unit Storage
- 6. Pull-Out Tray Space\*
- 7. Pull-Out Breakfront Storage
- 8. Magic Comer Unit\*
- 9. Pull-Out Larder Storage, with Solid Shelves
- 10. Pull-Out Swing Larder Storage\*
- I I. Pull-Out Tandem Unit
- 12. Carousel Storage with Solid Shelves
- 13. Revolving Carousel Unit\*