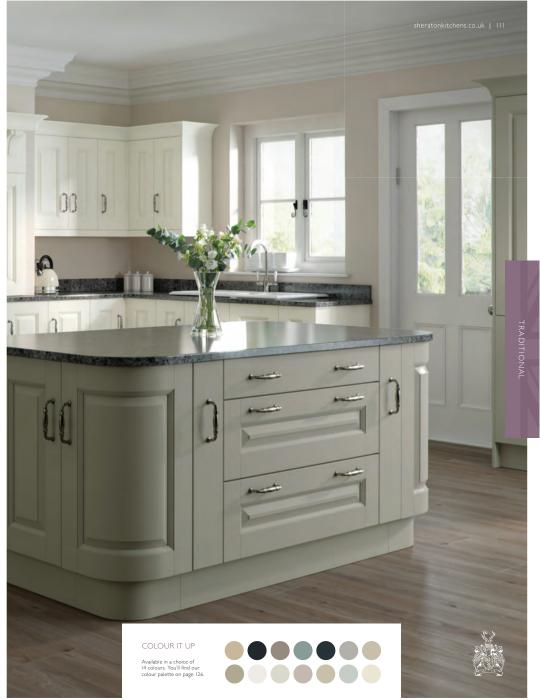

# THE TRADITIONAL RANGE

Like its furniture-designer namesake, the Sheraton Traditional Kitchen range offers superior craftsmanship. It celebrates everything this room should be – functional, characterful and elegant. It also offers the best of both worlds with modern features and time-honoured British design.

This classic range offers cutting-edge functionality and beautiful detail. So if you're looking for state-of-the-art practicality and British heritage, we've got it in abundance with so many styles and finishes to consider.

"I think the beauty of a traditionally-styled kitchen is in its sheer flexibility. The idea of a welcoming yet extremely practical space offers endless appeal for so many."

### THE RANGE – AT A GLANCE

| THE NAME - AT A GLANCE                               |     |
|------------------------------------------------------|-----|
| Manor House Painted Shaker<br>Sandstone & Anthracite | 104 |
| Minster                                              | 106 |
| Wood Framed Ivory Painted                            | 108 |
| Character Painted Ivory & Light Grey                 | 110 |
| Flute Ivory                                          | 112 |
| Regent Ivory                                         | 114 |
| Edwardian Painted Light Grey                         | 116 |
| Painted In-Frame Light Blue & White                  | 118 |