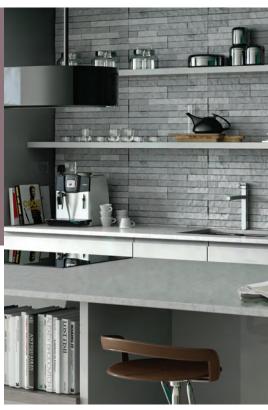

### TEXTURE

Texture is a truly exciting way to introduce depth and interest to any room, especially the kitchen. It's all about layering, complementing and using similar colours and tones, whilst also playing with the textures to give a timeless and elegant feeling to your design.

From multi-layered high gloss lacquered doors, and complementing silky satin painted finishes, to colder contemporary stone worktops or a warmer wooden breakfast bar, it's important to think of your kitchen design as a whole, taking into consideration flooring, splashbacks and even the appliances. Using contrasting textures can add great depth and interest to any kitchen, making even the simplest designs striking.