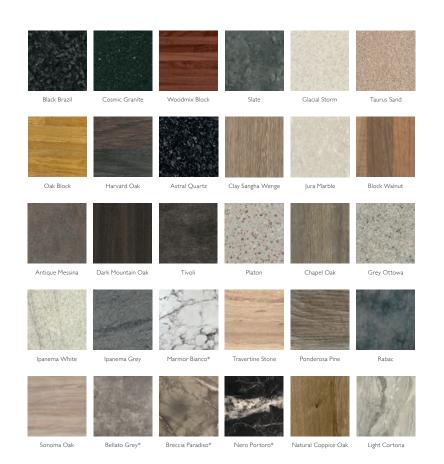

# **DUROPAL** QUADRA WORKTOPS

So, you've chosen your Sheraton Kitchen, now you need to select the right worktop to finish your design. To help you, we've chosen a comprehensive range of colours to complement the Sheraton range from the Duropal Quadra Worktop collection.

Duropal is a leading supplier of quality laminate worktops throughout Europe, and the Quadra range of worktops is an ideal alternative to solid surface, granite or timber worktops. The Quadra profile is designed to provide the appearance of solid surface worktops and the unique 'seal groove' ensures a lifetime of protection against moisture and steam.

All worktop colours are available in 40mm deep with a selection of colours available in a thinner, 20mm deep option.

These high quality, fashionable and durable worktops are resistant to: sunlight, scratching, abrasion, stains (such as coffee, tea, red wine, ink), fruit juice spills, steam and cigarette burns, and have achieved the FIRA Gold Award for product excellence.

# WORKTOP COLOURS

<sup>\*</sup> Available in 20mm Quadra profile. All colours available in 40mm Quadra profile. All colours available in 40mm & 22mm Curved/Straight-edged profile.

The modern-day British kitchen is by far the busiest and most regularly used room in the home. With so many functions performed in it every day, proper planning and great design is essential.