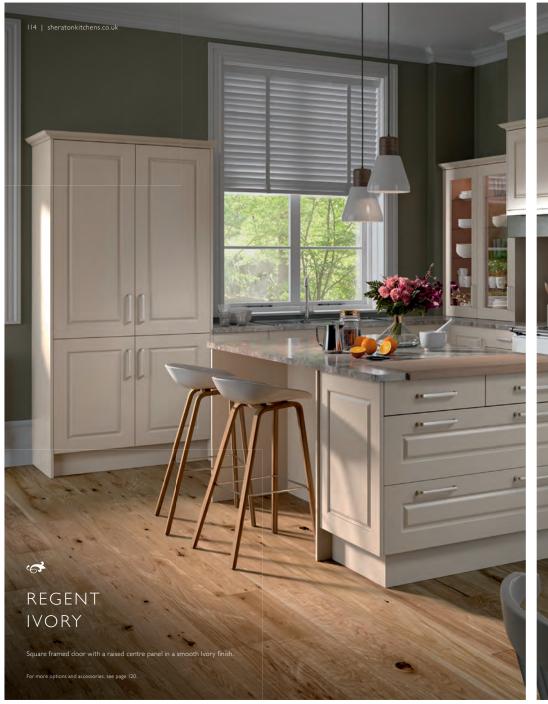

### THE RANGE – AT A GLANCE

| THE NAME - AT A GLANCE                               |     |
|------------------------------------------------------|-----|
| Manor House Painted Shaker<br>Sandstone & Anthracite | 104 |
| Minster                                              | 106 |
| Wood Framed Ivory Painted                            | 108 |
| Character Painted Ivory & Light Grey                 | 110 |
| Flute Ivory                                          | 112 |
| Regent Ivory                                         | 114 |
| Edwardian Painted Light Grey                         | 116 |
| Painted In-Frame Light Blue & White                  | 118 |