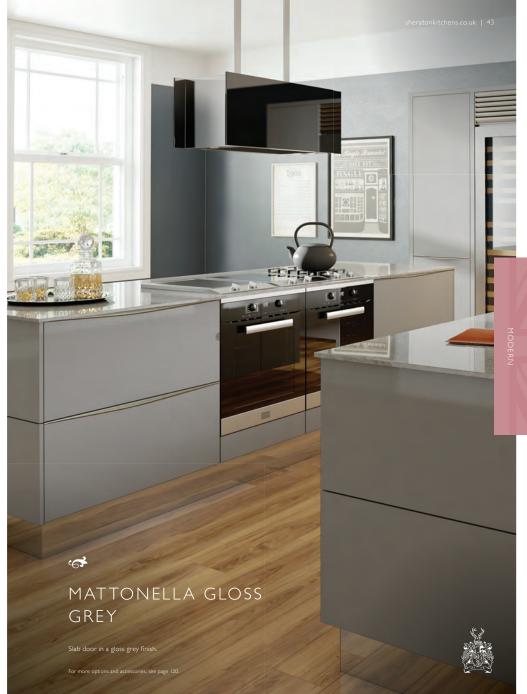

#### THE RANGE - AT A GLANCE

| THE RANGE - AT A GLANCE                  |    |
|------------------------------------------|----|
| Oblique Gloss White                      | 14 |
| In-Line Gloss Limestone                  | 16 |
| In-Line Gloss Cashmere                   | 18 |
| In-Line Gloss Grey                       | 20 |
| In-Line Gloss White                      | 22 |
| In-Line Gloss Light Grey                 | 24 |
| In-Line Gloss Ivory                      | 26 |
| In-Line Gloss Anthracite                 | 27 |
| In-Line Painted Ivory & Sage Grey        | 28 |
| Satin White                              | 30 |
| Setosa Painted Ivory & Green             | 32 |
| Mattonella Gloss Ivory                   | 34 |
| Mattonella Gloss Cashmere                | 36 |
| Mattonella Gloss White                   | 38 |
| Mattonella Gloss Light Grey              | 40 |
| Mattonella Gloss Stone                   | 42 |
| Mattonella Gloss Grey                    | 43 |
| Crystal Gloss Limestone                  | 44 |
| Crystal Gloss Colour Options             | 46 |
| Embossed Ivory & Truffle                 | 48 |
| Embossed Colour Options                  | 50 |
| Cube Limestone & Woodgrain Bardolino Oak | 52 |
| Cube Colour Options                      | 54 |
| Bellato Grey                             | 56 |
| Woodgrain New England Oak                |    |
| & Crystal Gloss Cashmere                 | 57 |
| Woodgrain White Oak                      | 58 |
| Woodgrain Sand Oak                       | 60 |
| Woodgrain Hemlock Nordique               |    |
| & Setosa Painted Steel Blue              | 61 |
| Woodgrain Grey Nebraska Oak              |    |
| & Setosa Painted Anthracite              | 62 |
| Woodgrain Driftwood                      | 63 |
| Woodgrain Brown Grey Avola               | 64 |
| Woodgrain White Avola                    | 64 |
| Gladstone Oak                            | 65 |
| Woodgrain Lissa Oak                      | 66 |
| Woodgrain Bardolino Oak                  | 67 |