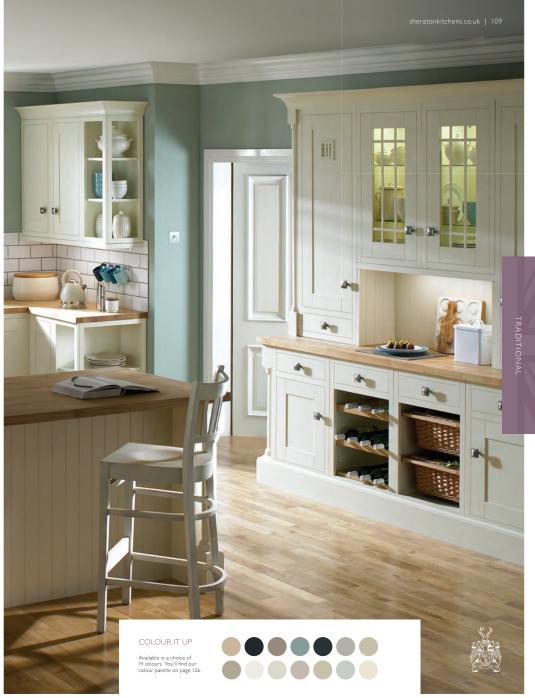

### 

Oblique Gloss White (Find on page 14)

To let you express your own unique style, a selection of Sheraton Kitchens is available in a range of 14 stunning, on-trend colours.

Shaker, Setosa, Elegant, In-Line, In-Frame, Edwardian, Savoy, Chamfered, Wood Shaker, Character, Manor House and Wood Framed kitchens can all be supplied in these elegant shades, designed to work well on their own or combined with other colours and textures.

Sheraton painted kitchens can be supplied in all II cabinet colours. Open and glazed units are also available in a choice of I4 painted colours.

The colours shown in this brochure are as accurate as the printing process allows and therefore we strongly recommend that you contact your Sheraton retailer to view a display or door sample before placing your order.