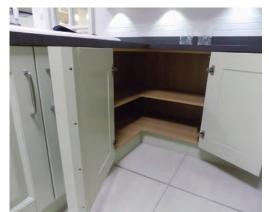

The corners of your kitchen are often where valuable storage space is lost, or difficult to access. Our expertly designed walk-in corner larder unit solves this problem beautifully. With an abundance of accessible storage, including a full-height wine rack, it's the perfect solution when designing around a corner.

Alternatively, you can opt for a standard corner larder unit that includes four Kessebohmer LeMans storage systems, also providing easy access in a hard-to-reach area of the kitchen.