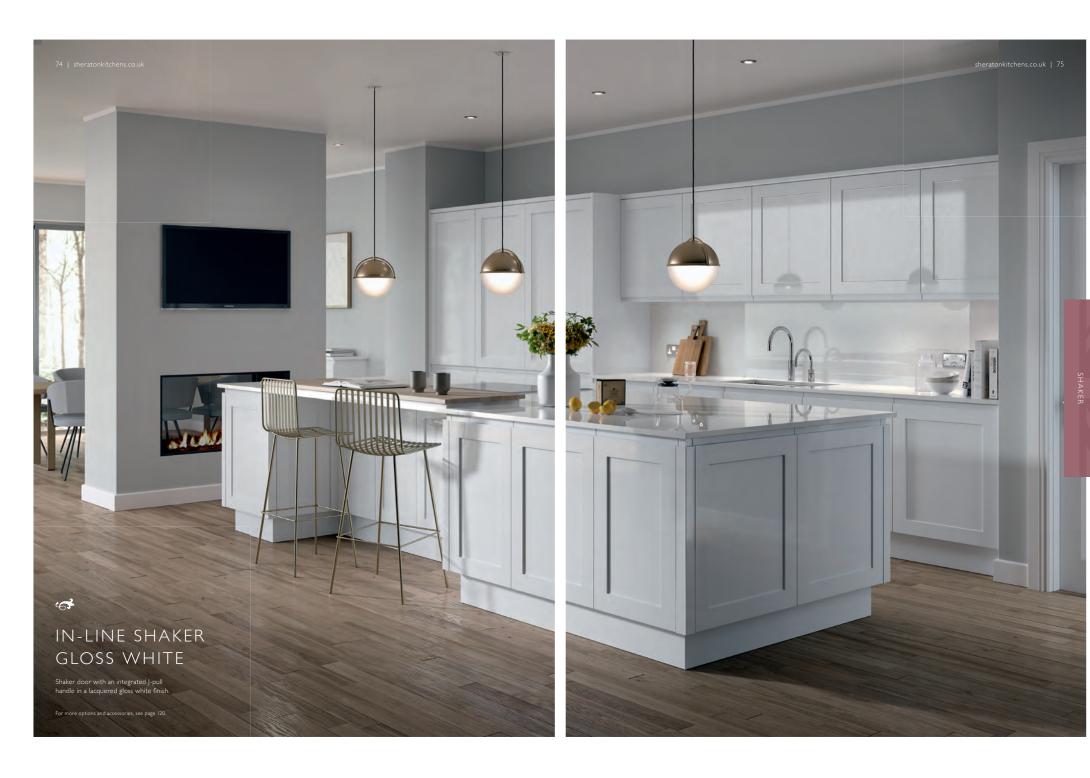

Shaker Painted - available in 14 colours

Gloss Stone Shaker

Elegant Painted - available in 14 colours (Find on page 86) Savoy - available in 14 colours (Find on page 72)

In-Line Shaker Gloss White (Find on page 74)

### SHERATON IN-LINE KITCHENS

In-Line kitchens are the third way to design a Sheraton Kitchen without a handle. This style features an integrated J-Pull style handle grip (called J-Pull due to its shape).

The integrated grip of In-Line has been specifically developed to be deeper than other versions, providing more grip and ensuring that opening dishwasher and larder doors is easier.

In-Line kitchens are available in seven gloss finishes (Limestone, White, Ivory, Grey, Light Grey, Cashmere and Anthracite) as well as 15 matt painted colours.