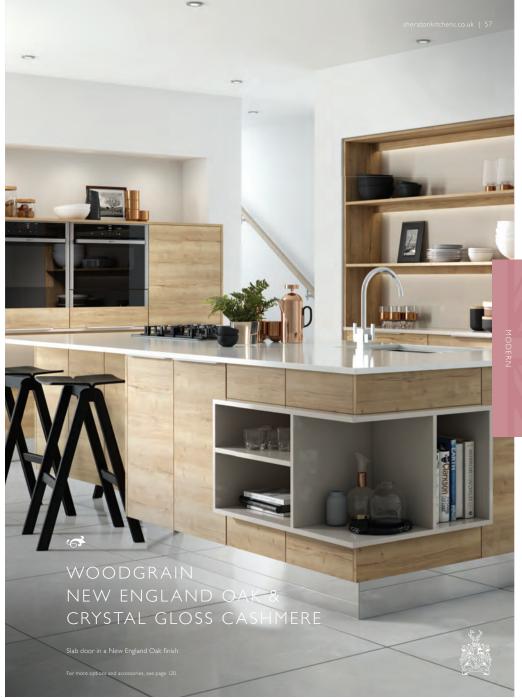

#### THE RANGE - AT A GLANCE

| THE RANGE - AT A GLANCE                  |    |
|------------------------------------------|----|
| Oblique Gloss White                      | 14 |
| In-Line Gloss Limestone                  | 16 |
| In-Line Gloss Cashmere                   | 18 |
| In-Line Gloss Grey                       | 20 |
| In-Line Gloss White                      | 22 |
| In-Line Gloss Light Grey                 | 24 |
| In-Line Gloss Ivory                      | 26 |
| In-Line Gloss Anthracite                 | 27 |
| In-Line Painted Ivory & Sage Grey        | 28 |
| Satin White                              | 30 |
| Setosa Painted Ivory & Green             | 32 |
| Mattonella Gloss Ivory                   | 34 |
| Mattonella Gloss Cashmere                | 36 |
| Mattonella Gloss White                   | 38 |
| Mattonella Gloss Light Grey              | 40 |
| Mattonella Gloss Stone                   | 42 |
| Mattonella Gloss Grey                    | 43 |
| Crystal Gloss Limestone                  | 44 |
| Crystal Gloss Colour Options             | 46 |
| Embossed Ivory & Truffle                 | 48 |
| Embossed Colour Options                  | 50 |
| Cube Limestone & Woodgrain Bardolino Oak | 52 |
| Cube Colour Options                      | 54 |
| Bellato Grey                             | 56 |
| Woodgrain New England Oak                |    |
| & Crystal Gloss Cashmere                 | 57 |
| Woodgrain White Oak                      | 58 |
| Woodgrain Sand Oak                       | 60 |
| Woodgrain Hemlock Nordique               |    |
| & Setosa Painted Steel Blue              | 61 |
| Woodgrain Grey Nebraska Oak              |    |
| & Setosa Painted Anthracite              | 62 |
| Woodgrain Driftwood                      | 63 |
| Woodgrain Brown Grey Avola               | 64 |
| Woodgrain White Avola                    | 64 |
| Gladstone Oak                            | 65 |
| Woodgrain Lissa Oak                      | 66 |
| Woodgrain Bardolino Oak                  | 67 |