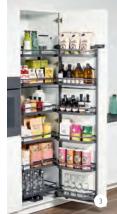

# EVERYTHING IN ITS PERFECT PLACE. EVERYTHING WITHIN REACH. EASY TO USE AND ENJOY.

Sheraton storage solutions provide stylish, practical and functional solutions, meaning better organised and easier access to storage space.

In addition to brilliant functionality, Sheraton storage solutions include exclusive design and a high quality finish. Internal cabinet space is used more efficiently than conventional systems, helping you get the most out of your kitchen.

Sheraton storage solutions are available in a choice of two finishes, aluminium and graphite. The Graphite option works well with the graphite cabinet colour and Scala drawer to create a fully co-ordinated cabinet.