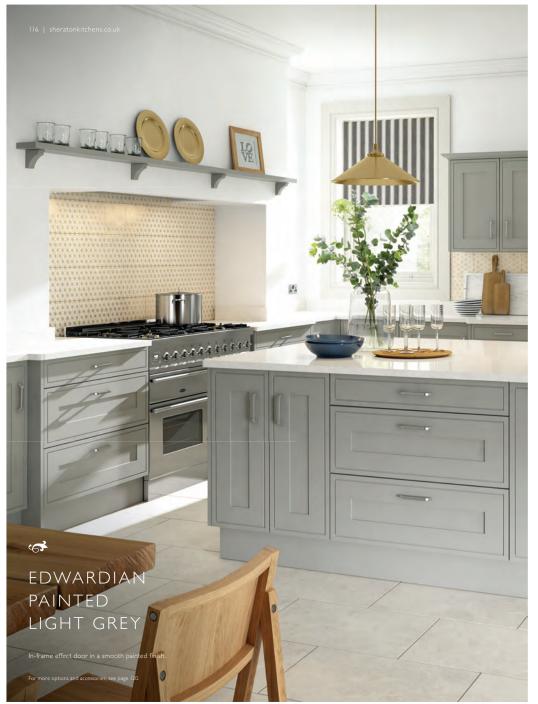

### THE RANGE – AT A GLANCE

| THE NAME - AT A GLANCE                               |     |
|------------------------------------------------------|-----|
| Manor House Painted Shaker<br>Sandstone & Anthracite | 104 |
| Minster                                              | 106 |
| Wood Framed Ivory Painted                            | 108 |
| Character Painted Ivory & Light Grey                 | 110 |
| Flute Ivory                                          | 112 |
| Regent Ivory                                         | 114 |
| Edwardian Painted Light Grey                         | 116 |
| Painted In-Frame Light Blue & White                  | 118 |

Wood Framed Painted

(Find on page 108)

- available in 14 colours

Edwardian Painted (Find on page 116)

Painted In-Frame - available in 14 colours - available in 14 colours (Find on page 118)