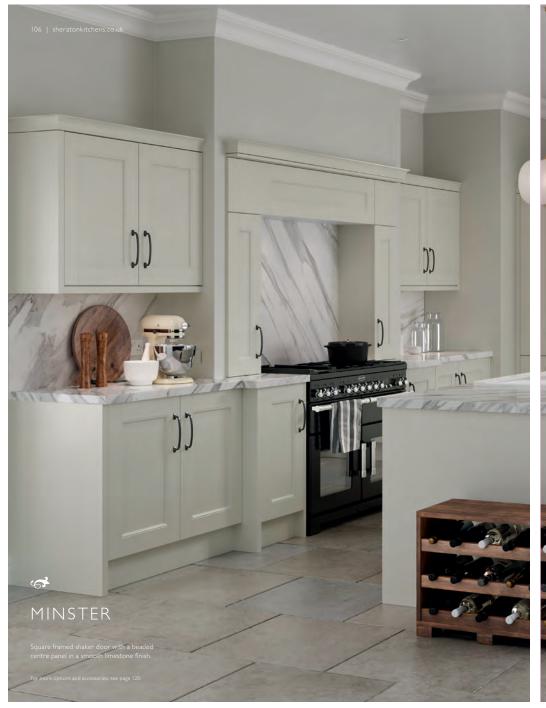

### THE RANGE – AT A GLANCE

| THE NAME - AT A GLANCE                               |     |
|------------------------------------------------------|-----|
| Manor House Painted Shaker<br>Sandstone & Anthracite | 104 |
| Minster                                              | 106 |
| Wood Framed Ivory Painted                            | 108 |
| Character Painted Ivory & Light Grey                 | 110 |
| Flute Ivory                                          | 112 |
| Regent Ivory                                         | 114 |
| Edwardian Painted Light Grey                         | 116 |
| Painted In-Frame Light Blue & White                  | 118 |