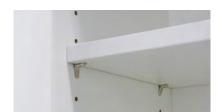

### ⇔ BASE UNIT

- · 18mm MFC glue and dowel construction, for no visible fixings.
- 15mm solid back panel for extra rigidity.
- · Cabinets are edged all round for protection against moisture, even on the edges you can't see.
- · Cabinets include a 1.3mm thick front protective edging.
- GRASS Tiomos In-Line hinges with integrated soft close action.
- · Drilled-in shelf support pegs with adjustable shelf positions.
- 50mm service void that aids installation.
- · Concealed unit fixings.
- · Front-frame fixings are vertically and horizontally adjustable.
- Adjustable legs for fitting on uneven floors.

- · Choose from three heights: 576mm, 720mm or 900mm.
- · Concealed wall fixing brackets, I50kg loading per pair, that are wall-locking for safety, with a third bracket supplied to double-width wall units.
- · Double-width units supplied with full centre division for prevention of shelf bowing and increased shelf-adjustment
- Glass shelves as standard for glazed units.
- Front-frame fixings are vertically and horizontally adjustable.