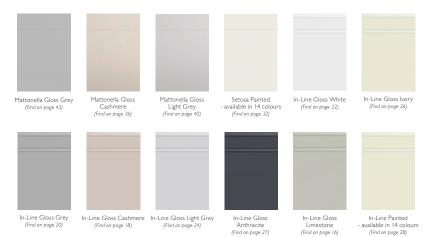

#### THE RANGE - AT A GLANCE

| THE RANGE - AT A GLANCE                  |    |
|------------------------------------------|----|
| Oblique Gloss White                      | 14 |
| In-Line Gloss Limestone                  | 16 |
| In-Line Gloss Cashmere                   | 18 |
| In-Line Gloss Grey                       | 20 |
| In-Line Gloss White                      | 22 |
| In-Line Gloss Light Grey                 | 24 |
| In-Line Gloss Ivory                      | 26 |
| In-Line Gloss Anthracite                 | 27 |
| In-Line Painted Ivory & Sage Grey        | 28 |
| Satin White                              | 30 |
| Setosa Painted Ivory & Green             | 32 |
| Mattonella Gloss Ivory                   | 34 |
| Mattonella Gloss Cashmere                | 36 |
| Mattonella Gloss White                   | 38 |
| Mattonella Gloss Light Grey              | 40 |
| Mattonella Gloss Stone                   | 42 |
| Mattonella Gloss Grey                    | 43 |
| Crystal Gloss Limestone                  | 44 |
| Crystal Gloss Colour Options             | 46 |
| Embossed Ivory & Truffle                 | 48 |
| Embossed Colour Options                  | 50 |
| Cube Limestone & Woodgrain Bardolino Oak | 52 |
| Cube Colour Options                      | 54 |
| Bellato Grey                             | 56 |
| Woodgrain New England Oak                |    |
| & Crystal Gloss Cashmere                 | 57 |
| Woodgrain White Oak                      | 58 |
| Woodgrain Sand Oak                       | 60 |
| Woodgrain Hemlock Nordique               |    |
| & Setosa Painted Steel Blue              | 61 |
| Woodgrain Grey Nebraska Oak              |    |
| & Setosa Painted Anthracite              | 62 |
| Woodgrain Driftwood                      | 63 |
| Woodgrain Brown Grey Avola               | 64 |
| Woodgrain White Avola                    | 64 |
| Gladstone Oak                            | 65 |
| Woodgrain Lissa Oak                      | 66 |
| Woodgrain Bardolino Oak                  | 67 |