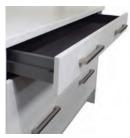

#### YOUR CHOICE OF DRAWER BOX

A quality kitchen deserves a superior drawer box. Sheraton Kitchens feature drawers from GRASS, onxe of the world's leading suppliers of quality drawer systems. There are three types to choose from: Scala, Nova Pro and luxury solid oak.

#### SCALA

Supplied as standard, Scala drawers feature full-extension drawer runners with a smooth action and a 40kg load-bearing capacity. All drawers are soft close, with a progressive damping action providing a fluid, silent close every time.

#### NOVA PRO

Nova Pro drawers are available as a free alternative to Scala drawers and share the same great features and benefits. They're supplied in an aluminium finish, with curved twinwalled metal sides. Pan drawers are available with either a rail or glass sides, at no extra cost,