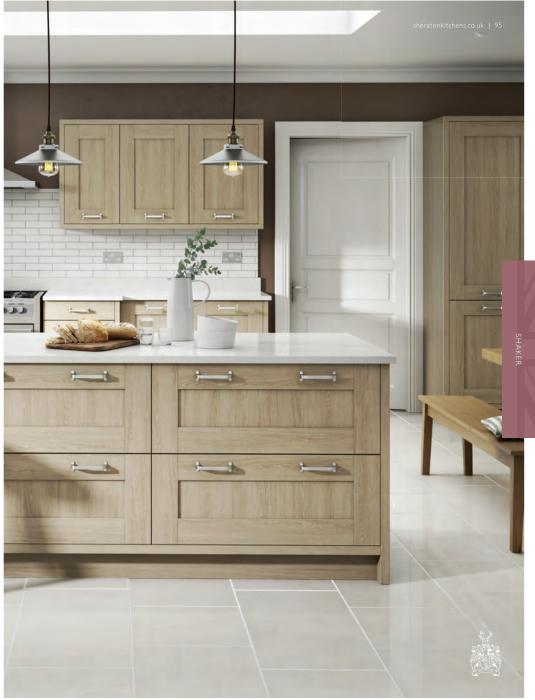

### THE RANGE – AT A GLANCE

| avoy Painted Limestone & Anthracite | 7 |
|-------------------------------------|---|
| -Line Shaker Gloss White            | 7 |
| ainted Wood Shaker Ivory & Hickory  | 7 |
| and Oak Timber Shaker               | 7 |
| haker Painted Sage Grey & Ivory     | 8 |
| ory Shaker                          | 8 |
| hamfered Shaker Painted Ivory       | 8 |
| legant Painted Light Grey           | 8 |
| issa Oak Wood Shaker                | 8 |
| Jouveau White & Light Grey          | 9 |
| louveau Cashmere                    | 9 |
| louveau Ivory                       | 9 |
| issa Oak Shaker                     | 9 |
| and Oak Shaker                      | 9 |
| Bloss Stone Shaker                  | 9 |
| road Style Ivory                    | 9 |