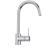

SUDBURY 2.0 Bowl Sink (White)

PORTLAND 1.0 Bowl

PORTLAND 1.5 Bowl

CHARON Chrome

COX (0.5 Bar Pressure)

Chrome

SWAN\* (0.3 Bar Pressure)

Chrome

LEDA Chrome

OBERON Chrome

DAX FLAT (0.5 Bar Pressure) DAX SQUARE (0.5 Bar Pressure) AUKLAND (0.3 Bar Pressure)

VESTA Chrome

LIBERTY (0.1 Bar Pressure)

VERONA\* (0.3 Bar Pressure) Chrome & Brushed Steel

COX SIDE LEVER\*\* (0.5 Bar Pressure) Chrome

SWAN BRIDGE † (0.3 Bar Pressure, to fit worktop must be recessed on underside) Chrome

FLEXIO † (0.5 Bar Pressure) Chrome

COX CRUCIFORM\*\*

(0.3 Bar Pressure) Chrome

FLEXI SEMI-PROFESSIONAL † (0.8 Bar Pressure) Chrome

CRETA PULL-OUT (0.8 Bar Pressure) Chrome

CRETA (0.5 Bar Pressure) Chrome

CRETA LONG (0.5 Bar Pressure) Chrome

COX FOUNTAIN TOWER † (0.5 Bar Pressure) Chrome

OVO (0.5 Bar Pressure) Chrome

STERLING (0.3 Bar Pressure) Chrome

ARENA PULL DOWN (0.8 Bar Pressure) Chrome

LINEAR TWIN LEVER (0.8 Bar Pressure) Chrome

<sup>\*</sup> No diffuser supplied.

<sup>\*\*</sup> Requires a minimum 5 metre head or pressured system.