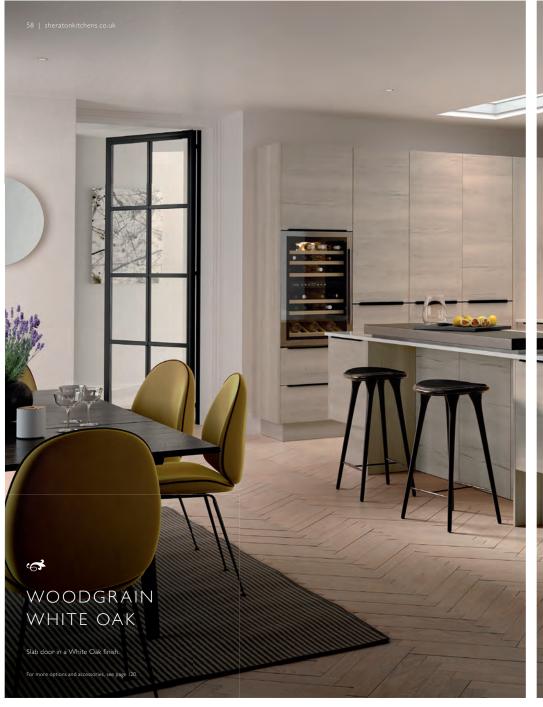

#### THE RANGE - AT A GLANCE

| THE RANGE - AT A GLANCE                  |    |
|------------------------------------------|----|
| Oblique Gloss White                      | 14 |
| In-Line Gloss Limestone                  | 16 |
| In-Line Gloss Cashmere                   | 18 |
| In-Line Gloss Grey                       | 20 |
| In-Line Gloss White                      | 22 |
| In-Line Gloss Light Grey                 | 24 |
| In-Line Gloss Ivory                      | 26 |
| In-Line Gloss Anthracite                 | 27 |
| In-Line Painted Ivory & Sage Grey        | 28 |
| Satin White                              | 30 |
| Setosa Painted Ivory & Green             | 32 |
| Mattonella Gloss Ivory                   | 34 |
| Mattonella Gloss Cashmere                | 36 |
| Mattonella Gloss White                   | 38 |
| Mattonella Gloss Light Grey              | 40 |
| Mattonella Gloss Stone                   | 42 |
| Mattonella Gloss Grey                    | 43 |
| Crystal Gloss Limestone                  | 44 |
| Crystal Gloss Colour Options             | 46 |
| Embossed Ivory & Truffle                 | 48 |
| Embossed Colour Options                  | 50 |
| Cube Limestone & Woodgrain Bardolino Oak | 52 |
| Cube Colour Options                      | 54 |
| Bellato Grey                             | 56 |
| Woodgrain New England Oak                |    |
| & Crystal Gloss Cashmere                 | 57 |
| Woodgrain White Oak                      | 58 |
| Woodgrain Sand Oak                       | 60 |
| Woodgrain Hemlock Nordique               |    |
| & Setosa Painted Steel Blue              | 61 |
| Woodgrain Grey Nebraska Oak              |    |
| & Setosa Painted Anthracite              | 62 |
| Woodgrain Driftwood                      | 63 |
| Woodgrain Brown Grey Avola               | 64 |
| Woodgrain White Avola                    | 64 |
| Gladstone Oak                            | 65 |
| Woodgrain Lissa Oak                      | 66 |
| Woodgrain Bardolino Oak                  | 67 |