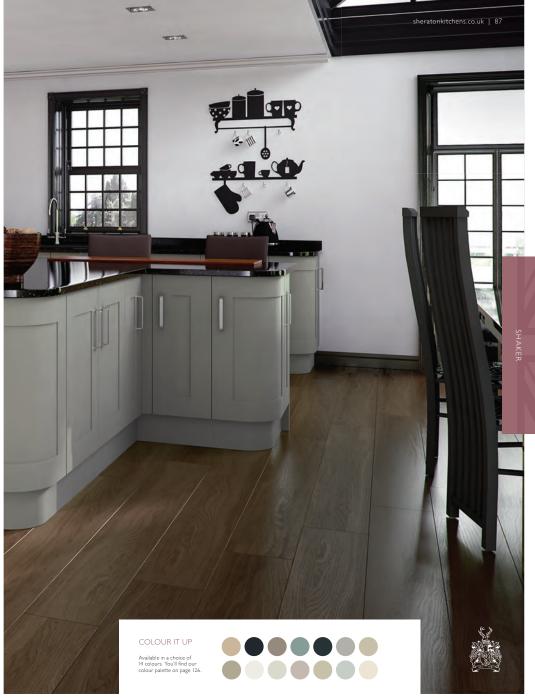

### THE RANGE – AT A GLANCE

| avoy Painted Limestone & Anthracite | 7 |
|-------------------------------------|---|
| -Line Shaker Gloss White            | 7 |
| ainted Wood Shaker Ivory & Hickory  | 7 |
| and Oak Timber Shaker               | 7 |
| haker Painted Sage Grey & Ivory     | 8 |
| ory Shaker                          | 8 |
| hamfered Shaker Painted Ivory       | 8 |
| legant Painted Light Grey           | 8 |
| issa Oak Wood Shaker                | 8 |
| Jouveau White & Light Grey          | 9 |
| louveau Cashmere                    | 9 |
| louveau Ivory                       | 9 |
| issa Oak Shaker                     | 9 |
| and Oak Shaker                      | 9 |
| Bloss Stone Shaker                  | 9 |
| road Style Ivory                    | 9 |