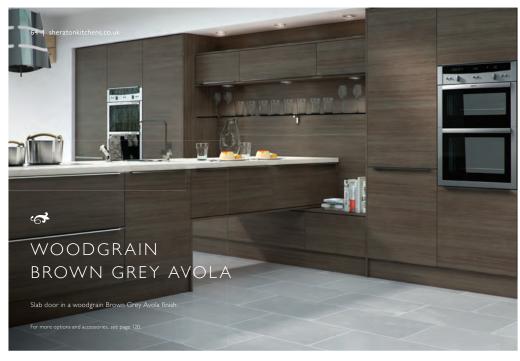

#### THE RANGE - AT A GLANCE

| THE RANGE - AT A GLANCE                  |    |
|------------------------------------------|----|
| Oblique Gloss White                      | 14 |
| In-Line Gloss Limestone                  | 16 |
| In-Line Gloss Cashmere                   | 18 |
| In-Line Gloss Grey                       | 20 |
| In-Line Gloss White                      | 22 |
| In-Line Gloss Light Grey                 | 24 |
| In-Line Gloss Ivory                      | 26 |
| In-Line Gloss Anthracite                 | 27 |
| In-Line Painted Ivory & Sage Grey        | 28 |
| Satin White                              | 30 |
| Setosa Painted Ivory & Green             | 32 |
| Mattonella Gloss Ivory                   | 34 |
| Mattonella Gloss Cashmere                | 36 |
| Mattonella Gloss White                   | 38 |
| Mattonella Gloss Light Grey              | 40 |
| Mattonella Gloss Stone                   | 42 |
| Mattonella Gloss Grey                    | 43 |
| Crystal Gloss Limestone                  | 44 |
| Crystal Gloss Colour Options             | 46 |
| Embossed Ivory & Truffle                 | 48 |
| Embossed Colour Options                  | 50 |
| Cube Limestone & Woodgrain Bardolino Oak | 52 |
| Cube Colour Options                      | 54 |
| Bellato Grey                             | 56 |
| Woodgrain New England Oak                |    |
| & Crystal Gloss Cashmere                 | 57 |
| Woodgrain White Oak                      | 58 |
| Woodgrain Sand Oak                       | 60 |
| Woodgrain Hemlock Nordique               |    |
| & Setosa Painted Steel Blue              | 61 |
| Woodgrain Grey Nebraska Oak              |    |
| & Setosa Painted Anthracite              | 62 |
| Woodgrain Driftwood                      | 63 |
| Woodgrain Brown Grey Avola               | 64 |
| Woodgrain White Avola                    | 64 |
| Gladstone Oak                            | 65 |
| Woodgrain Lissa Oak                      | 66 |
| Woodgrain Bardolino Oak                  | 67 |