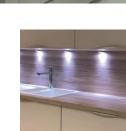

# LET THERE BELIGHT

Modern lighting is an important feature within the design of your kitchen. Our extensive range offers a wide variety including the very latest styles and lighting options.

Drawer lights Code: LTDRW50/60/80/90/100

Sirius Tablet Light Code: LTTAB2/3

Infra-red Round Sensor Light Code: LTSENC2/3

Solid Bendable Strip Light Code: LTBND3

Solaris LED Slimline Rectangle Cabinet Light Code: LTSOLRC2/3

Diffused floating shelf Code: LTSHELF 60 & 90

Sirius 2 light LED under unit light Code: LTSIRIUS2

LTBNDCOVER

Capella LED Surface/Recessed Light Code: LTCAPELLA

Sirius Infra-red Door Sensor Code: LTDRSWITCH

Solaris LED Slimline Square Cabinet Light Code: LTSOLQ2/3