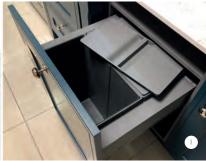

- Pull-out bin units
   Swing-out removable recycling bins
- 3. Pull-out combi waste bin
- Swing-out cylinder waste bin
   Pop-up Socket with 2 USB charge pins
   Rectangular waste bin
- 7. Drip tray
- 8. Pull-out towel rail and tray space
- 9. Removable oak storage boxes and removable oak pegs to keep crockery secure.