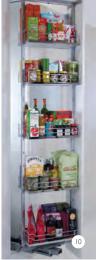

- I. LeMans Comer Storage
- 2. Convoy Premio Pull-Out Larder Storage
- 3. Tandem Solo Pull-Out Larder Storage
- 4. Pull-Out Towel Rail
- 5. Pull-Out Base Unit Storage
- 6. Pull-Out Tray Space\*
- 7. Pull-Out Breakfront Storage
- 8. Magic Comer Unit\*
- 9. Pull-Out Larder Storage, with Solid Shelves
- 10. Pull-Out Swing Larder Storage\*
- I I. Pull-Out Tandem Unit
- 12. Carousel Storage with Solid Shelves
- 13. Revolving Carousel Unit\*