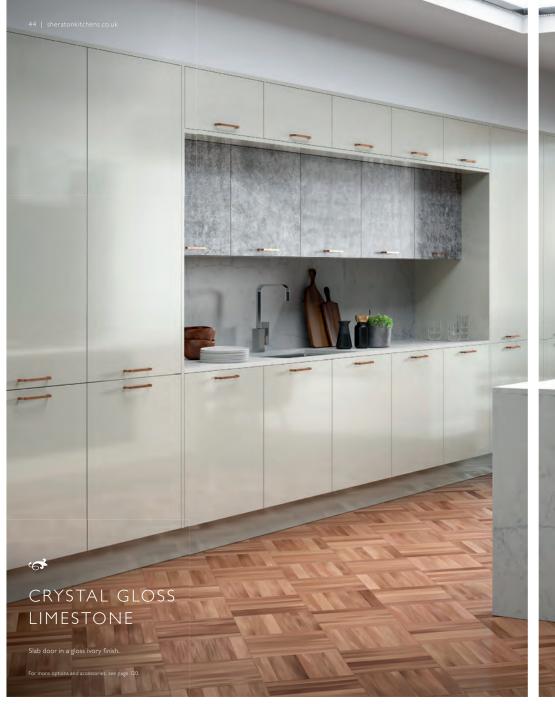

#### THE RANGE - AT A GLANCE

| THE RANGE - AT A GLANCE                  |    |
|------------------------------------------|----|
| Oblique Gloss White                      | 14 |
| In-Line Gloss Limestone                  | 16 |
| In-Line Gloss Cashmere                   | 18 |
| In-Line Gloss Grey                       | 20 |
| In-Line Gloss White                      | 22 |
| In-Line Gloss Light Grey                 | 24 |
| In-Line Gloss Ivory                      | 26 |
| In-Line Gloss Anthracite                 | 27 |
| In-Line Painted Ivory & Sage Grey        | 28 |
| Satin White                              | 30 |
| Setosa Painted Ivory & Green             | 32 |
| Mattonella Gloss Ivory                   | 34 |
| Mattonella Gloss Cashmere                | 36 |
| Mattonella Gloss White                   | 38 |
| Mattonella Gloss Light Grey              | 40 |
| Mattonella Gloss Stone                   | 42 |
| Mattonella Gloss Grey                    | 43 |
| Crystal Gloss Limestone                  | 44 |
| Crystal Gloss Colour Options             | 46 |
| Embossed Ivory & Truffle                 | 48 |
| Embossed Colour Options                  | 50 |
| Cube Limestone & Woodgrain Bardolino Oak | 52 |
| Cube Colour Options                      | 54 |
| Bellato Grey                             | 56 |
| Woodgrain New England Oak                |    |
| & Crystal Gloss Cashmere                 | 57 |
| Woodgrain White Oak                      | 58 |
| Woodgrain Sand Oak                       | 60 |
| Woodgrain Hemlock Nordique               |    |
| & Setosa Painted Steel Blue              | 61 |
| Woodgrain Grey Nebraska Oak              |    |
| & Setosa Painted Anthracite              | 62 |
| Woodgrain Driftwood                      | 63 |
| Woodgrain Brown Grey Avola               | 64 |
| Woodgrain White Avola                    | 64 |
| Gladstone Oak                            | 65 |
| Woodgrain Lissa Oak                      | 66 |
| Woodgrain Bardolino Oak                  | 67 |