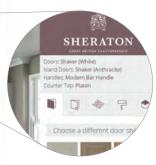

# 

You can now create your perfect kitchen using the Sheraton Kitchen visualiser tool. Available online at sheratonvisualiser.co.uk, or as an iPad app, our handy tool allows you to select from a range of painted door styles, worktops, flooring and wall colours. It's the perfect way to plan your new kitchen.

To download the app, please visit the Apple App Store and search for Sheraton configurator.

Once you've finished, simply save your creation, email to yourself or a friend, or share on Facebook, Pinterest or Twitter.

You'll find an easy-to-use kitchen visualiser too, which allows you to try different combinations of painted kitchens along with a selection of handles, worktops, flooring and wall colours.