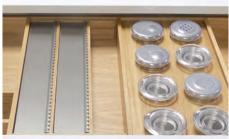

### 

This stylish and functional midway rail system is supplied in one handy pack and features two 600mm rails, shelf, pot (with quiver), two utensil hooks and kitchen roll holder ensuring useful items are always to hand.