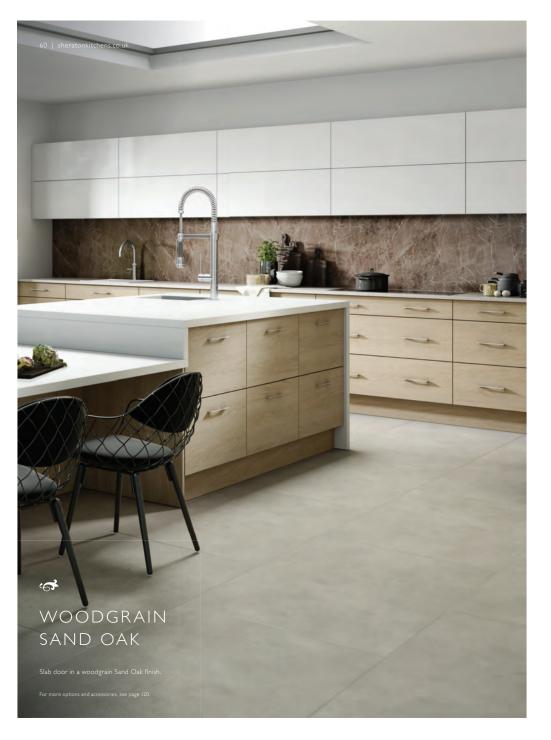

#### THE RANGE - AT A GLANCE

| THE RANGE - AT A GLANCE                  |    |
|------------------------------------------|----|
| Oblique Gloss White                      | 14 |
| In-Line Gloss Limestone                  | 16 |
| In-Line Gloss Cashmere                   | 18 |
| In-Line Gloss Grey                       | 20 |
| In-Line Gloss White                      | 22 |
| In-Line Gloss Light Grey                 | 24 |
| In-Line Gloss Ivory                      | 26 |
| In-Line Gloss Anthracite                 | 27 |
| In-Line Painted Ivory & Sage Grey        | 28 |
| Satin White                              | 30 |
| Setosa Painted Ivory & Green             | 32 |
| Mattonella Gloss Ivory                   | 34 |
| Mattonella Gloss Cashmere                | 36 |
| Mattonella Gloss White                   | 38 |
| Mattonella Gloss Light Grey              | 40 |
| Mattonella Gloss Stone                   | 42 |
| Mattonella Gloss Grey                    | 43 |
| Crystal Gloss Limestone                  | 44 |
| Crystal Gloss Colour Options             | 46 |
| Embossed Ivory & Truffle                 | 48 |
| Embossed Colour Options                  | 50 |
| Cube Limestone & Woodgrain Bardolino Oak | 52 |
| Cube Colour Options                      | 54 |
| Bellato Grey                             | 56 |
| Woodgrain New England Oak                |    |
| & Crystal Gloss Cashmere                 | 57 |
| Woodgrain White Oak                      | 58 |
| Woodgrain Sand Oak                       | 60 |
| Woodgrain Hemlock Nordique               |    |
| & Setosa Painted Steel Blue              | 61 |
| Woodgrain Grey Nebraska Oak              |    |
| & Setosa Painted Anthracite              | 62 |
| Woodgrain Driftwood                      | 63 |
| Woodgrain Brown Grey Avola               | 64 |
| Woodgrain White Avola                    | 64 |
| Gladstone Oak                            | 65 |
| Woodgrain Lissa Oak                      | 66 |
| Woodgrain Bardolino Oak                  | 67 |