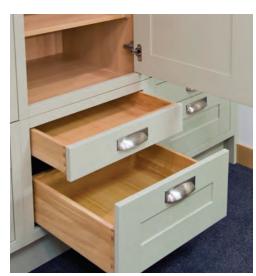

#### YOUR CHOICE OF DRAWER BOX

A quality kitchen deserves a superior drawer box. Sheraton Kitchens feature drawers from GRASS, onxe of the world's leading suppliers of quality drawer systems. There are three types to choose from: Scala, Nova Pro and luxury solid oak.

#### SCALA

Supplied as standard, Scala drawers feature full-extension drawer runners with a smooth action and a 40kg load-bearing capacity. All drawers are soft close, with a progressive damping action providing a fluid, silent close every time.

To help with cleaning, the drawers and fronts are easy to remove or replace and no tools are required. Pan drawers are supplied with either a square rail or with smoked glass sides, at no extra cost.

Scala Pan Drawers with Rails

#### NOVA PRO

Nova Pro drawers are available as a free alternative to Scala drawers and share the same great features and benefits. They're supplied in an aluminium finish, with curved twinwalled metal sides. Pan drawers are available with either a rail or glass sides, at no extra cost,