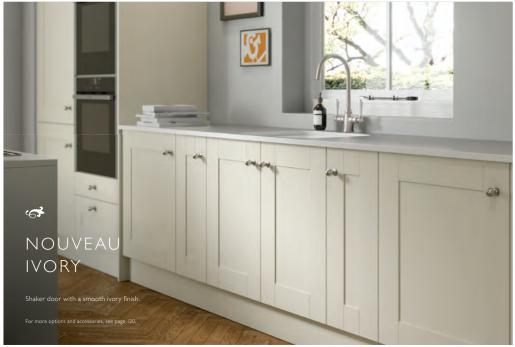

### THE RANGE – AT A GLANCE

| avoy Painted Limestone & Anthracite | 7 |
|-------------------------------------|---|
| -Line Shaker Gloss White            | 7 |
| ainted Wood Shaker Ivory & Hickory  | 7 |
| and Oak Timber Shaker               | 7 |
| haker Painted Sage Grey & Ivory     | 8 |
| ory Shaker                          | 8 |
| hamfered Shaker Painted Ivory       | 8 |
| legant Painted Light Grey           | 8 |
| issa Oak Wood Shaker                | 8 |
| Jouveau White & Light Grey          | 9 |
| louveau Cashmere                    | 9 |
| louveau Ivory                       | 9 |
| issa Oak Shaker                     | 9 |
| and Oak Shaker                      | 9 |
| Bloss Stone Shaker                  | 9 |
| road Style Ivory                    | 9 |