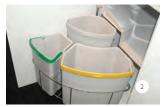

- Pull-out bin units
   Swing-out removable recycling bins
- 3. Pull-out combi waste bin
- Swing-out cylinder waste bin
   Pop-up Socket with 2 USB charge pins
   Rectangular waste bin
- 7. Drip tray
- 8. Pull-out towel rail and tray space
- 9. Removable oak storage boxes and removable oak pegs to keep crockery secure.