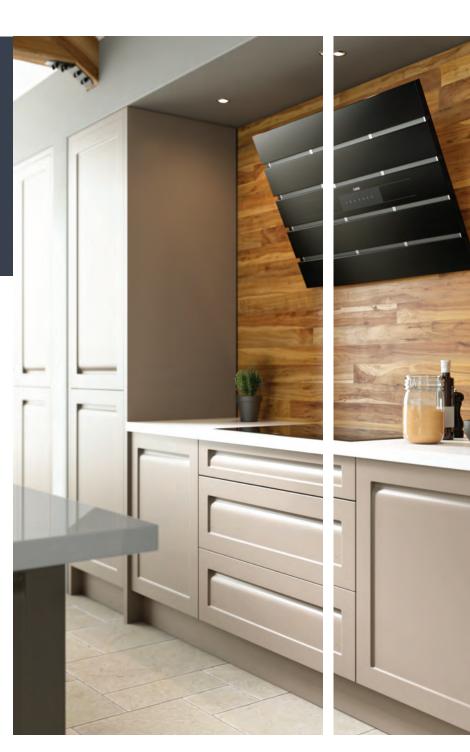

### GREAT BRITISH CRAFTSMANSHIP

Sheraton Kitchen cabinets are made using the best components and by combining tried and tested traditional methods, such as glue and dowel construction, with the latest and most innovative manufacturing techniques.

All our kitchens are made to order and supplied completely rigid\*, with doors, drawers and wirework pre-fitted. The result is a superior-quality cabinet that's ready to be installed and has no unsightly fixings or redundant drill holes.