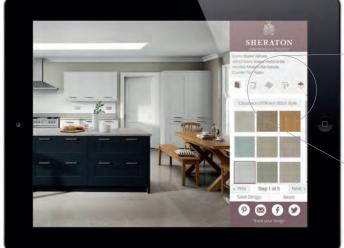

# 

You can now create your perfect kitchen using the Sheraton Kitchen visualiser tool. Available online at sheratonvisualiser.co.uk, or as an iPad app, our handy tool allows you to select from a range of painted door styles, worktops, flooring and wall colours. It's the perfect way to plan your new kitchen.

To download the app, please visit the Apple App Store and search for Sheraton configurator.

Once you've finished, simply save your creation, email to yourself or a friend, or share on Facebook, Pinterest or Twitter.

You'll find an easy-to-use kitchen visualiser too, which allows you to try different combinations of painted kitchens along with a selection of handles, worktops, flooring and wall colours.