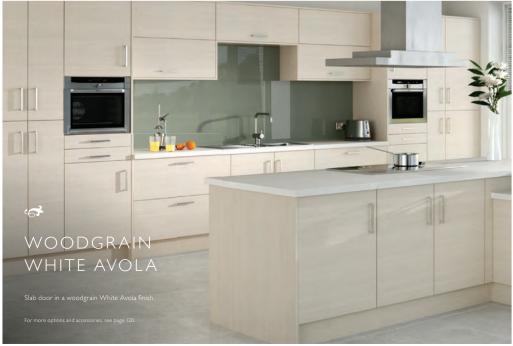

#### THE RANGE - AT A GLANCE

| THE RANGE - AT A GLANCE                  |    |
|------------------------------------------|----|
| Oblique Gloss White                      | 14 |
| In-Line Gloss Limestone                  | 16 |
| In-Line Gloss Cashmere                   | 18 |
| In-Line Gloss Grey                       | 20 |
| In-Line Gloss White                      | 22 |
| In-Line Gloss Light Grey                 | 24 |
| In-Line Gloss Ivory                      | 26 |
| In-Line Gloss Anthracite                 | 27 |
| In-Line Painted Ivory & Sage Grey        | 28 |
| Satin White                              | 30 |
| Setosa Painted Ivory & Green             | 32 |
| Mattonella Gloss Ivory                   | 34 |
| Mattonella Gloss Cashmere                | 36 |
| Mattonella Gloss White                   | 38 |
| Mattonella Gloss Light Grey              | 40 |
| Mattonella Gloss Stone                   | 42 |
| Mattonella Gloss Grey                    | 43 |
| Crystal Gloss Limestone                  | 44 |
| Crystal Gloss Colour Options             | 46 |
| Embossed Ivory & Truffle                 | 48 |
| Embossed Colour Options                  | 50 |
| Cube Limestone & Woodgrain Bardolino Oak | 52 |
| Cube Colour Options                      | 54 |
| Bellato Grey                             | 56 |
| Woodgrain New England Oak                |    |
| & Crystal Gloss Cashmere                 | 57 |
| Woodgrain White Oak                      | 58 |
| Woodgrain Sand Oak                       | 60 |
| Woodgrain Hemlock Nordique               |    |
| & Setosa Painted Steel Blue              | 61 |
| Woodgrain Grey Nebraska Oak              |    |
| & Setosa Painted Anthracite              | 62 |
| Woodgrain Driftwood                      | 63 |
| Woodgrain Brown Grey Avola               | 64 |
| Woodgrain White Avola                    | 64 |
| Gladstone Oak                            | 65 |
| Woodgrain Lissa Oak                      | 66 |
| Woodgrain Bardolino Oak                  | 67 |