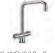

SUDBURY 2.0 Bowl Sink (White)

PORTLAND 1.0 Bowl

PORTLAND 1.5 Bowl

CHARON Chrome

COX (0.5 Bar Pressure)

Chrome

SWAN\* (0.3 Bar Pressure)

Chrome

LEDA Chrome

OBERON Chrome

DAX FLAT (0.5 Bar Pressure) DAX SQUARE (0.5 Bar Pressure) AUKLAND (0.3 Bar Pressure)

VESTA Chrome

LIBERTY (0.1 Bar Pressure)

VERONA\* (0.3 Bar Pressure) Chrome & Brushed Steel

COX SIDE LEVER\*\* (0.5 Bar Pressure) Chrome

SWAN BRIDGE † (0.3 Bar Pressure, to fit worktop must be recessed on underside) Chrome

FLEXIO † (0.5 Bar Pressure) Chrome

COX CRUCIFORM\*\*

(0.3 Bar Pressure) Chrome

FLEXI SEMI-PROFESSIONAL † (0.8 Bar Pressure) Chrome

CRETA PULL-OUT (0.8 Bar Pressure) Chrome

CRETA (0.5 Bar Pressure) Chrome

CRETA LONG (0.5 Bar Pressure) Chrome

COX FOUNTAIN TOWER † (0.5 Bar Pressure) Chrome

OVO (0.5 Bar Pressure) Chrome

STERLING (0.3 Bar Pressure) Chrome

ARENA PULL DOWN (0.8 Bar Pressure) Chrome

LINEAR TWIN LEVER (0.8 Bar Pressure) Chrome

<sup>\*</sup> No diffuser supplied.

<sup>\*\*</sup> Requires a minimum 5 metre head or pressured system.