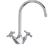

SUDBURY 2.0 Bowl Sink (White)

PORTLAND 1.0 Bowl

PORTLAND 1.5 Bowl

CHARON Chrome

COX (0.5 Bar Pressure)

Chrome

SWAN\* (0.3 Bar Pressure)

Chrome

LEDA Chrome

OBERON Chrome

DAX FLAT (0.5 Bar Pressure) DAX SQUARE (0.5 Bar Pressure) AUKLAND (0.3 Bar Pressure)

VESTA Chrome

LIBERTY (0.1 Bar Pressure)

VERONA\* (0.3 Bar Pressure) Chrome & Brushed Steel

COX SIDE LEVER\*\* (0.5 Bar Pressure) Chrome

SWAN BRIDGE † (0.3 Bar Pressure, to fit worktop must be recessed on underside) Chrome

FLEXIO † (0.5 Bar Pressure) Chrome

COX CRUCIFORM\*\*

(0.3 Bar Pressure) Chrome

FLEXI SEMI-PROFESSIONAL † (0.8 Bar Pressure) Chrome

CRETA PULL-OUT (0.8 Bar Pressure) Chrome

CRETA (0.5 Bar Pressure) Chrome

CRETA LONG (0.5 Bar Pressure) Chrome

COX FOUNTAIN TOWER † (0.5 Bar Pressure) Chrome

OVO (0.5 Bar Pressure) Chrome

STERLING (0.3 Bar Pressure) Chrome

ARENA PULL DOWN (0.8 Bar Pressure) Chrome

LINEAR TWIN LEVER (0.8 Bar Pressure) Chrome

<sup>\*</sup> No diffuser supplied.

<sup>\*\*</sup> Requires a minimum 5 metre head or pressured system.