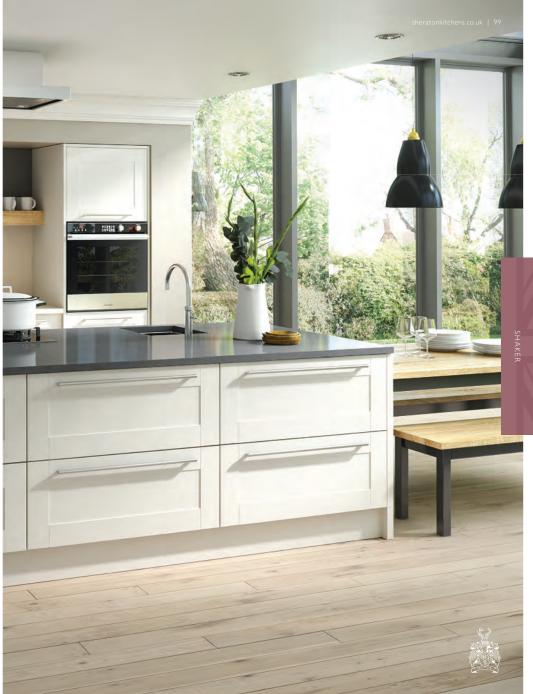

The Sheraton Shaker range has all the design features you could wish for and it can be configured to complement and enhance your home, whatever its style, age or size.

"The simplicity of a Shaker-style kitchen means it can feel quintessentially country-like, rustic farmhouse or urban twist – whatever your taste, it can work in your home."

### THE RANGE – AT A GLANCE

| avoy Painted Limestone & Anthracite | 7 |
|-------------------------------------|---|
| -Line Shaker Gloss White            | 7 |
| ainted Wood Shaker Ivory & Hickory  | 7 |
| and Oak Timber Shaker               | 7 |
| haker Painted Sage Grey & Ivory     | 8 |
| ory Shaker                          | 8 |
| hamfered Shaker Painted Ivory       | 8 |
| legant Painted Light Grey           | 8 |
| issa Oak Wood Shaker                | 8 |
| Jouveau White & Light Grey          | 9 |
| louveau Cashmere                    | 9 |
| louveau Ivory                       | 9 |
| issa Oak Shaker                     | 9 |
| and Oak Shaker                      | 9 |
| Bloss Stone Shaker                  | 9 |
| road Style Ivory                    | 9 |