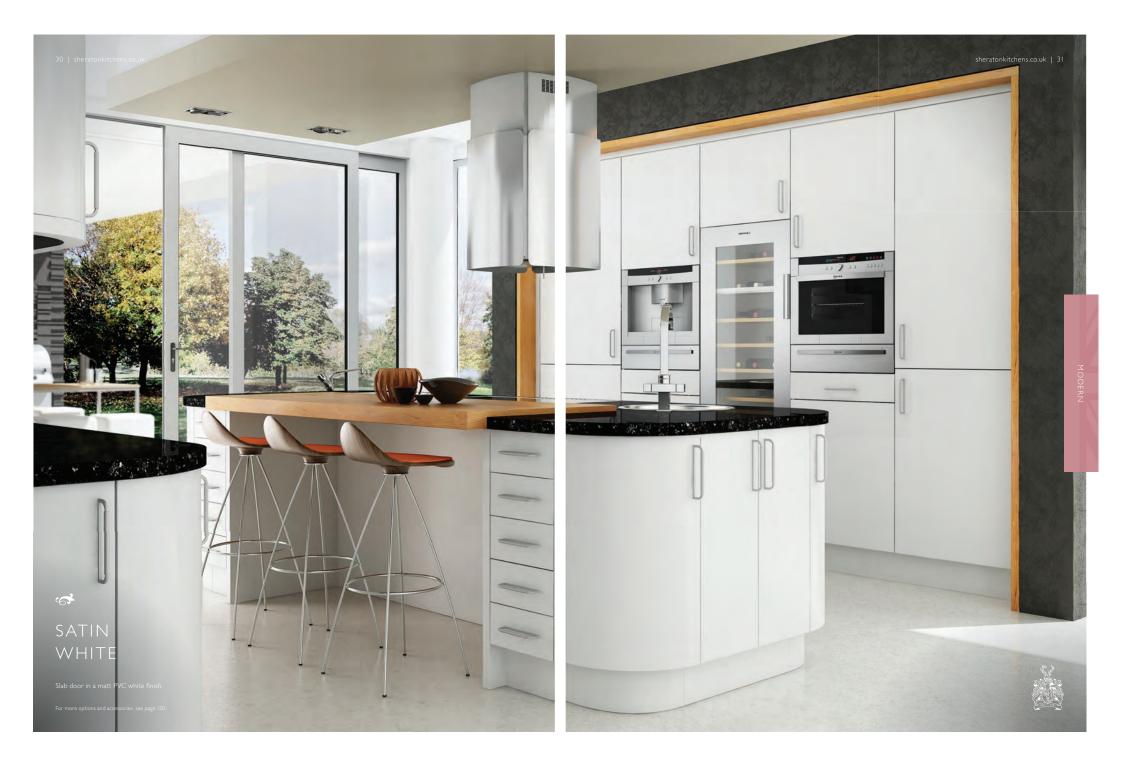

#### THE RANGE - AT A GLANCE

| THE RANGE - AT A GLANCE                  |    |
|------------------------------------------|----|
| Oblique Gloss White                      | 14 |
| In-Line Gloss Limestone                  | 16 |
| In-Line Gloss Cashmere                   | 18 |
| In-Line Gloss Grey                       | 20 |
| In-Line Gloss White                      | 22 |
| In-Line Gloss Light Grey                 | 24 |
| In-Line Gloss Ivory                      | 26 |
| In-Line Gloss Anthracite                 | 27 |
| In-Line Painted Ivory & Sage Grey        | 28 |
| Satin White                              | 30 |
| Setosa Painted Ivory & Green             | 32 |
| Mattonella Gloss Ivory                   | 34 |
| Mattonella Gloss Cashmere                | 36 |
| Mattonella Gloss White                   | 38 |
| Mattonella Gloss Light Grey              | 40 |
| Mattonella Gloss Stone                   | 42 |
| Mattonella Gloss Grey                    | 43 |
| Crystal Gloss Limestone                  | 44 |
| Crystal Gloss Colour Options             | 46 |
| Embossed Ivory & Truffle                 | 48 |
| Embossed Colour Options                  | 50 |
| Cube Limestone & Woodgrain Bardolino Oak | 52 |
| Cube Colour Options                      | 54 |
| Bellato Grey                             | 56 |
| Woodgrain New England Oak                |    |
| & Crystal Gloss Cashmere                 | 57 |
| Woodgrain White Oak                      | 58 |
| Woodgrain Sand Oak                       | 60 |
| Woodgrain Hemlock Nordique               |    |
| & Setosa Painted Steel Blue              | 61 |
| Woodgrain Grey Nebraska Oak              |    |
| & Setosa Painted Anthracite              | 62 |
| Woodgrain Driftwood                      | 63 |
| Woodgrain Brown Grey Avola               | 64 |
| Woodgrain White Avola                    | 64 |
| Gladstone Oak                            | 65 |
| Woodgrain Lissa Oak                      | 66 |
| Woodgrain Bardolino Oak                  | 67 |