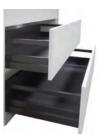

#### NOVA PRO

Nova Pro drawers are available as a free alternative to Scala drawers and share the same great features and benefits. They're supplied in an aluminium finish, with curved twinwalled metal sides. Pan drawers are available with either a rail or glass sides, at no extra cost,

GRASS NOVA PRO ALUMINIUM (with curved side profile). Supplied as a free-of-charge option.

LUXURY OAK DRAWER (with dovetail joints). Available as an upgrade option.

GRASS SCALA STONE Pan Drawer with Rails

GRASS SCALA STONE Pan Drawer with Smoked Glass

GRASS NOVA PRO Drawer with Rails

GRASS NOVA PRO Drawer with Crystal Glass

For that added luxury, you can also choose solid oak drawer boxes and pan drawers, constructed using traditional dovetail joints. These drawers use GRASS soft close runners, ensuring a smooth and silent close, and are an ideal accompaniment to any Sheraton Kitchen, and are especially suited to painted ranges.