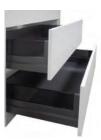

#### NOVA PRO

Nova Pro drawers are available as a free alternative to Scala drawers and share the same great features and benefits. They're supplied in an aluminium finish, with curved twinwalled metal sides. Pan drawers are available with either a rail or glass sides, at no extra cost,

GRASS NOVA PRO ALUMINIUM (with curved side profile). Supplied as a free-of-charge option.

LUXURY OAK DRAWER (with dovetail joints). Available as an upgrade option.

GRASS SCALA STONE Pan Drawer with Rails

GRASS SCALA STONE Pan Drawer with Smoked Glass

GRASS NOVA PRO Drawer with Rails

GRASS NOVA PRO Drawer with Crystal Glass

For that added luxury, you can also choose solid oak drawer boxes and pan drawers, constructed using traditional dovetail joints. These drawers use GRASS soft close runners, ensuring a smooth and silent close, and are an ideal accompaniment to any Sheraton Kitchen, and are especially suited to painted ranges.