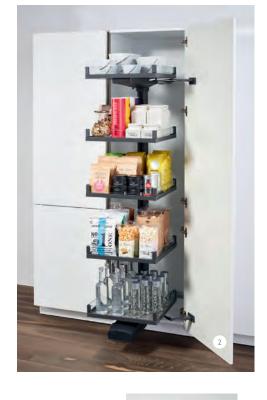

# ENHANCING THE DESIGN

Every Sheraton Kitchen comes with a variety of optional design 💢 WALK-IN CORNER LARDER STORAGE features and innovative storage solutions. These give you the flexibility to customise your chosen kitchen style and further enhance the look and functionality of the space.

The corners of your kitchen are often where valuable storage space is lost, or difficult to access. Our expertly designed walk-in corner larder unit solves this problem beautifully. With an abundance of accessible storage, including a full-height wine rack, it's the perfect solution when designing around a corner.

Alternatively, you can opt for a standard corner larder unit that includes four Kessebohmer LeMans storage systems, also providing easy access in a hard-to-reach area of the kitchen.